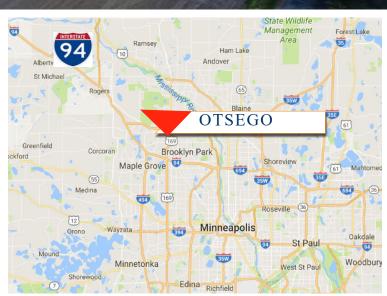

#### **LOCATION INFORMATION**

- \* Located West of C.R. 19/Labeaux Avenue
- \* North side of I-94
- \* Close to shopping and services
- \* Near the Bury Industrial Park