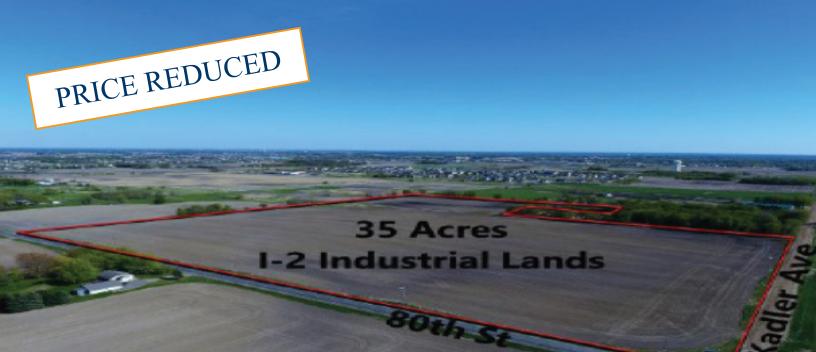

# For Sale Commercial Land xxx 80th St. NE, Otsego, 55362

#### PROPERTY INFORMATION

\* Sales Price \$45,000.00/Acre

### Reduced to \$40,000.00/Acre

- \* Parcel is 35 Acres
- \* Wright County PID 118-800-262200
- \* 2024 Taxes \$1,914.00
- \* Zoned: Currently Agricultural Land Future Zoning is I-2 General Industrial
- \* Businesses in the Area Include: Bury Industrial Park, Albertville Premium Outlet Mall, Welcome Furniture