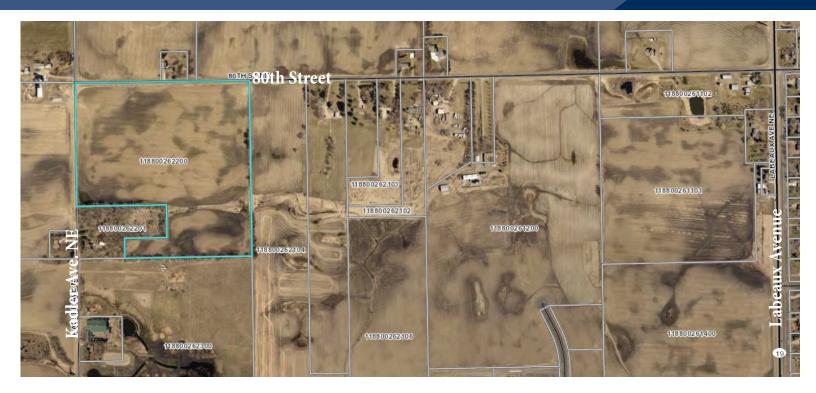

### Reduced to \$40,000.00/Acre

- \* Parcel is 35 Acres
- \* Wright County PID 118-800-262200
- \* 2024 Taxes \$1,914.00
- \* Zoned: Currently Agricultural Land Future Zoning is I-2 General Industrial
- \* Businesses in the Area Include: Bury Industrial Park, Albertville Premium Outlet Mall, Welcome Furniture

#### **LOCATION INFORMATION**

- \* Located West of C.R. 19/Labeaux Avenue
- \* North side of I-94
- \* Close to shopping and services
- \* Near the Bury Industrial Park