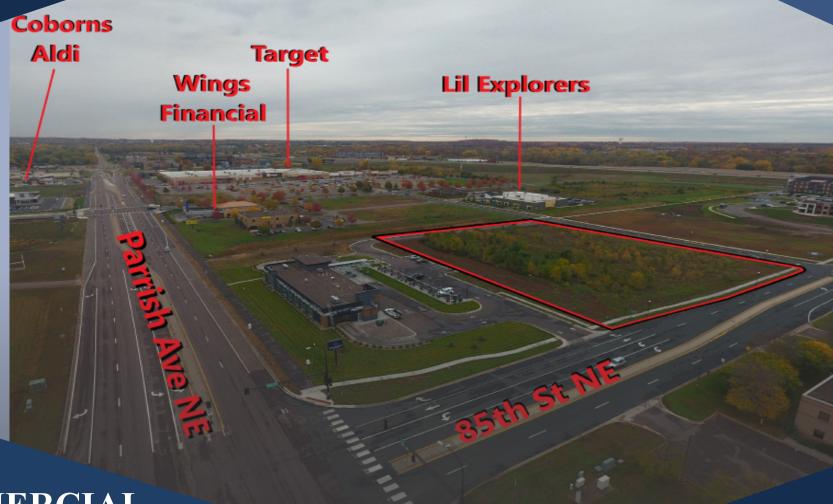

## **Businesses** in the Area:

Target, Coborns, Due North Carwash, Tires Plus, Lil' Explorers, The Village of Otsego, Dunkin Donuts and more.

Part of Otsego's City Center Location

Great Location in front of

**Target** 

\* Image of soon to be constructed Due North Car Wash being built on adjacent lot. Target Opening Date - April 2023.