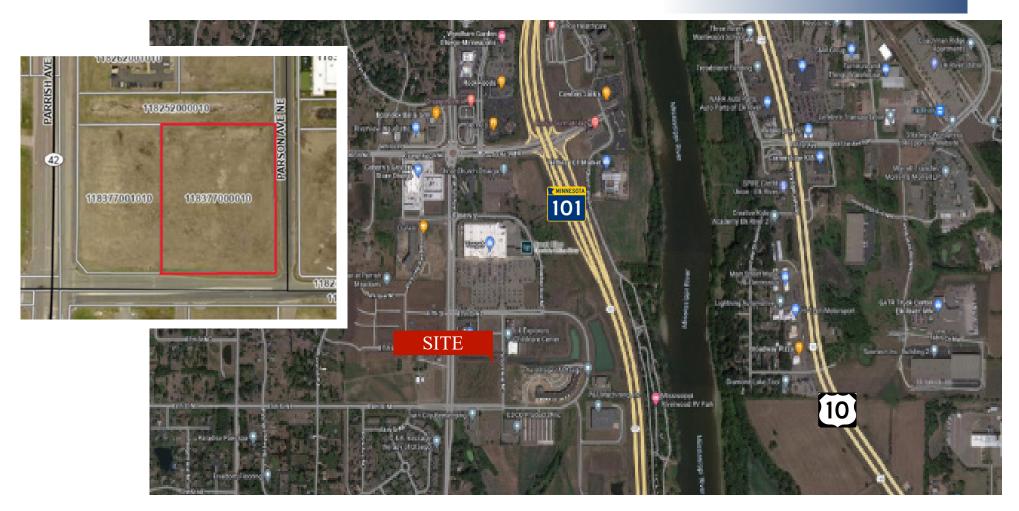

## **TRAFFIC COUNTS - 2023**

\* Parrish Ave NE - 7,900 VPD \* 85th St NE - 958 VPD

## Sales Price \$6.50/psf

Parcel 2.95 Acres

Wright County PID 118-377-000010

Taxes 2024 \$11,268.00

> Zoned Planned Unit Development

> > District

Level/Development Ready Site

Utilities Onsite