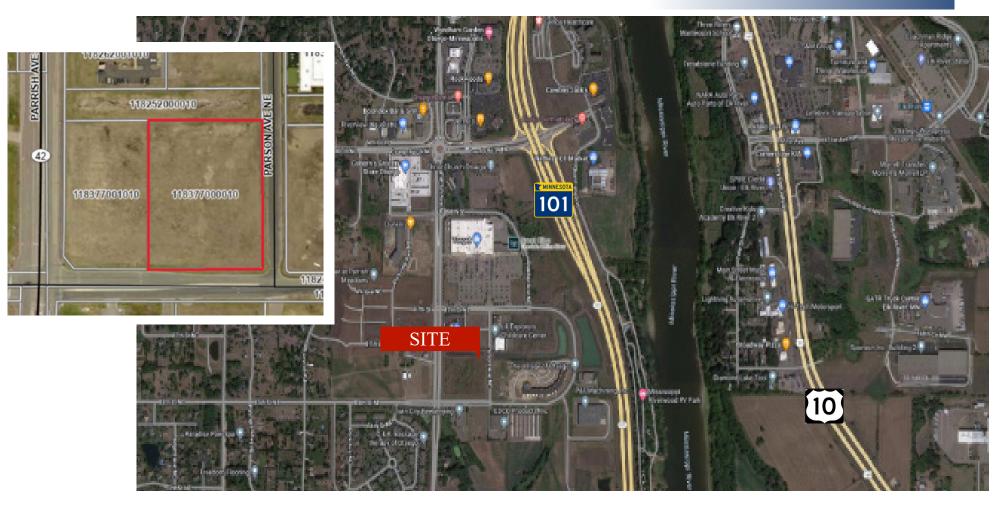

## COMMERCIAL DEVELOPMENT LAND

Coborns

Aldi

2.95 Acres

Address Unassigned 85th St NE, Otsego, MN 55330

Wayne Elam, Broker 763.229.4982 WElam@Crs-Mn.com

**Lil Explorers** 

Joseph Elam, Broker 320.282.8410 JElam@Crs-Mn.com

## TRAFFIC COUNTS - 2023 \* Parrish Ave NE - 7,900 VPD \* 85th St NE - 958 VPD

## **Businesses in the Area:**

Target, Coborns, Due North Carwash, Tires Plus, Lil' Explorers, The Village of Otsego, Dunkin Donuts and more.

| PROPERT       | Y OVERVIEW                                                           |
|---------------|----------------------------------------------------------------------|
|               | ales Price<br>6.50/psf                                               |
| Parcel        | 2.95 Acres                                                           |
| Wright County | PID 118-377-000010                                                   |
| Taxes 2024    | \$11,268.00                                                          |
| Zoned         | Planned Unit Development<br>District                                 |
| Site          | Level/Development Ready                                              |
| Utilities     | Onsite                                                               |
| Location      | Part of Otsego's City Center<br>Great Location in front of<br>Target |