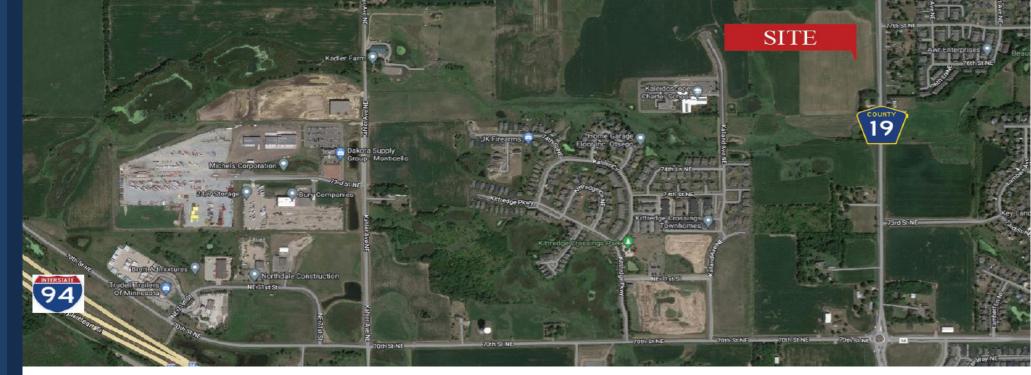

## PROPERTY LOCATION

- \* Located 1 Mile North of I-94
- \* West of CR 19/Labeaux Avenue
- \* Excellent Access to I-94
- \* 15 Miles to I-494

## **TRAFFIC COUNTS - 2024** \* I-94 - 53,953 VPD \* Labeaux Ave NE - 16,700 VPD

The information contained herein was obtained from sources believed to be reliable, but Commercial Realty Solutions has not verified nor has any knowledge regarding the accuracy of information and makes no representation or warranty concerning the same. Therefore, Commercial Realty Solutions disclaims all liabilities in connection with any inaccuracies or incompleteness. This marketing material is for the implicit use by Commercial Realty Solutions for the marketing of their listings and is not for use by other brekerage(s).