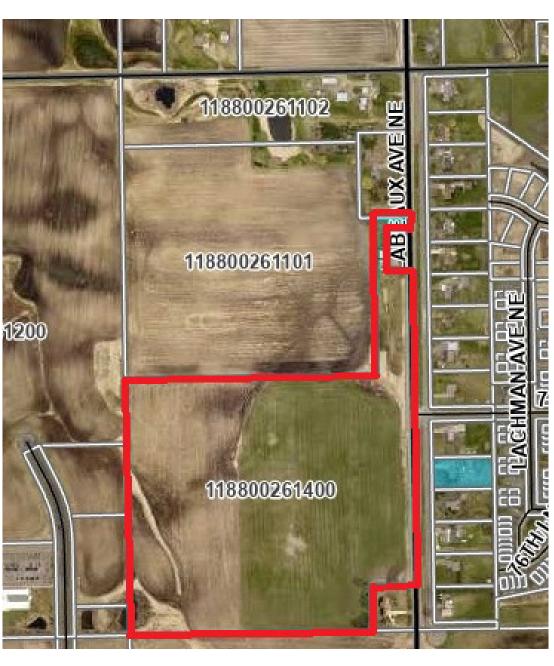

## Sales Price: \$72,500.00/Acre

37.48 Acres Labeaux Ave NE, Otsego, MN 55301 Sheila Zachman, Broker 763.244.0600 SZachman@crs-mn.com

Office/Warehouse Land | 2

| <b>PROPERTY OVERVIEW</b>                                                                                                                                        |  |
|-----------------------------------------------------------------------------------------------------------------------------------------------------------------|--|
| Sales Price<br>2,500.00/Acre                                                                                                                                    |  |
| 37.48 Acres                                                                                                                                                     |  |
| PID 118-800-261400                                                                                                                                              |  |
| \$2,208.00                                                                                                                                                      |  |
| I-2 General Industrial District                                                                                                                                 |  |
| Albertville Premium Outlet Mall,<br>KwikTrip, Country Inn & Suites,<br>Welcome Furniture, Ace Hardware,<br>Bury Companies, Michaels Utilities<br>Services, etc. |  |
|                                                                                                                                                                 |  |