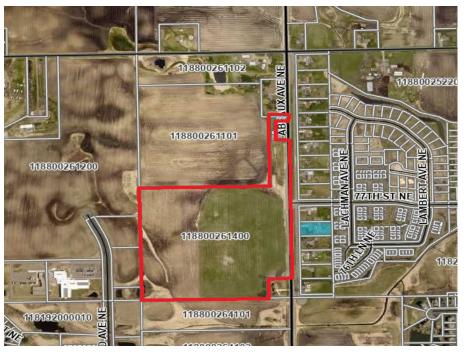

## Sales Price: \$72,500.00/Acre

37.48 Acres Labeaux Ave NE, Otsego, MN 55301 Sheila Zachman, Broker 763.244.0600 SZachman@crs-mn.com

Office/Warehouse Land | 2

| <b>PROPERTY OVERVIEW</b>                                                                                                                                        |  |
|-----------------------------------------------------------------------------------------------------------------------------------------------------------------|--|
| Sales Price<br>2,500.00/Acre                                                                                                                                    |  |
| 37.48 Acres                                                                                                                                                     |  |
| PID 118-800-261400                                                                                                                                              |  |
| \$2,208.00                                                                                                                                                      |  |
| I-2 General Industrial District                                                                                                                                 |  |
| Albertville Premium Outlet Mall,<br>KwikTrip, Country Inn & Suites,<br>Welcome Furniture, Ace Hardware,<br>Bury Companies, Michaels Utilities<br>Services, etc. |  |
|                                                                                                                                                                 |  |