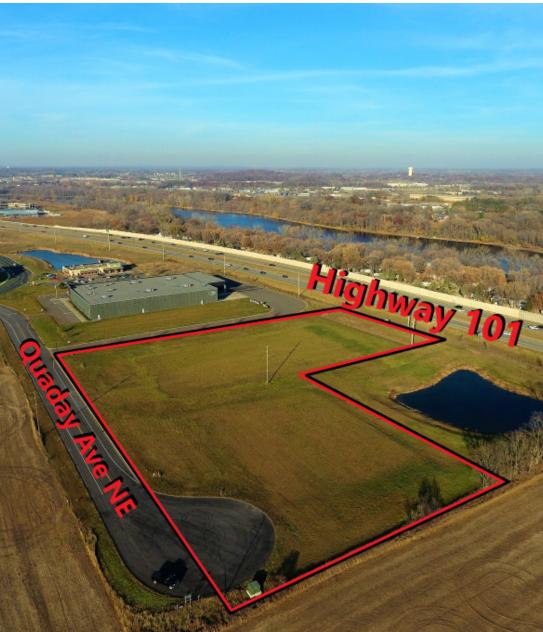

# **OTSEGO** INDUSTRIAL LAND

Sales Price: \$3.00/psf

5.8 Acres Address Unassigned Quaday Ave NE, Otsego, MN 55330

6

Wayne Elam, Broker 763.229.4982 WElam@Crs-Mn.com

## PROPERTY LOCATION

- \* West of Highway 101/169
- \* Minutes from I-94
- \* High Visibility Location
- \* Easy Access
- \* Located between Otsego and Rogers
- \* Great Industrial Building Site
- \* New Dunkin Donuts and dental office being built

| Sales Price<br>\$3.00/psf |                                                                                                                                                                                                                                                                                                                                                             |
|---------------------------|-------------------------------------------------------------------------------------------------------------------------------------------------------------------------------------------------------------------------------------------------------------------------------------------------------------------------------------------------------------|
| Parcel                    | 5.8 Acres                                                                                                                                                                                                                                                                                                                                                   |
| Wright County             | PID 118-290-000010                                                                                                                                                                                                                                                                                                                                          |
| Zoned                     | PUD Planned Unit Development<br>District                                                                                                                                                                                                                                                                                                                    |
| Businesses in Area        | Riverview Landing Guardian Angel,<br>Holiday Inn, Cold Stone Creamery,<br>Cowboy Jack's, 101 Market, Target,<br>Bank of Elk River, Coborn's,<br>Nystrom & Associates, Edina Realty,<br>Otsego Elementary, LifeGate Church,<br>Raindrop Irrigation Services,<br>Lil Explorers Daycare,<br>Multiple New Apartment Projects,<br>Furniture Store and much more! |