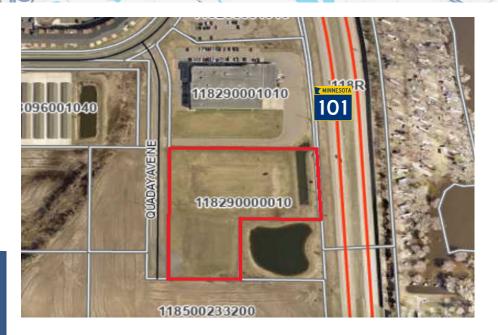

# **OTSEGO** INDUSTRIAL LAND

Sales Price: \$3.00/psf

5.8 Acres Address Unassigned Quaday Ave NE, Otsego, MN 55330

6

Wayne Elam, Broker 763.229.4982 WElam@Crs-Mn.com

## PROPERTY LOCATION

- \* West of Highway 101/169
- \* Minutes from I-94
- \* High Visibility Location
- \* Easy Access
- \* Located between Otsego and Rogers
- \* Great Industrial Building Site
- \* New Dunkin Donuts and dental office being built

| Sales Price<br>\$3.00/psf |                                                                                                                                                                                                                                                                                                                                                             |
|---------------------------|-------------------------------------------------------------------------------------------------------------------------------------------------------------------------------------------------------------------------------------------------------------------------------------------------------------------------------------------------------------|
| Parcel                    | 5.8 Acres                                                                                                                                                                                                                                                                                                                                                   |
| Wright County             | PID 118-290-000010                                                                                                                                                                                                                                                                                                                                          |
| Zoned                     | PUD Planned Unit Development<br>District                                                                                                                                                                                                                                                                                                                    |
| Businesses in Area        | Riverview Landing Guardian Angel,<br>Holiday Inn, Cold Stone Creamery,<br>Cowboy Jack's, 101 Market, Target,<br>Bank of Elk River, Coborn's,<br>Nystrom & Associates, Edina Realty,<br>Otsego Elementary, LifeGate Church,<br>Raindrop Irrigation Services,<br>Lil Explorers Daycare,<br>Multiple New Apartment Projects,<br>Furniture Store and much more! |