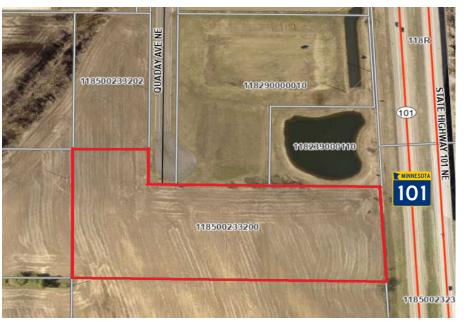

## Sales Price: \$749,000.00

7.41 Acres Address Unassigned Quaday Ave NE, Otsego, MN 55330

Quada

IT

Wayne Elam, Broker 763.229.4982 WElam@Crs-Mn.com

| Sales Price<br>\$749,000.00 |                          |
|-----------------------------|--------------------------|
| Parcel                      | 7.41 Acres               |
| Wright County               | PID 118-500-233200       |
| Taxes 2025                  | \$464.00                 |
| Zoned                       | Planned Unit Development |