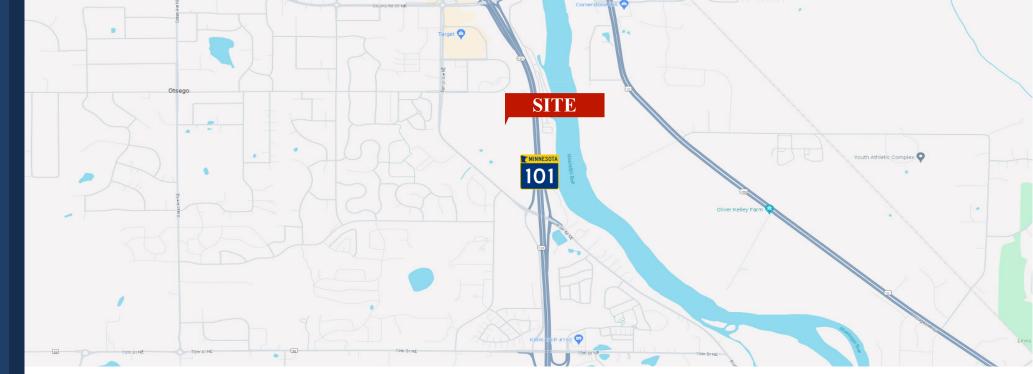

## PROPERTY LOCATION

- \* West of Highway 101/169
- \* Minutes from I-94
- \* Highway 101 Frontage (Appx. 330')
- \* Great Site for Industrial/Commercial Building
- \* North of Rogers
- \* Businesses in Area Include: