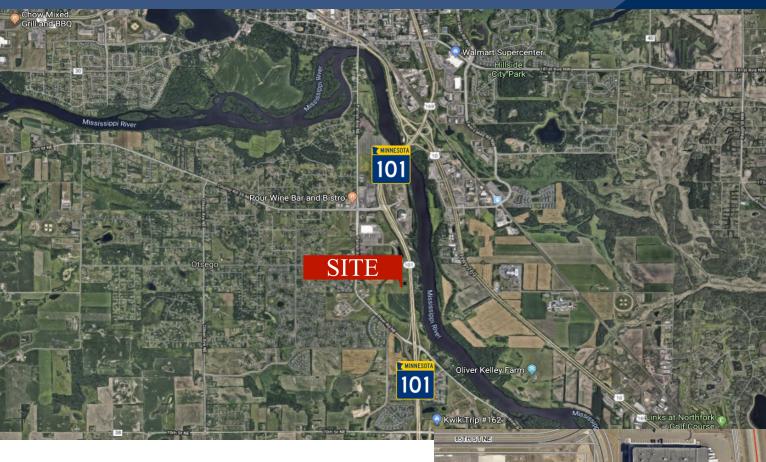

## LOCATION INFORMATION

- \* West of Hwy 101/169
- \* Minutes from I-94
- \* High Visibility Location
- \* Easy Access
- \* Located between Otsego and Rogers
- \* Great Industrial Building Site

## **TRAFFIC COUNTS - 2023** \* Hwy 101 - 39,175 VPD \* River Road - 9,286 VPD

Contact: WAYNE ELAM (763) 229-4982 WElam@crs-mn.com 101

3 Highway 55 West, Buffalo, MN 55313-4320 | 763-682-2400 | info@crs-mn.com