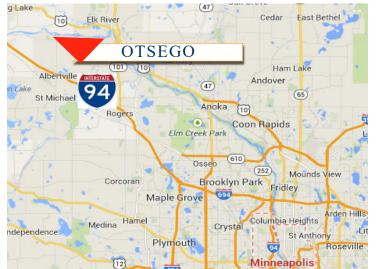

## LOCATION INFORMATION

- \* West of Hwy 101/169
- \* Minutes from I-94
- \* High Visibility Location
- \* Easy Access
- \* Located between Otsego and Rogers
- \* Great Industrial Building Site