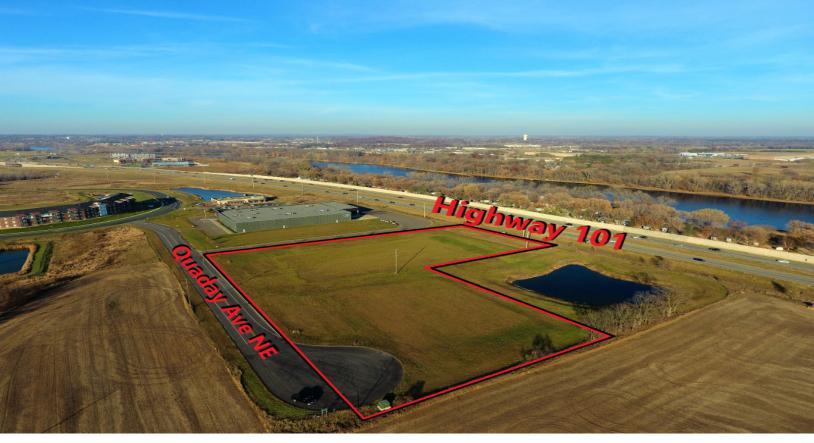

**COMMERCIAL REALTY SOLUTIONS** 

For Sale

Industrial Land

xxx Quaday Ave NE, Otsego 55330

## **PROPERTY INFORMATION**

- \* Sales Price \$3.00/psf
- \* 5.8 Acres
- \* Wright County PID 118-290-000010
- \* Zoned: PUD Planned Unit Development District
- \* Businesses in Area Include: Riverview Landing Guardian Angel, Holiday Inn, Cold Stone Creamery, Cowboy Jack's, 101 Market, Bank of Elk River, Nystrom & Associates, Target, Otsego Elementary, LifeGate Church, Coborn's, Raindrop Irrigation Services, Edina Realty, Lil Explorers Daycare, Multiple New Apartment Projects, Furniture Store and much more!

## LOCATION INFORMATION

- \* West of Hwy 101/169
- \* Minutes from I-94
- \* High Visibility Location
- \* Easy Access
- \* Located between Otsego and Rogers
- \* Great Industrial Building Site

## **TRAFFIC COUNTS - 2023** \* Hwy 101 - 39,175 VPD \* River Road - 9,286 VPD

Contact: WAYNE ELAM (763) 229-4982 WElam@crs-mn.com 101

3 Highway 55 West, Buffalo, MN 55313-4320 | 763-682-2400 | info@crs-mn.com