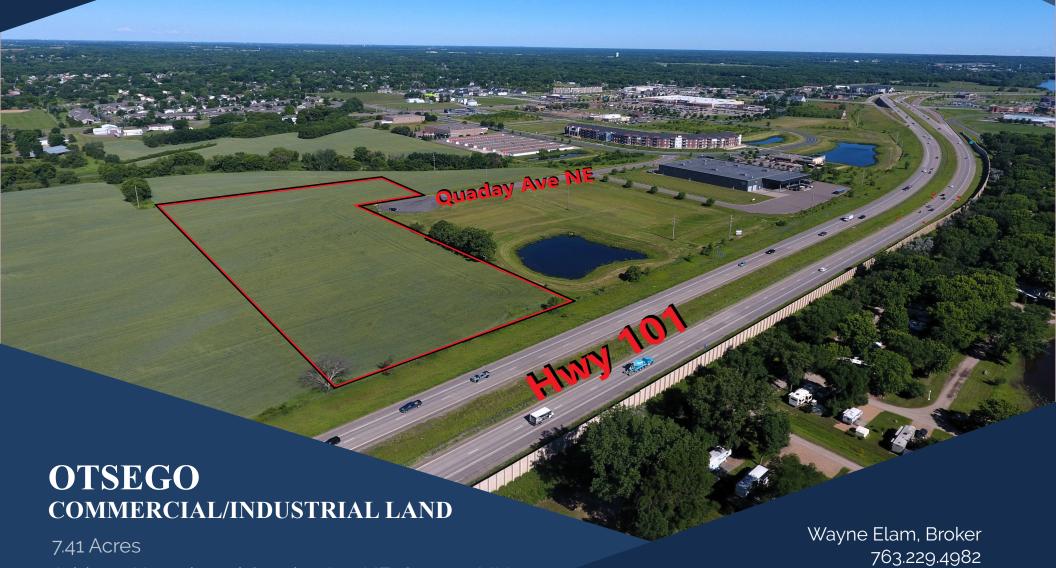

For Sale Commercial/ Industrial Land

WElam@Crs-Mn.com

Address Unassigned Quaday Ave NE, Otsego, MN 55330

## PROPERTY LOCATION

- \* West of Highway 101/169
- \* Minutes from I-94
- \* Highway 101 Frontage (Appx. 330')
- \* Great Site for Industrial/Commercial Building
- \* North of Rogers
- \* Businesses in Area Include:

## **TRAFFIC COUNTS - 2023**

\* Hwy 101 - 39,175 VPD

\* River Road - 9,286 VPD

## PROPERTY OVERVIEW

Sales Price \$749,000.00

Parcel

7.41 Acres

Wright County

PID 118-500-233200

**Taxes 2024** 

\$426.00