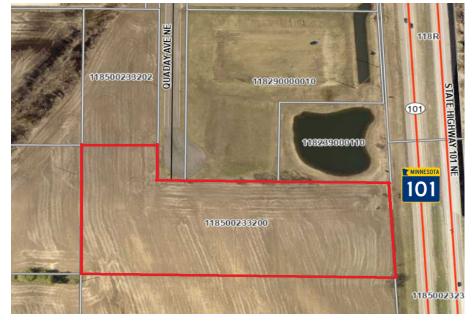

## PROPERTY OVERVIEW

Sales Price \$749,000.00

Parcel

7.41 Acres

Wright County

PID 118-500-233200

**Taxes 2024** 

\$426.00