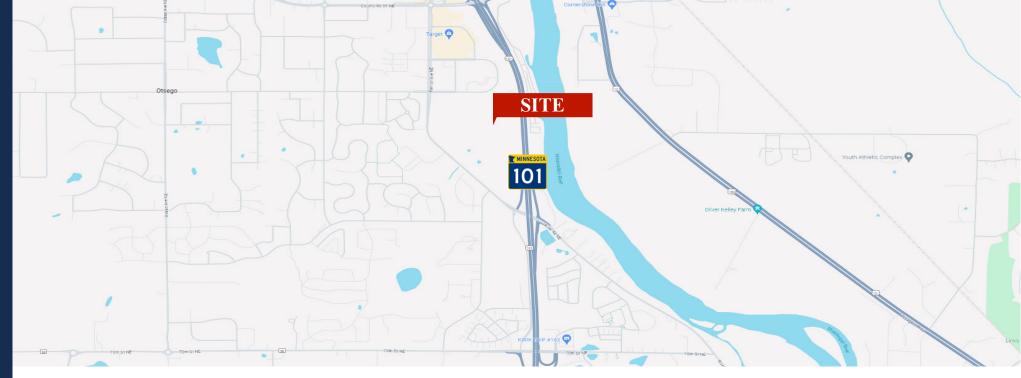

## PROPERTY LOCATION

- \* West of Highway 101/169
- \* Minutes from I-94
- \* Highway 101 Frontage (Appx. 330')
- \* Great Site for Industrial/Commercial Building
- \* North of Rogers
- \* Businesses in Area Include: