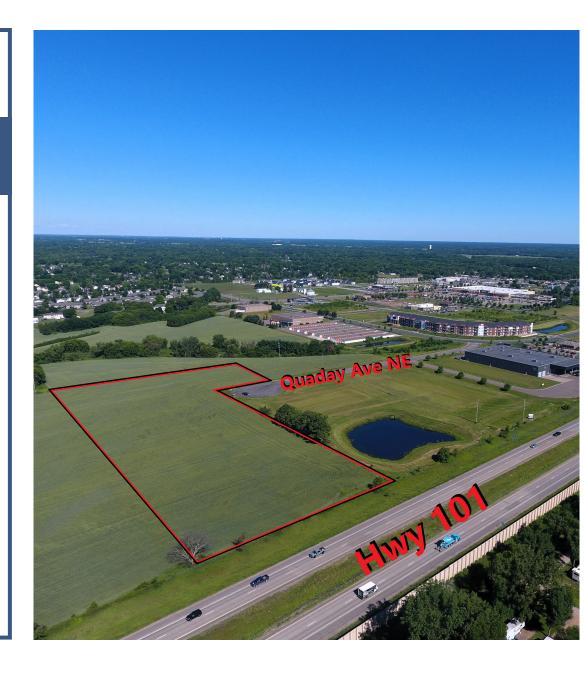

## PROPERTY LOCATION

- \* West of Highway 101/169
- \* Minutes from I-94
- \* Highway 101 Frontage (Appx. 330')
- \* Great Site for Industrial/Commercial Building
- \* North of Rogers
- \* Businesses in Area Include: