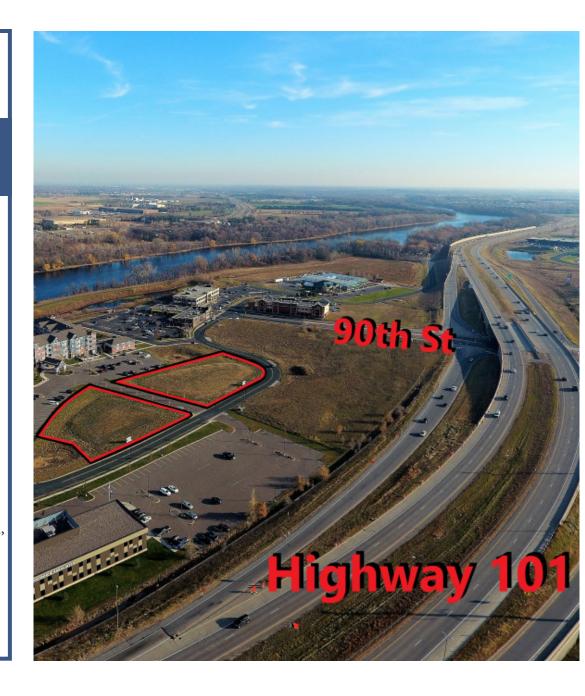

## Sales Price \$7.49/psf Reduced to \$6.00/psf

Outlot C 1.13 Acres Parcel

Outlot D .9 Acres

Wright County PID 118-314-000030

PID 118-314-000040

Zoned PUD Planned Unit Development

Businesses in Area Riverview Landing Guardian Angel,