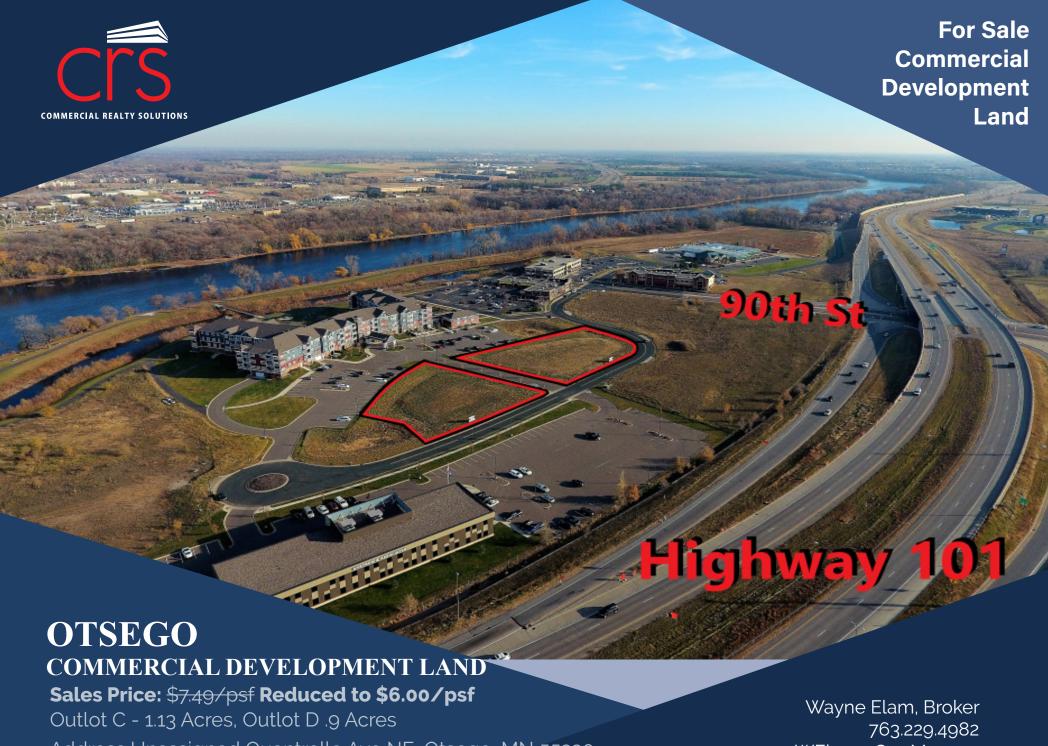

## Sales Price \$7.49/psf Reduced to \$6.00/psf

Outlot C 1.13 Acres Parcel

Outlot D .9 Acres

Wright County PID 118-314-000030

PID 118-314-000040

Zoned PUD Planned Unit Development

Businesses in Area Riverview Landing Guardian Angel,