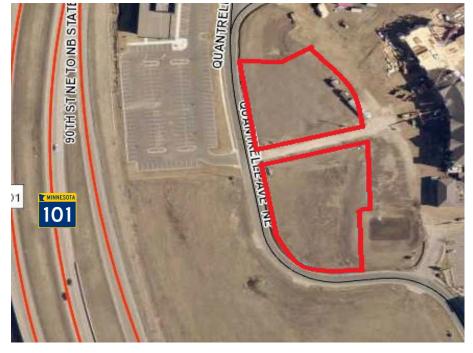

## Sales Price \$7.49/psf Reduced to \$6.00/psf

Outlot C 1.13 Acres Parcel

Outlot D .9 Acres

Wright County PID 118-314-000030

PID 118-314-000040

Zoned PUD Planned Unit Development

Businesses in Area Riverview Landing Guardian Angel,