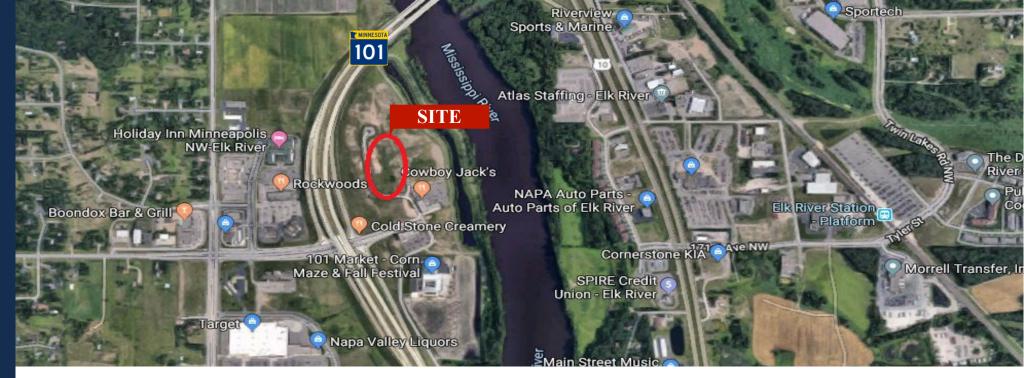

## PROPERTY LOCATION

- \* East of Highway 101/169
- \* Minutes from I-94
- \* High Visibility Location
- \* Easy Access
- \* Lots Located by Mississippi River
- \* Great Building Sites
- \* Utilities to the Site
- \* Streets are in
- \* New Dunkin Donuts and dental office being built

Holiday Inn, Cold Stone Creamery,

Cowboy Jack's, 101 Market, Target,

Bank of Elk River, Coborn's,

Nystrom & Associates, Edina Realty,

Otsego Elementary, LifeGate Church,

Raindrop Irrigation Services,

Lil Explorers Daycare,