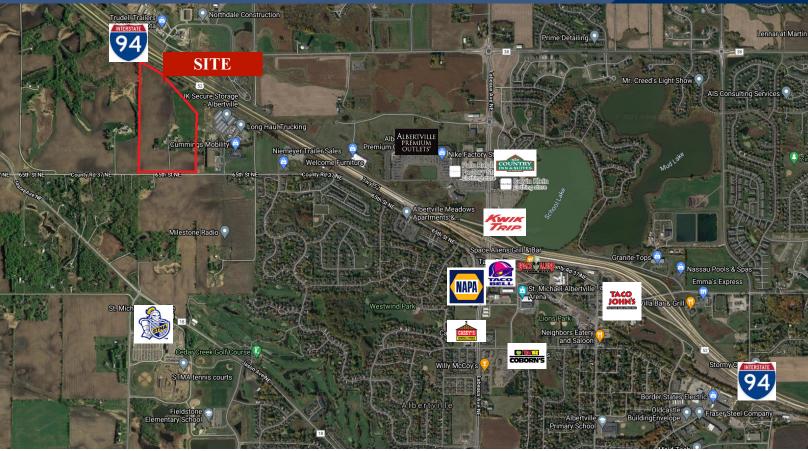

### PROPERTY INFORMATION

- \* Sales Price \$4.95/psf
- \* 62 Acres Divisible
- \* Wright County PID 118-353-001020 2024 Taxes \$7,434.00
- \* Zoned: I2 General Industrial District
- \* Rail Spur Access is Available
- \* Businesses in Area Include:
  Albertville Premium Outlet Mall, Burger King,
  Niemeyer Trailer Sales, Welcome Furniture,
  Taco Bell, Cummings Mobility, Culver's, Casey's,
  Long Haul Trucking, Dollar Tree, Willy McCoy's,
  Premier Bank, Albertville Car Care Center,
  and much more...

#### **LOCATION INFORMATION**

- \* Industrial Park is 1.5 Miles from I-94
- \* South Side of I-94
- \* High Visibility Location
- \* Easy Access
- \* Near Many Services and Retail

#### **TRAFFIC COUNTS - 2023**

\* I-94 - 53,953 VPD \* C.R. 37 / 65th St NE - 7,800 VPD

Contact:
WAYNE ELAM
(763) 229-4982
WElam@crs-mn.com