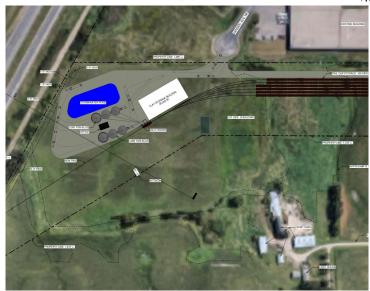

### PROPERTY INFORMATION

- \* Sales Price \$4.95/psf
- \* 62 Acres Divisible
- \* Wright County PID 118-353-001020 2024 Taxes \$7,434.00
- \* Zoned: I2 General Industrial District
- \* Rail Spur Access is Available
- \* Businesses in Area Include:
  Albertville Premium Outlet Mall, Burger King,
  Niemeyer Trailer Sales, Welcome Furniture,
  Taco Bell, Cummings Mobility, Culver's, Casey's,
  Long Haul Trucking, Dollar Tree, Willy McCoy's,
  Premier Bank, Albertville Car Care Center,
  and much more...

#### **LOCATION INFORMATION**

- \* Industrial Park is 1.5 Miles from I-94
- \* South Side of I-94
- \* High Visibility Location
- \* Easy Access
- \* Near Many Services and Retail