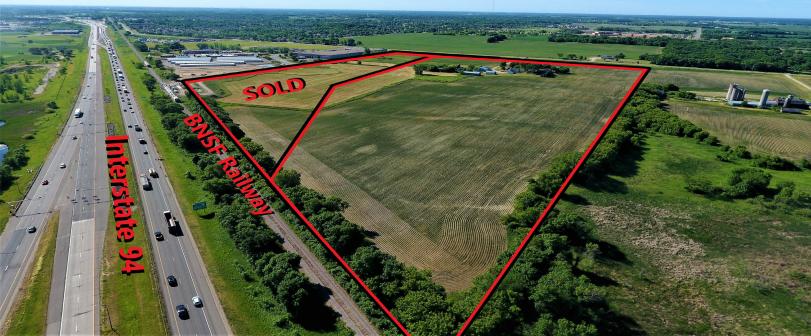

# For Sale I-94 West RR Industrial Park xxx 65th Street NE, Otsego 55301

"Join GCC, the Nation's Largest Cement Supplier"

### PROPERTY INFORMATION

- \* Sales Price \$4.95/psf
- \* 62 Acres Divisible
- \* Wright County PID 118-353-001020 2024 Taxes \$7,434.00
- \* Zoned: I2 General Industrial District
- \* Rail Spur Access is Available
- \* Businesses in Area Include:
  Albertville Premium Outlet Mall, Burger King,
  Niemeyer Trailer Sales, Welcome Furniture,
  Taco Bell, Cummings Mobility, Culver's, Casey's,
  Long Haul Trucking, Dollar Tree, Willy McCoy's,
  Premier Bank, Albertville Car Care Center,
  and much more...

#### **LOCATION INFORMATION**

- \* Industrial Park is 1.5 Miles from I-94
- \* South Side of I-94
- \* High Visibility Location
- \* Easy Access
- \* Near Many Services and Retail