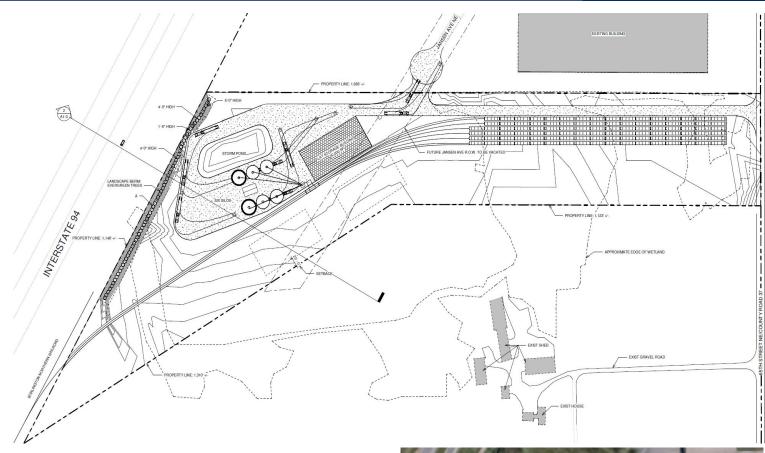

### PROPERTY INFORMATION

- \* Sales Price \$4.95/psf
- \* 62 Acres Divisible
- \* Wright County PID 118-353-001020 2024 Taxes \$7,434.00
- \* Zoned: I2 General Industrial District
- \* Rail Spur Access is Available
- \* Businesses in Area Include:
  Albertville Premium Outlet Mall, Burger King,
  Niemeyer Trailer Sales, Welcome Furniture,
  Taco Bell, Cummings Mobility, Culver's, Casey's,
  Long Haul Trucking, Dollar Tree, Willy McCoy's,
  Premier Bank, Albertville Car Care Center,
  and much more...

#### **LOCATION INFORMATION**

- \* Industrial Park is 1.5 Miles from I-94
- \* South Side of I-94
- \* High Visibility Location
- \* Easy Access
- \* Near Many Services and Retail