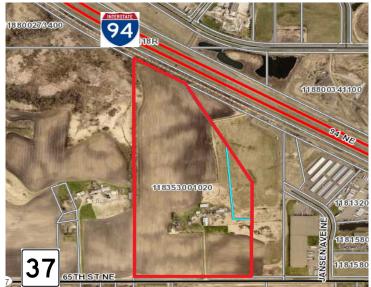

### PROPERTY INFORMATION

- \* Sales Price \$4.95/psf
- \* 62 Acres Divisible
- \* Wright County PID 118-353-001020 2024 Taxes \$7,434.00
- \* Zoned: I2 General Industrial District
- \* Rail Spur Access is Available
- \* Businesses in Area Include:
  Albertville Premium Outlet Mall, Burger King,
  Niemeyer Trailer Sales, Welcome Furniture,
  Taco Bell, Cummings Mobility, Culver's, Casey's,
  Long Haul Trucking, Dollar Tree, Willy McCoy's,
  Premier Bank, Albertville Car Care Center,
  and much more...

#### **TRAFFIC COUNTS - 2023**

\* I-94 - 53,953 VPD \* C.R. 37 / 65th St NE - 7,800 VPD

Contact:
WAYNE ELAM
(763) 229-4982
WElam@crs-mn.com