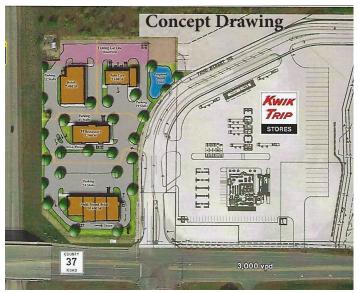

### PROPERTY INFORMATION

- \* Sales Price **\$Negotiable**
- \* 4.33 Acres (Divisible)
- \* Wright County
  PID 118-289-000030 2024 Taxes \$19,882.30
  Assessments \$357.70
- \* Zoned: B3 General Commercial
- \* Businesses in Area Include: