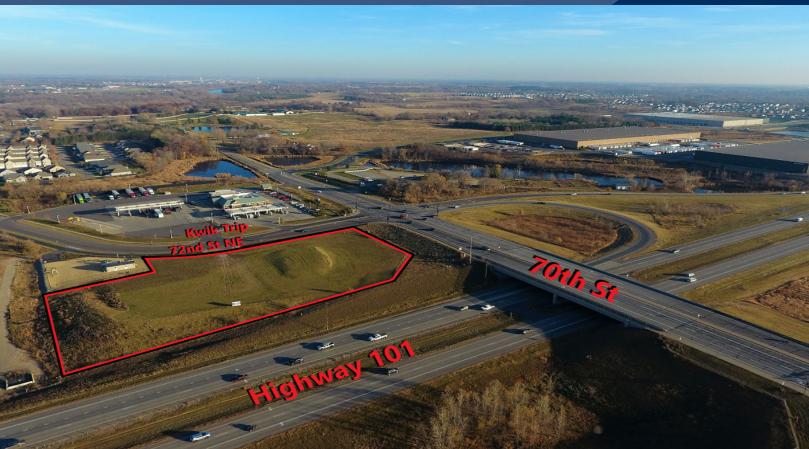

#### **LOCATION INFORMATION**

- \* NE Corner CR 37 & Hwy 101
- \* North Side of 70th Street NE
- \* 6 Miles North of I-94
- \* High Visibility Location
- \* Fully Signalized Access
- \* Utilities Available
- \* Adjacent to Duke's 100+ Acre Gateway North Business Center
- \* Numerous New Residential Developments within Miles of Site

#### **TRAFFIC COUNTS - 2023**

- \* Highway 101 43,000 VPD
  - \* River Road 5,066 VPD

Contact:
WAYNE ELAM
(763) 229-4982
WElam@crs-mn.com