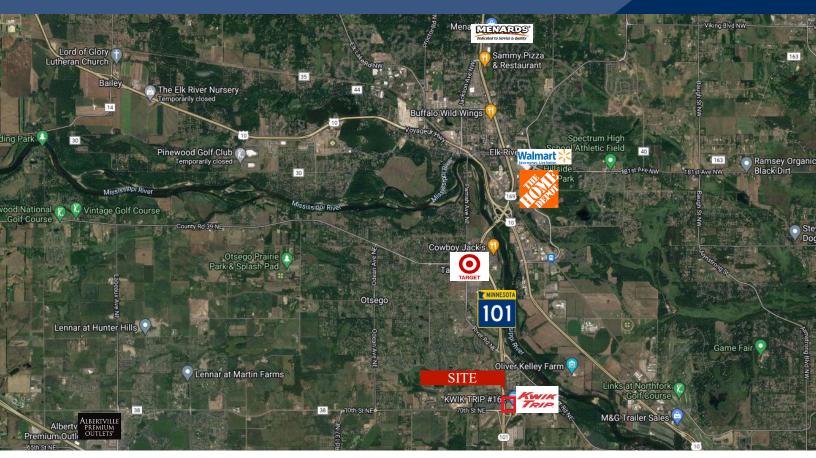

  Kwik Trip, Anoka Equine Veterinary Services,

  Bobcat Ruan, Ruan Transportation, Dakota Supply,

  Blu Dot Warehouse, Extra Space Storage,

  Wagner Spraytech Distribution, Canvas Craft
  and much more...

#### **LOCATION INFORMATION**

- \* NE Corner CR 37 & Hwy 101
- \* North Side of 70th Street NE
- \* 6 Miles North of I-94
- \* High Visibility Location
- \* Fully Signalized Access
- \* Utilities Available
- \* Adjacent to Duke's 100+ Acre Gateway North Business Center
- \* Numerous New Residential Developments within Miles of Site