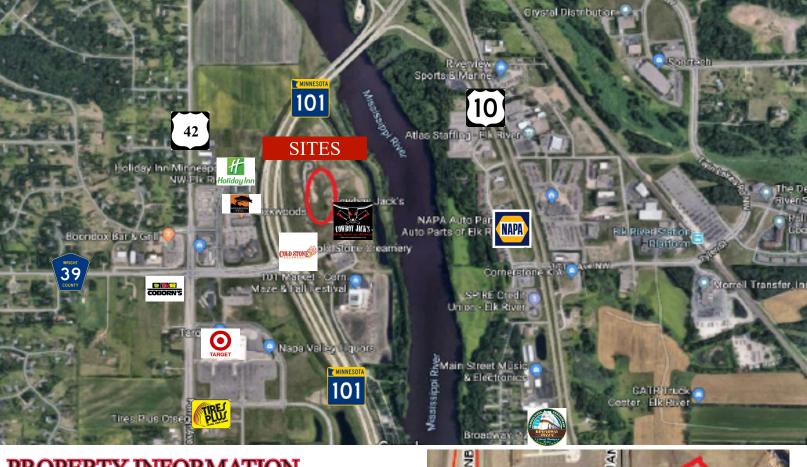

# Highway 101

### **PROPERTY INFORMATION**

- \* Sales Price <del>\$7.49/psf</del> Reduced to <u>**\$6.00/psf**</u>
- \* Outlot C 1.13 Acres
- \* Outlot D .9 Acres
- \* Wright County PID 118-314-000030 PID 118-314-000040
- \* Zoned: PUD Planned Unit Development
- \* Businesses in Area Include: Coborn's, Holiday Inn, Cold Stone Creamery, Riverview Landing Guardian Angel, 101 Market, Cowboy Jack's, Target, Bank of Elk River, Nystrom & Associates, Lil Explorers Daycare, Edina Realty, Multiple New Apartment Projects, Furniture Store and much more...

### **PROPERTY INFORMATION**

- \* East of Hwy 101/169
- \* Minutes from I-94
- \* High Visibility Location
- \* Easy Access
- \* Lots Located by Mississippi River
- \* Great Building Sites
- \* Utilities to the Site
- \* Streets are in
- \* New Dunkin Donuts and dental office being built