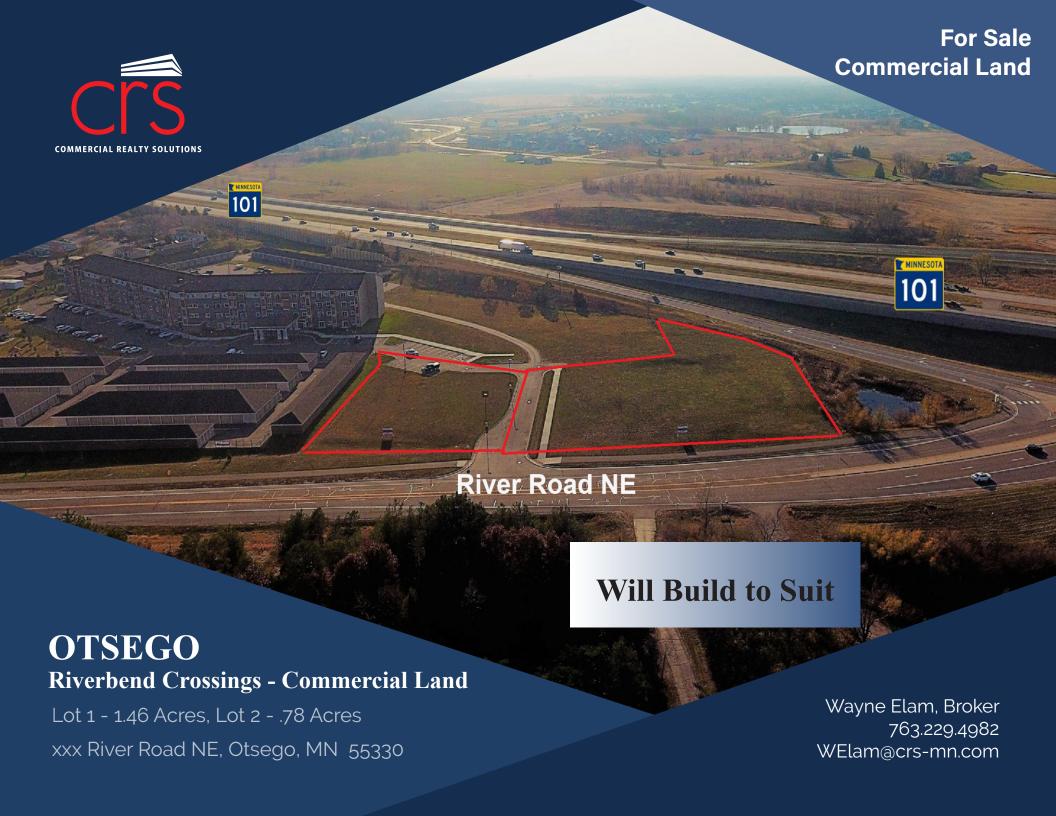

## PROPERTY LOCATION

- \* Located on SE Corner of River Road
- \* North of Rogers
- \* 6 Miles North of I-94
- \* Great Visibility along Highway 101
- \* Minutes North of I-94
- \* Adjacent to Duke Realty 100+ Acre Business Center
- \* Will Build to Suit
- \* Adjacent to Riverbend North Apartments (164 Units) and Riverbend Mini-Storage
- \* Lot 1 is 1.46 Acres
- \* Lot 2 is .78 Acres

## Sale Price \$ Negotiable

Lot Size

Lot 1 - 1.46 Acres

Lot 2 - .78 Acres

Wright County PID's and 2024 Taxes 118-327-000020 \$2,086.00

118-327-000030 \$4,974.00

Zoned

**PUD Planned Unit Development** 