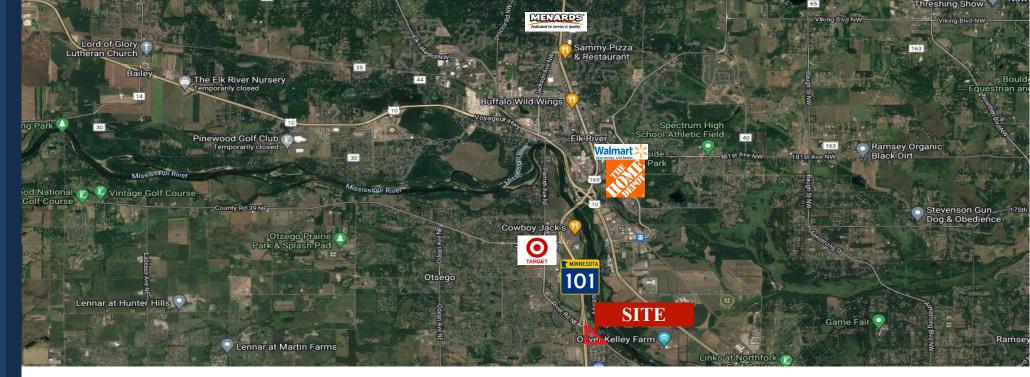

## PROPERTY LOCATION

- \* Located on SE Corner of River Road
- \* North of Rogers
- \* 6 Miles North of I-94
- \* Great Visibility along Highway 101
- \* Minutes North of I-94
- \* Adjacent to Duke Realty 100+ Acre Business Center
- \* Will Build to Suit
- \* Adjacent to Riverbend North Apartments (164 Units) and Riverbend Mini-Storage
- \* Lot 1 is 1.46 Acres
- \* Lot 2 is .78 Acres