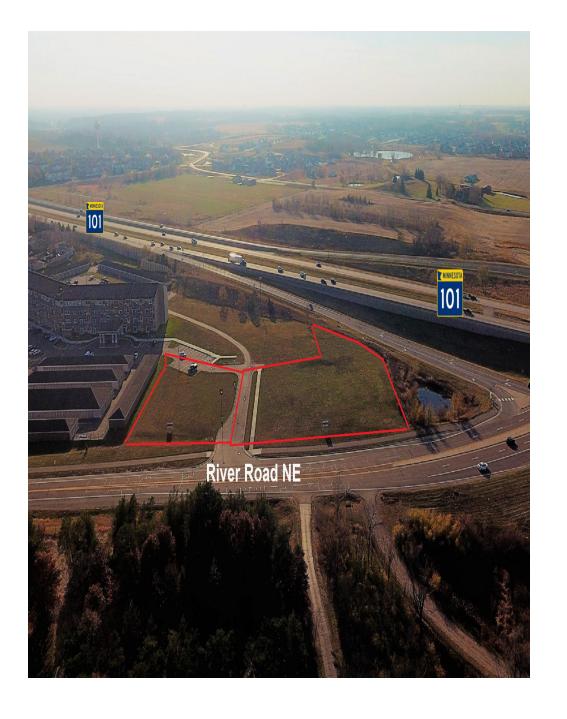

## PROPERTY LOCATION

- \* Located on SE Corner of River Road
- \* North of Rogers
- \* 6 Miles North of I-94
- \* Great Visibility along Highway 101
- \* Minutes North of I-94
- \* Adjacent to Duke Realty 100+ Acre Business Center
- \* Will Build to Suit
- \* Adjacent to Riverbend North Apartments (164 Units) and Riverbend Mini-Storage
- \* Lot 1 is 1.46 Acres
- \* Lot 2 is .78 Acres

## Sale Price \$ Negotiable

Lot Size

Lot 1 - 1.46 Acres

Lot 2 - .78 Acres

Wright County PID's and 2024 Taxes 118-327-000020 \$2,086.00

118-327-000030 \$4,974.00

Zoned

**PUD Planned Unit Development** 