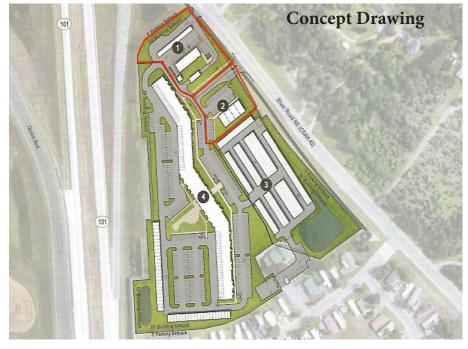

## PROPERTY LOCATION

- \* Located on SE Corner of River Road
- \* North of Rogers
- \* 6 Miles North of I-94
- \* Great Visibility along Highway 101
- \* Minutes North of I-94
- \* Adjacent to Duke Realty 100+ Acre Business Center
- \* Will Build to Suit
- \* Adjacent to Riverbend North Apartments (164 Units) and Riverbend Mini-Storage
- \* Lot 1 is 1.46 Acres
- \* Lot 2 is .78 Acres