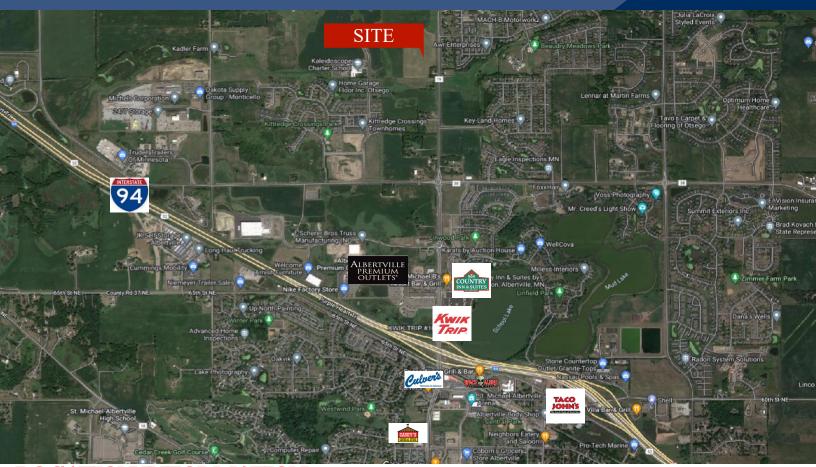

### PROPERTY INFORMATION

- \* SALES PRICE **\$72,500.00/Acre**
- \* 37.48 Acre Parcel
- \* Wright County PID 118-800-261400
- \* 2024 Taxes \$2,024.00
- \* Zoning: Office/Warehouse
- \* Businesses in the Area Include:
  Albertville Premium Outlet Mall, KwikTrip,
  Country Inn & Suites, Welcome Furniture,
  Ace Hardware, Bury Companies,
  Michaels Utility Services, etc.

### LOCATION INFORMATION

- \* Located 1 Mile North of I-94
- \* West of C.R. 19/Labeaux Avenue
- \* Excellent Access to I-94
- \* 15 Miles to I-494