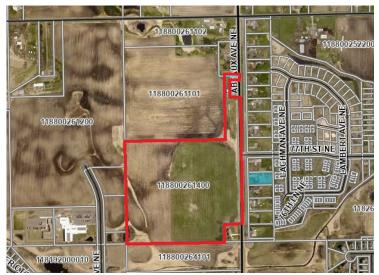

### PROPERTY INFORMATION

- \* SALES PRICE **\$72,500.00/Acre**
- \* 37.48 Acre Parcel
- \* Wright County PID 118-800-261400
- \* 2024 Taxes \$2,024.00
- \* Zoning: Office/Warehouse
- \* Businesses in the Area Include:
  Albertville Premium Outlet Mall, KwikTrip,
  Country Inn & Suites, Welcome Furniture,
  Ace Hardware, Bury Companies,
  Michaels Utility Services, etc.