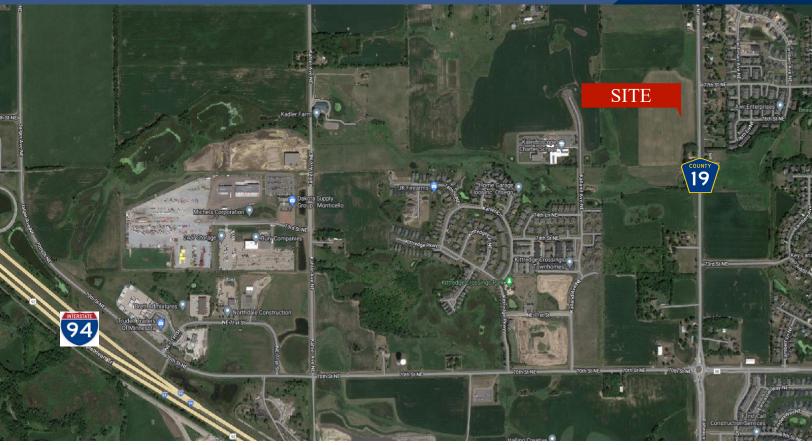

### PROPERTY INFORMATION

- \* SALES PRICE **\$72,500.00/Acre**
- \* 37.48 Acre Parcel
- \* Wright County PID 118-800-261400
- \* 2024 Taxes \$2,024.00
- \* Zoning: Office/Warehouse
- \* Businesses in the Area Include:
  Albertville Premium Outlet Mall, KwikTrip,
  Country Inn & Suites, Welcome Furniture,
  Ace Hardware, Bury Companies,
  Michaels Utility Services, etc.

### LOCATION INFORMATION

- \* Located 1 Mile North of I-94
- \* West of C.R. 19/Labeaux Avenue
- \* Excellent Access to I-94
- \* 15 Miles to I-494