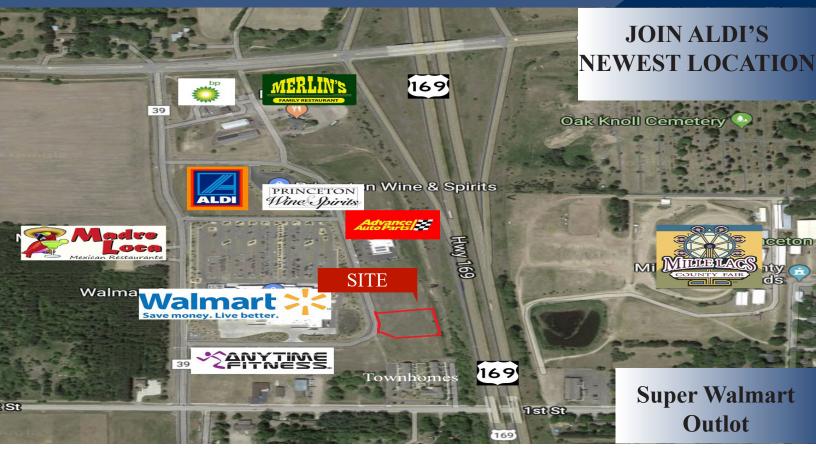

## For Sale Commercial Lot 200 19 Ave N, Princeton 55371

COMMERCIAL REALTY SOLUTIONS

### **PROPERTY INFORMATION**

- \* Sales Price <u>\$5.99/psf</u> (Divisible)
- \* 47,727/sf Commercial land
- \* Mille Lacs County 24-750-0120
- \* 2024 Taxes \$5,618.00
- \* Zoned: B-3 General Commercial District
- \* Great Location off Highway 169
- \* Businesses in the Area Include: Merlin's Family Restaurant, Princeton Wine & Spirits, Advance Auto Parts, BP, Madre Locra Restaurant and more . . . .

For Sale Commercial Lot 200 19 Ave N, Princeton 55371