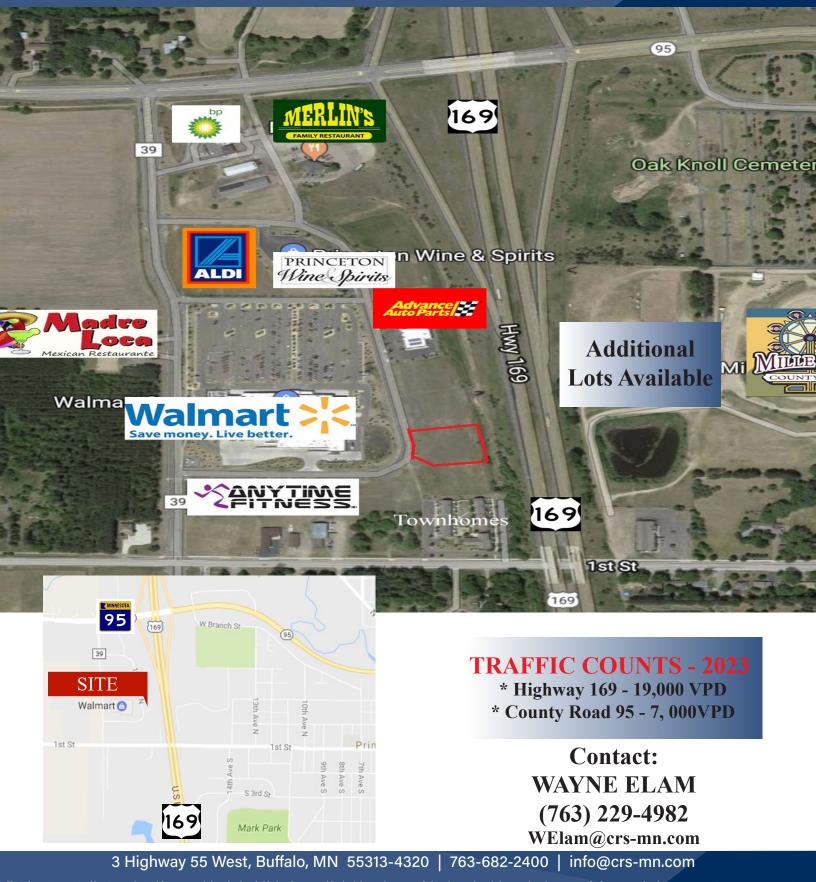

### **PROPERTY INFORMATION**

- \* Sales Price <u>\$5.99/psf</u> (Divisible)
- \* 47,727/sf Commercial land
- \* Mille Lacs County 24-750-0120
- \* 2024 Taxes \$5,618.00
- \* Zoned: B-3 General Commercial District
- \* Great Location off Highway 169
- \* Businesses in the Area Include: Merlin's Family Restaurant, Princeton Wine & Spirits, Advance Auto Parts, BP, Madre Locra Restaurant and more . . . .

#### Contact: WAYNE ELAM (763) 229-4982 WElam@crs-mn.com

3 Highway 55 West, Buffalo, MN 55313-4320 | 763-682-2400 | info@crs-mn.com

mation contained herein was obtained from sources believed to be reliable, but Commercial Realty Solutions has not verified nor has any knowledge regarding the accuracy of information and makes no representation or warranty concerning. Therefore, Commercial Realty Solutions disclaims all liabilities in connection with any inaccuracies or incompleteness. This marketing material is for the implicit use by Commercial Realty Solutions for the marketing of their listings and is not