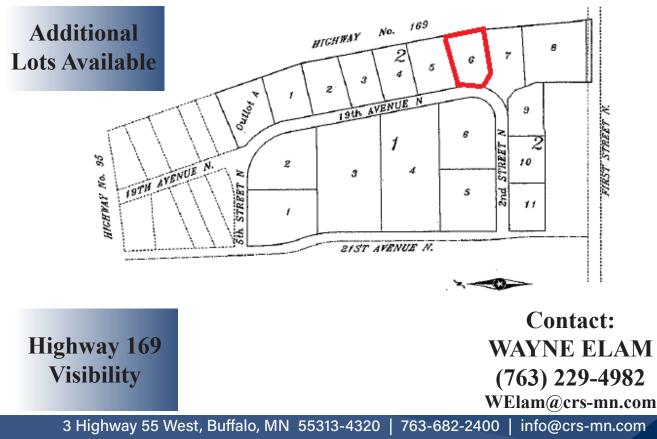

### **PROPERTY INFORMATION**

- \* Sales Price <u>\$5.99/psf</u> (Divisible)
- \* 47,727/sf Commercial land
- \* Mille Lacs County 24-750-0120
- \* 2024 Taxes \$5,618.00
- \* Zoned: B-3 General Commercial District
- \* Great Location off Highway 169
- \* Businesses in the Area Include: Merlin's Family Restaurant, Princeton Wine & Spirits, Advance Auto Parts, BP, Madre Locra Restaurant and more . . . .

#### Contact: WAYNE ELAM (763) 229-4982 WElam@crs-mn.com

3 Highway 55 West, Buffalo, MN 55313-4320 | 763-682-2400 | info@crs-mn.com

mation contained herein was obtained from sources believed to be reliable, but Commercial Realty Solutions has not verified nor has any knowledge regarding the accuracy of information and makes no representation or warranty concerning. Therefore, Commercial Realty Solutions disclaims all liabilities in connection with any inaccuracies or incompleteness. This marketing material is for the implicit use by Commercial Realty Solutions for the marketing of their listings and is not