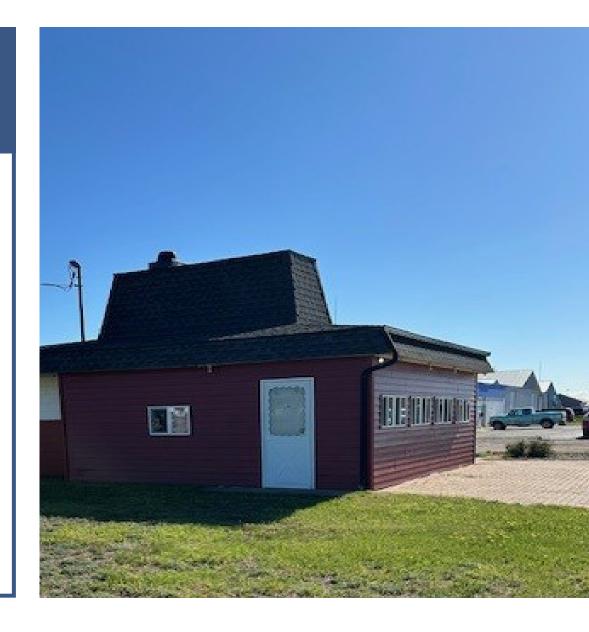

Building: 1,150/sf (0.73 Acres)

19196 226th Street, Richmond, MN 56368

Eric O'Brien, Broker 612.281.4163 EObrien@Crs-Mn.com



### PROPERTY LOCATION

- \* East of Richmond's Downtown Core
- \* Great Visibility from Hwy 23
- \* Near Controlled Intersection
- \* Businesses in Area Include: C&D Granite, A&W Restaurant, Napa Auto Parts, Richmond Tire & Auto, Dollar General, Wenner Funeral Home and others.

#### **TRAFFIC COUNTS - 2023**

\* US Hwy 23 - 12,600 VPD



### **PROPERTY OVERVIEW**

Sale Price \$194,500.00 Lease Rate Negotiable / NNN

Building Size 1,150/sf

Lot Size .73 Acres

Stearns County PID 36.23714.0000

Taxes 2024 \$896.00

Zoned Highway Commercial



## **INTERIOR**





- \* 1,150/sf Commercial/Retail Space with Approximately 14' x 10' Basement/Storage
- \* Two (2) Private Bathrooms

# **EXTERIOR**