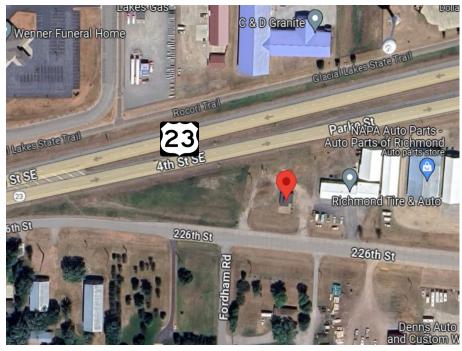

### PROPERTY LOCATION

- \* East of Richmond's Downtown Core
- \* Great Visibility from Hwy 23
- \* Near Controlled Intersection
- \* Businesses in Area Include: C&D Granite, A&W Restaurant, Napa Auto Parts, Richmond Tire & Auto, Dollar General, Wenner Funeral Home and others.

#### **TRAFFIC COUNTS - 2023**

\* US Hwy 23 - 12,600 VPD