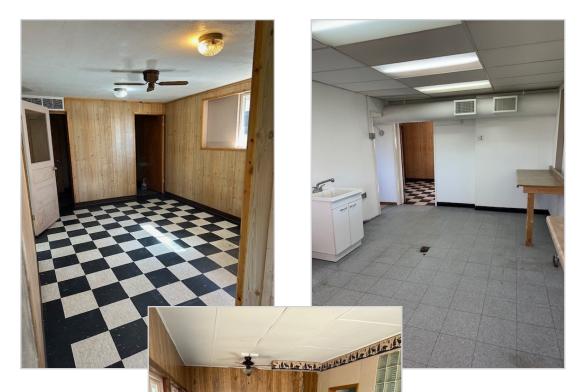

## **INTERIOR**

- \* 1,150/sf Commercial/Retail Space with Approximately 14' x 10' Basement/Storage
- \* Two (2) Private Bathrooms