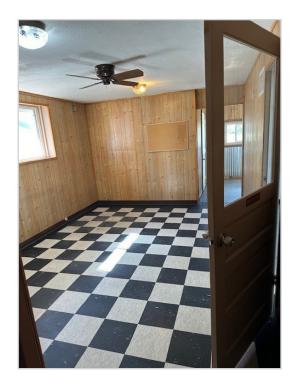

## **INTERIOR**

- \* 1,150/sf Commercial/Retail Space with Approximately 14' x 10' Basement/Storage
- \* Two (2) Private Bathrooms