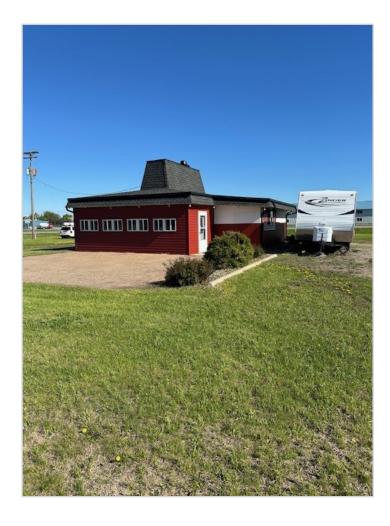

19196 226th Street, Richmond, MN 56368

Eric O'Brien, Broker 612.281.4163 EObrien@Crs-Mn.com



### PROPERTY LOCATION

- \* East of Richmond's Downtown Core
- \* Great Visibility from Hwy 23
- \* Near Controlled Intersection
- \* Businesses in Area Include: C&D Granite, A&W Restaurant, Napa Auto Parts, Richmond Tire & Auto, Dollar General, Wenner Funeral Home and others.

#### **TRAFFIC COUNTS - 2023**

\* US Hwy 23 - 12,600 VPD



### **PROPERTY OVERVIEW**

Sale Price \$194,500.00 Lease Rate Negotiable / NNN

Building Size 1,150/sf

Lot Size .73 Acres

Stearns County PID 36.23714.0000

Taxes 2024 \$896.00

Zoned Highway Commercial



## **INTERIOR**





- \* 1,150/sf Commercial/Retail Space with Approximately 14' x 10' Basement/Storage
- \* Two (2) Private Bathrooms

# **EXTERIOR**