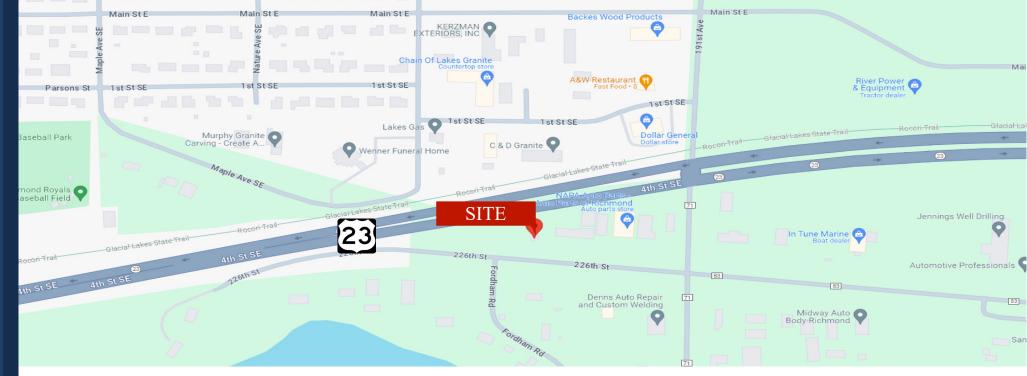

### PROPERTY LOCATION

- \* East of Richmond's Downtown Core
- \* Great Visibility from Hwy 23
- \* Near Controlled Intersection
- \* Businesses in Area Include: C&D Granite, A&W Restaurant, Napa Auto Parts, Richmond Tire & Auto, Dollar General, Wenner Funeral Home and others.

#### **TRAFFIC COUNTS - 2023**

\* US Hwy 23 - 12,600 VPD