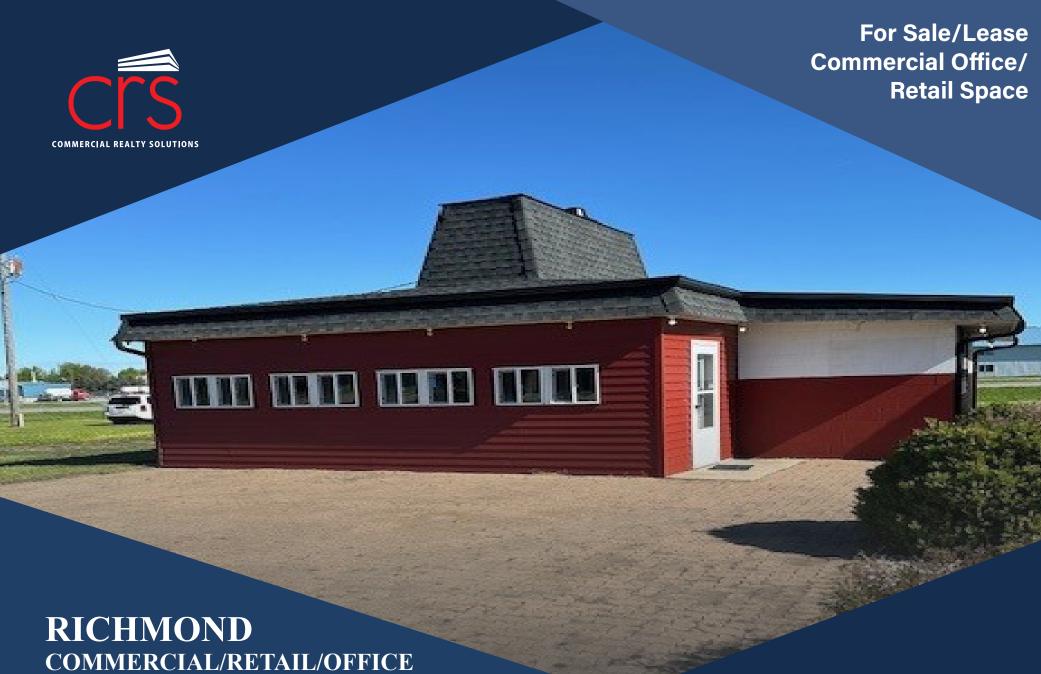

Building: 1,150/sf (0.73 Acres)

19196 226th Street, Richmond, MN 56368

Eric O'Brien, Broker 612.281.4163 EObrien@Crs-Mn.com

### **PROPERTY OVERVIEW**

Sale Price \$194,500.00 Lease Rate Negotiable / NNN

Building Size 1,150/sf

Lot Size .73 Acres

Stearns County PID 36.23714.0000

Taxes 2024 \$896.00

Zoned Highway Commercial

# **EXTERIOR**