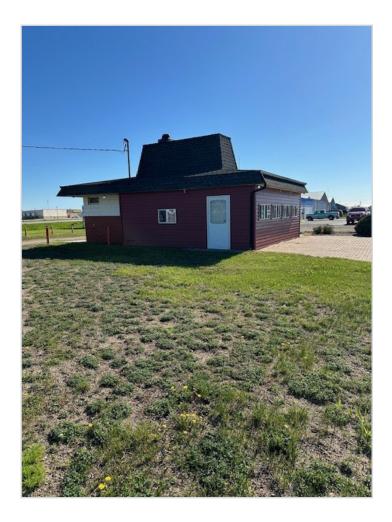

s)

19196 226th Street, Richmond, MN 56368

Eric O'Brien, Broker 612.281.4163 EObrien@Crs-Mn.com



### PROPERTY LOCATION

- \* East of Richmond's Downtown Core
- \* Great Visibility from Hwy 23
- \* Near Controlled Intersection
- \* Businesses in Area Include: C&D Granite, A&W Restaurant, Napa Auto Parts, Richmond Tire & Auto, Dollar General, Wenner Funeral Home and others.

#### **TRAFFIC COUNTS - 2023**

\* US Hwy 23 - 12,600 VPD



### **PROPERTY OVERVIEW**

Sale Price \$194,500.00 Lease Rate Negotiable / NNN

Building Size 1,150/sf

Lot Size .73 Acres

Stearns County PID 36.23714.0000

Taxes 2024 \$896.00

Zoned Highway Commercial



## **INTERIOR**





- \* 1,150/sf Commercial/Retail Space with Approximately 14' x 10' Basement/Storage
- \* Two (2) Private Bathrooms

# **EXTERIOR**