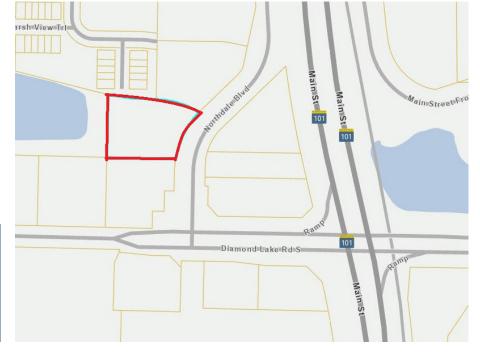

Building: 5,738/sf (Space Available: 1,233/sf)

13545 Northdale Blvd., Suite 140, Rogers, MN 55374

Sheila Zachman, Broker 763.244.0600 SZachman@Crs-Mn.com

# Lease Rate \$17.95/psf NNN

Operating Expenses \$10.01/psf

Building Size 5,738/sf

Space Available 1,233/sf

Hennepin County PID: 14-120-23-31-0010

Zoned B-2 Commercial Business

ADA Accessible Yes