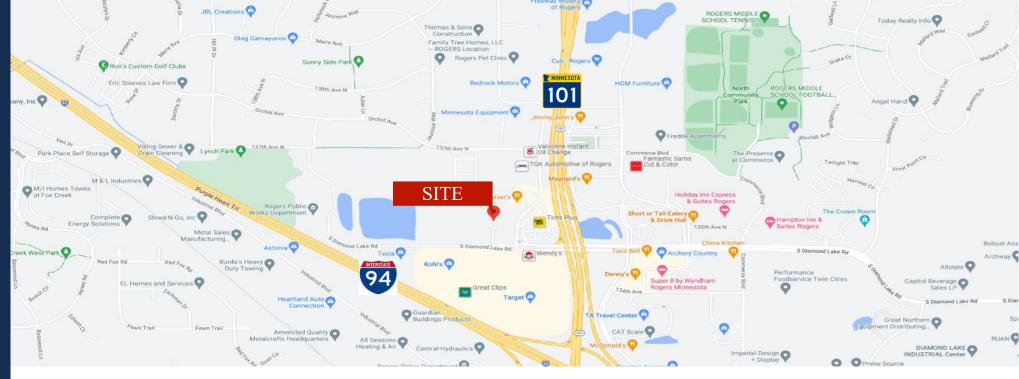

### PROPERTY LOCATION

- \* North of I-94
- \* West of Highway 101
- \* North of Diamond Lake Road
- \* Businesses in Area Include: Linda's Cafe, Verizon Wireless, Noodles & Company, Arby's, Target, Kohl's, Sports Clips, Wendy's, Discount Tire and more.

#### **TRAFFIC COUNTS - 2022**

\* Highway 101 - 49,420 VPD \* Diamond Lake Road - 14,500 VPD \* Northdale Blvd - 4,800 VPD