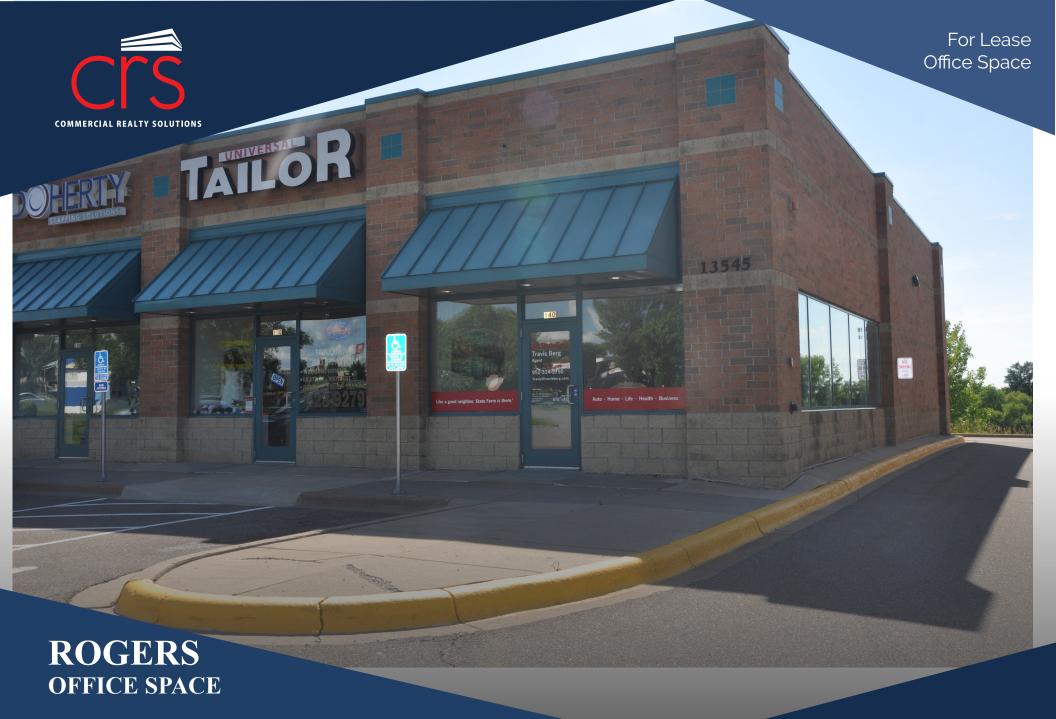

Building: 5,738/sf (Space Available: 1,233/sf)

13545 Northdale Blvd., Suite 140, Rogers, MN 55374

Sheila Zachman, Broker 763.244.0600 SZachman@Crs-Mn.com

### **BUILDING OVERVIEW**

- \* Nice Newer Buildout
- \* Former Insurance Office
- \* 1 Private Office
- \* Restroom
- \* Kitchenette
- \* Front and Back Entrance / Exit
- \* Nice End Cap Space
- \* Multi-Tenant Building
- \* Ample Parking