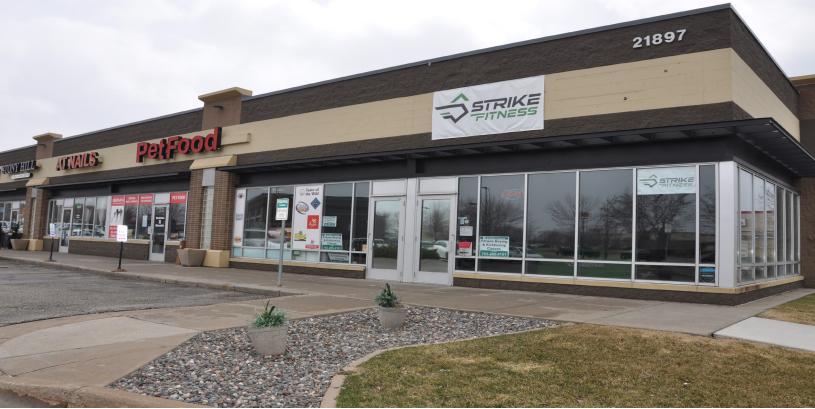

## For Lease Retail Space 21897 S. Diamond Lk Rd - Rogers MN 55374

### \* Lease Rate <u>\$16.00-\$18.00/psf NNN</u>

Operating Expenses: \$8.00/psf

Note: Tenant Improvement is Negotiable

- \* Building is 14,843/sf
  - Space #200A 2,400/sf
  - \* Front and Rear Entrance
  - \* Excellent Signage Opportunities
  - \* Ample Parking
- \* Hennepin County
- \* PID 14-120-23-34-0016 2024 Taxes \$75,644.30
- \* Businesses in the Area Include: Target, Kohl's, Discount Tire, Great Clips, UPS Store, Parlour 21, Stony Hills Gifts, Strike Fitness, El Loro Restaurant and more.