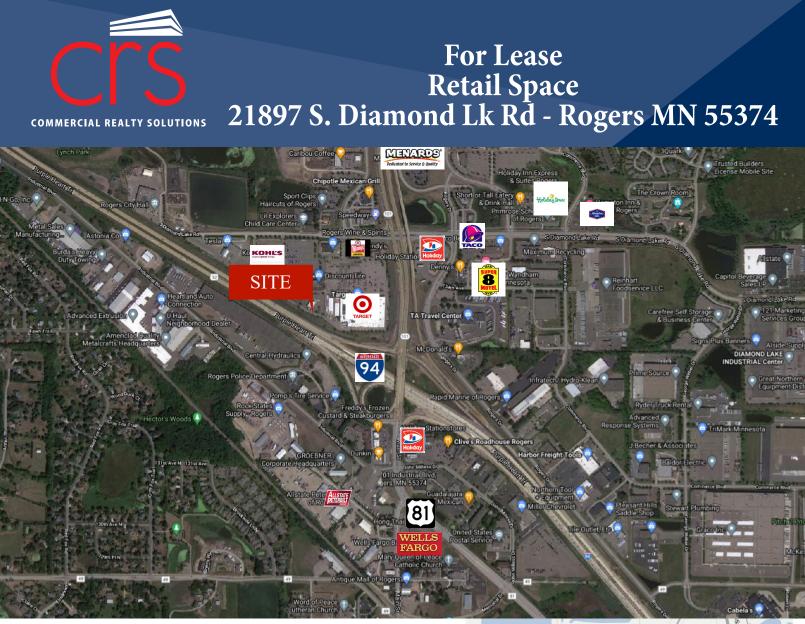

## For Lease Retail Space 21897 S. Diamond Lk Rd - Rogers MN 55374

### \* Lease Rate <u>\$16.00-\$18.00/psf NNN</u>

Operating Expenses: \$8.00/psf

Note: Tenant Improvement is Negotiable

- \* Building is 14,843/sf
  - Space #200A 2,400/sf
  - \* Front and Rear Entrance
  - \* Excellent Signage Opportunities
  - \* Ample Parking
- \* Hennepin County
- \* PID 14-120-23-34-0016 2024 Taxes \$75,644.30
- \* Businesses in the Area Include: Target, Kohl's, Discount Tire, Great Clips, UPS Store, Parlour 21, Stony Hills Gifts, Strike Fitness, El Loro Restaurant and more.

#### LOCATION INFORMATION

- \* North of I-94
- \* West of Highway 101
- \* Excellent Location with Freeway Signage on I-94
- \* Convenient Location off Hwy 101 & I-94
- \* Near Large Retailers such as Target & Kohl's
- \* Rogers is a Growing Community

#### **TRAFFIC COUNTS - 2023** \* I-94 - 73,000 VPD \* Hwy 101 - 39,500 VPD

\* S. Diamond Lake Rd - 21,500 VPD

Diamond-take-Rd-S

Contact: SHEILA ZACHMAN (763) 244-0600 SZachman@crs-mn.com

3 Highway 55 West, Buffalo, MN 55313-4320 | 763-682-2400 | info@crs-mn.com