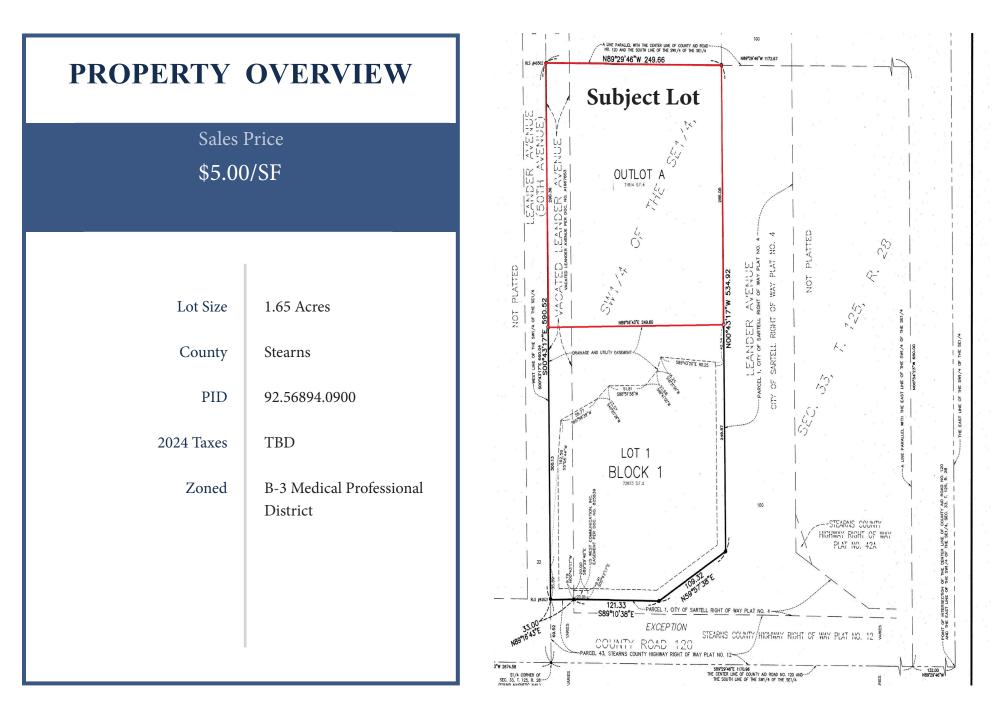

## SARTELL Commercial Lot

1.65 Acres 2447 Leander Avenue, Sartell, MN 56377

LEANDER AVE

Eric O'Brien, Broker 612.281.4163 EObrien@crs-mn.com

COUNTY RD 120