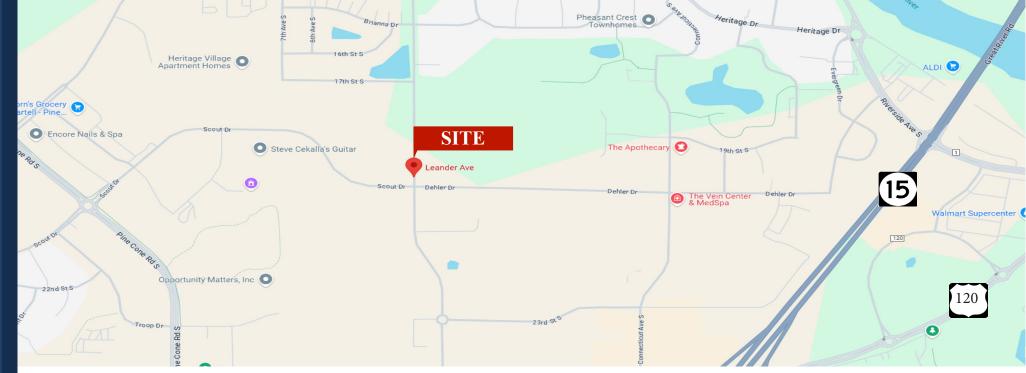

## SARTELL Commercial Lot

1.65 Acres 2447 Leander Avenue, Sartell, MN 56377

LEANDER AVE

Eric O'Brien, Broker 612.281.4163 EObrien@crs-mn.com

COUNTY RD 120

## PROPERTY LOCATION

- \* West of State Hwy 15
- \* North of County Road 120
- \* South Side of Sartell
- \* Near CentraCare Plaza Medical Campus
- \* Businesses in the Area:

O2B Kids Pre-School, Perkins Restaurant, Deerwood Bank, State Farm Insurance and many others...