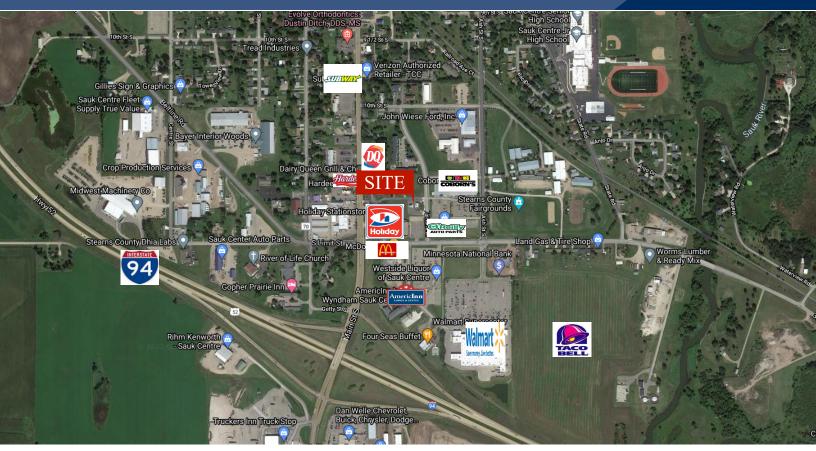

# **PROPERTY INFORMATION**

- \* Sales Price \$159,000.00
  - Reduced to **\$129,000.00**
- \* Lot is 1.15 Acres
- \* Stearns County
- \* PID 94.58045.0003 2024 Taxes \$2,713.85
- \* Zoned: C2
- \* Businesses in Area Include:

Holiday Stationstore, O'Reilly Auto Parts, Coborn's, Central MN Credit Union, Westside Liquor, AmericInn, Stearns County Fairgrounds, McDonald's, Boyer Motors, Dairy Queen Grill & Chill, Dollar Tree and more.