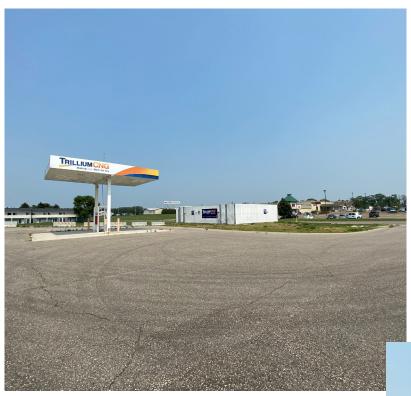

# For Sale Commercial Land Parcel 1142 Fairlane Drive, Sauk Centre 56378

# **PROPERTY INFORMATION**

- \* Sales Price \$159,000.00
  - Reduced to **\$129,000.00**
- \* Lot is 1.15 Acres
- \* Stearns County
- \* PID 94.58045.0003 2024 Taxes \$2,713.85
- \* Zoned: C2
- \* Businesses in Area Include: