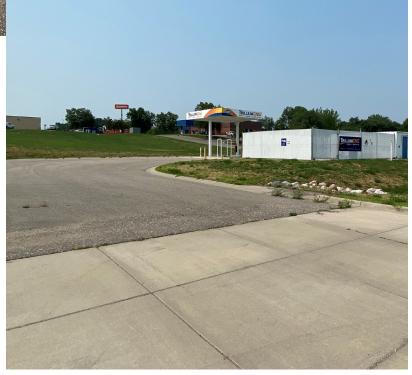

# For Sale Commercial Land Parcel 1142 Fairlane Drive, Sauk Centre 56378

# **PROPERTY INFORMATION**

- \* Sales Price \$159,000.00
  - Reduced to **\$129,000.00**
- \* Lot is 1.15 Acres
- \* Stearns County
- \* PID 94.58045.0003 2024 Taxes \$2,713.85
- \* Zoned: C2
- \* Businesses in Area Include:

### LOCATION INFORMATION

- \* Located 1 Block East of Hwy 71
- \* Easy Access to US Hwy 10 and US Hwy 23
- \* North Side of I-94
- \* Conveniently Located Near Many Services