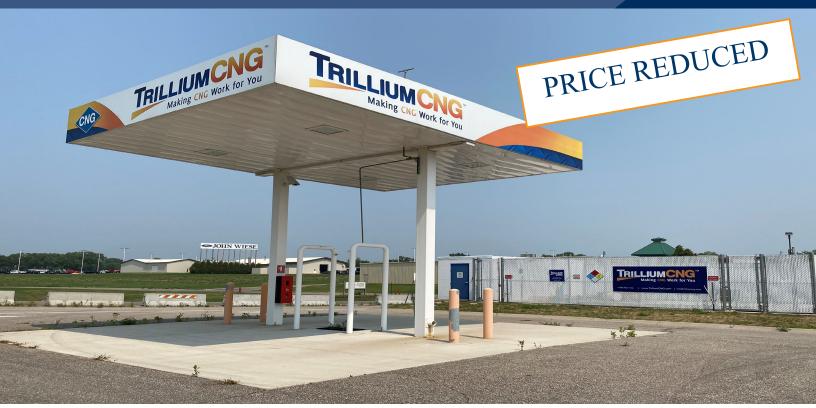

# For Sale Commercial Land Parcel 1142 Fairlane Drive, Sauk Centre 56378

# **PROPERTY INFORMATION**

- \* Sales Price \$159,000.00
  - Reduced to **\$129,000.00**
- \* Lot is 1.15 Acres
- \* Stearns County
- \* PID 94.58045.0003 2024 Taxes \$2,713.85
- \* Zoned: C2
- \* Businesses in Area Include: