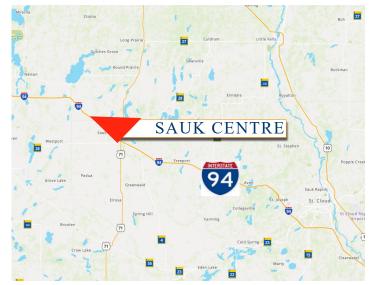

### LOCATION INFORMATION

- \* Located 1 Block East of Hwy 71
- \* Easy Access to US Hwy 10 and US Hwy 23
- \* North Side of I-94
- \* Conveniently Located Near Many Services