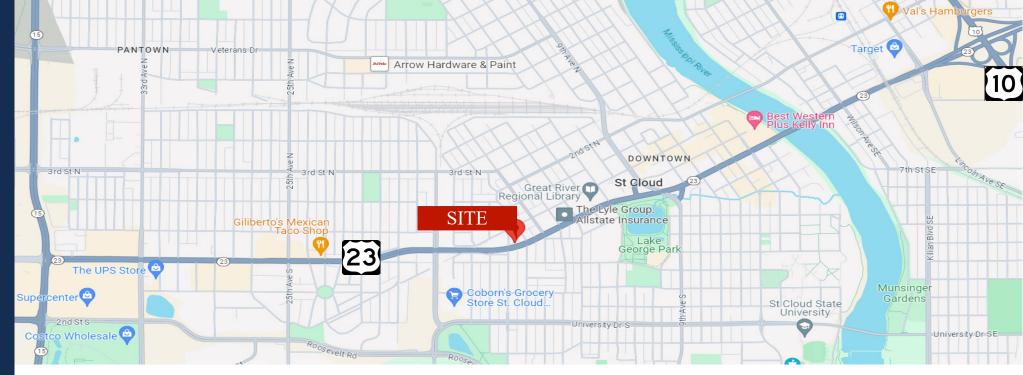

### PROPERTY LOCATION

- \* Well Positioned Corner Lot
- \* Frontage on W. Division St & Washington Memorial Drive
- \* 2.5 Miles East of Hwy 15
- \* 1 Mile from Downtown St. Cloud
- \* Businesses in Area Include: Quinlivan & Hughes Law Office, Tumble Fresh Laundry, First Fuel Bank, Advanced Repair and others.