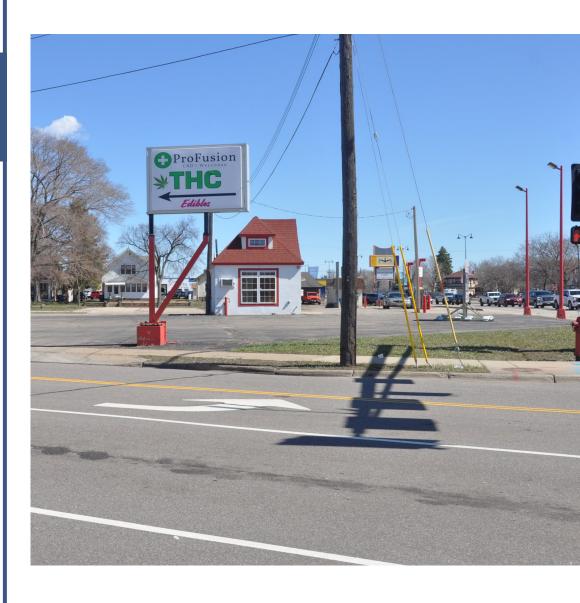

ric O'Brien, Broker 612.281.4163 EObrien@Crs-Mn.com Myron Yatckoske, Broker 612.597.2421 MyronY@Crs-Mn.com



### PROPERTY LOCATION

- \* Well Positioned Corner Lot
- \* Frontage on W. Division St & Washington Memorial Drive
- \* 2.5 Miles East of Hwy 15
- \* 1 Mile from Downtown St. Cloud
- \* Businesses in Area Include: Quinlivan & Hughes Law Office, Tumble Fresh Laundry, First Fuel Bank, Advanced Repair and others.

### **TRAFFIC COUNTS - 2023**

\* W Division St - 35,594 VPD \* Washington Memorial Dr - 5,400 VPD



# **PROPERTY OVERVIEW**

Lease Rate \$2,500.00/psf NNN

**Building Size** 308/sf

Lot Size

.36 Acres

Built

1993

**Stearns County** 

PID 82.48641.0000

PID 82.48639.0000

PID 82.48639.0005

**Total Taxes 2024** 

\$4,236.00

Zoned

C-4 Fringe Central Business

District



# **INTERIOR**









# **EXTERIOR**





Pylon Sign Available as Part of Lease