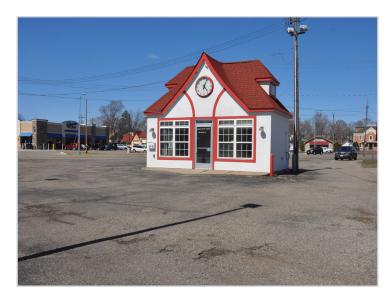

ST CLOUD COMMERCIAL/RETAIL/OFFICE

**Building: 308/sf (0.36 Acre - Corner Lot)** 

1715 1st Street South, St. Cloud, MN 56301

Eric O'Brien, Broker 612.281.4163 EObrien@Crs-Mn.com Myron Yatckoske, Broker 612.597.2421 MyronY@Crs-Mn.com

### PROPERTY LOCATION

- \* Well Positioned Corner Lot
- \* Frontage on W. Division St & Washington Memorial Drive
- \* 2.5 Miles East of Hwy 15
- \* 1 Mile from Downtown St. Cloud
- \* Businesses in Area Include: Quinlivan & Hughes Law Office, Tumble Fresh Laundry, First Fuel Bank, Advanced Repair and others.

# **PROPERTY OVERVIEW**

Lease Rate \$2,500.00/psf NNN

**Building Size** 308/sf

Lot Size

.36 Acres

Built

1993

**Stearns County** 