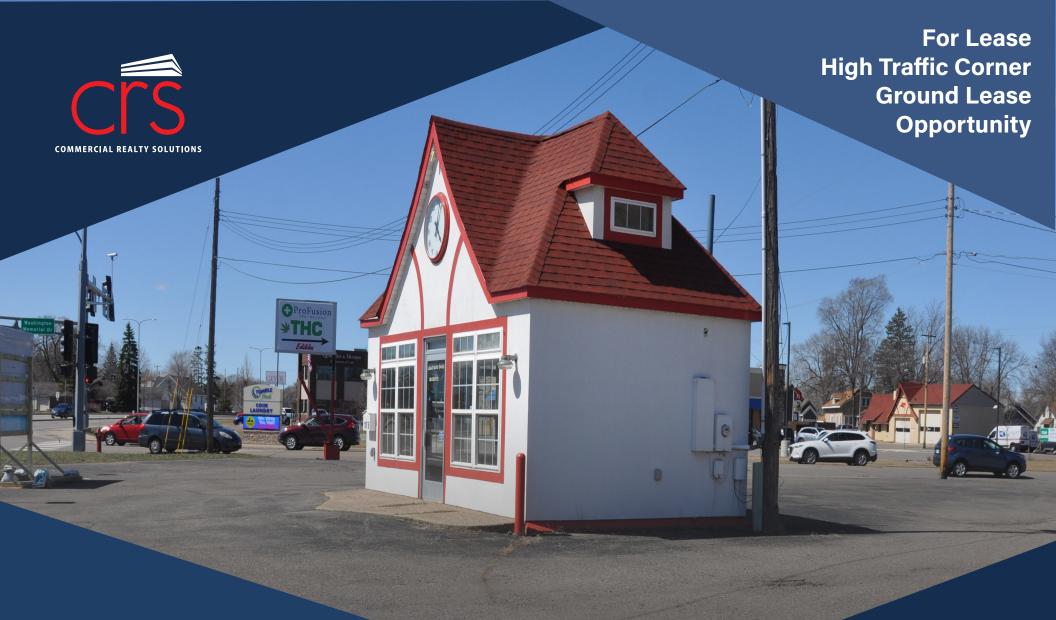

ST CLOUD COMMERCIAL/RETAIL/OFFICE

**Building: 308/sf (0.36 Acre - Corner Lot)** 

1715 1st Street South, St. Cloud, MN 56301

Eric O'Brien, Broker 612.281.4163 EObrien@Crs-Mn.com Myron Yatckoske, Broker 612.597.2421 MyronY@Crs-Mn.com

### PROPERTY LOCATION

- \* Well Positioned Corner Lot
- \* Frontage on W. Division St & Washington Memorial Drive
- \* 2.5 Miles East of Hwy 15
- \* 1 Mile from Downtown St. Cloud
- \* Businesses in Area Include: Quinlivan & Hughes Law Office, Tumble Fresh Laundry, First Fuel Bank, Advanced Repair and others.

# **PROPERTY OVERVIEW**

Lease Rate \$2,500.00/psf NNN

**Building Size** 308/sf

Lot Size

.36 Acres

Built

1993

**Stearns County** 