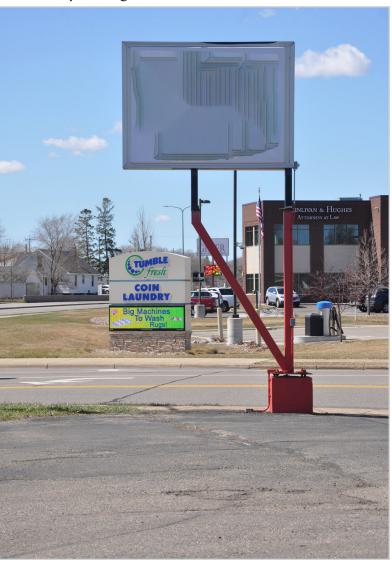

421 MyronY@Crs-Mn.com



### PROPERTY LOCATION

- \* Well Positioned Corner Lot
- \* Frontage on W. Division St & Washington Memorial Drive
- \* 2.5 Miles East of Hwy 15
- \* 1 Mile from Downtown St. Cloud
- \* Businesses in Area Include: Quinlivan & Hughes Law Office, Tumble Fresh Laundry, First Fuel Bank, Advanced Repair and others.

### **TRAFFIC COUNTS - 2023**

\* W Division St - 35,594 VPD \* Washington Memorial Dr - 5,400 VPD



# **PROPERTY OVERVIEW**

Lease Rate \$2,500.00/psf NNN

**Building Size** 308/sf

Lot Size

.36 Acres

Built

1993

**Stearns County** 

PID 82.48641.0000

PID 82.48639.0000

PID 82.48639.0005

**Total Taxes 2024** 

\$4,236.00

Zoned

C-4 Fringe Central Business

District



# **INTERIOR**









# **EXTERIOR**





Pylon Sign Available as Part of Lease