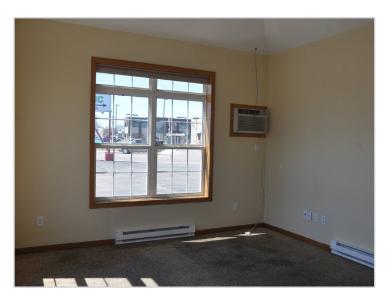

2.281.4163 EObrien@Crs-Mn.com Myron Yatckoske, Broker 612.597.2421 MyronY@Crs-Mn.com



### PROPERTY LOCATION

- \* Well Positioned Corner Lot
- \* Frontage on W. Division St & Washington Memorial Drive
- \* 2.5 Miles East of Hwy 15
- \* 1 Mile from Downtown St. Cloud
- \* Businesses in Area Include: Quinlivan & Hughes Law Office, Tumble Fresh Laundry, First Fuel Bank, Advanced Repair and others.

### **TRAFFIC COUNTS - 2023**

\* W Division St - 35,594 VPD \* Washington Memorial Dr - 5,400 VPD



# **PROPERTY OVERVIEW**

Lease Rate \$2,500.00/psf NNN

**Building Size** 308/sf

Lot Size

.36 Acres

Built

1993

**Stearns County** 

PID 82.48641.0000

PID 82.48639.0000

PID 82.48639.0005

**Total Taxes 2024** 

\$4,236.00

Zoned

C-4 Fringe Central Business

District



# **INTERIOR**









# **EXTERIOR**





Pylon Sign Available as Part of Lease