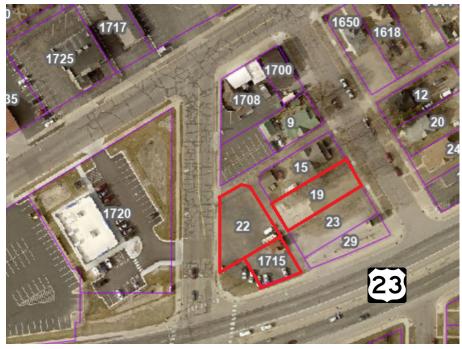

PID 82.48641.0000

PID 82.48639.0000

PID 82.48639.0005

**Total Taxes 2024** 

\$4,236.00

Zoned

C-4 Fringe Central Business

District