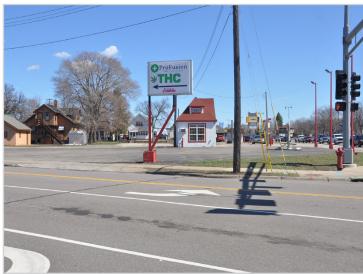

### PROPERTY LOCATION

- \* Well Positioned Corner Lot
- \* Frontage on W. Division St & Washington Memorial Drive
- \* 2.5 Miles East of Hwy 15
- \* 1 Mile from Downtown St. Cloud
- \* Businesses in Area Include: Quinlivan & Hughes Law Office, Tumble Fresh Laundry, First Fuel Bank, Advanced Repair and others.

### **TRAFFIC COUNTS - 2023**

\* W Division St - 35,594 VPD \* Washington Memorial Dr - 5,400 VPD

# **EXTERIOR**

Pylon Sign Available as Part of Lease