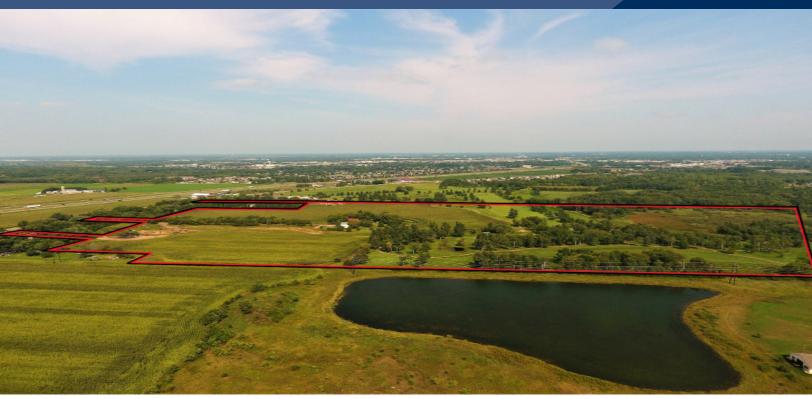

# For Sale Single Family Residential Development Land 2882 County Rd. 74, St. Cloud 56301

### PROPERTY INFORMATION

- \* Sales Price **\$30,000.00/Acre** (\$.69/psf)
- \* Lot is 69.51 Acres (Divisible)
- \* Stearns County PID 82.44152.0416
- \* 2024 Taxes \$7,474.00 + \$8.00 Assessments
- \* Zoned: AG Agricultural District
- \* Businesses in the Area Include:
  Boulder Ridge Golf Club, Karl's TV & Appliance,
  Minnesota Lighting & Flooring, Jubilee Worship
  Center, Stride Academy Charter School,
  Bethlehem Lutheran Church, Kwik Trip, and
  much more . . .