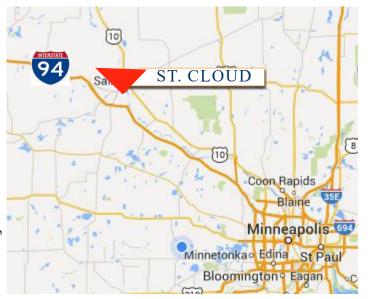

#### **LOCATION INFORMATION**

- \* 2 Miles North of I-94
- \* Just North of new Tech High School
- \* Frontage on State Highway 15
- \* Located on County Road 74
- \* 2 Miles South of Crossroads Mall and