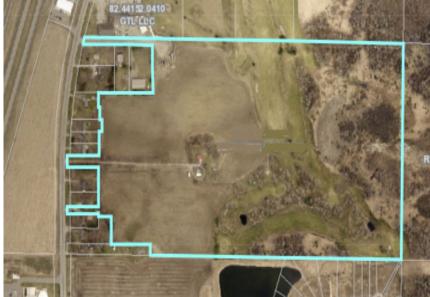

### PROPERTY INFORMATION

- \* Sales Price **\$30,000.00/Acre** (\$.69/psf)
- \* Lot is 69.51 Acres (Divisible)
- \* Stearns County PID 82.44152.0416
- \* 2024 Taxes \$7,474.00 + \$8.00 Assessments
- \* Zoned: AG Agricultural District
- \* Businesses in the Area Include:
  Boulder Ridge Golf Club, Karl's TV & Appliance,
  Minnesota Lighting & Flooring, Jubilee Worship
  Center, Stride Academy Charter School,
  Bethlehem Lutheran Church, Kwik Trip, and
  much more . . .