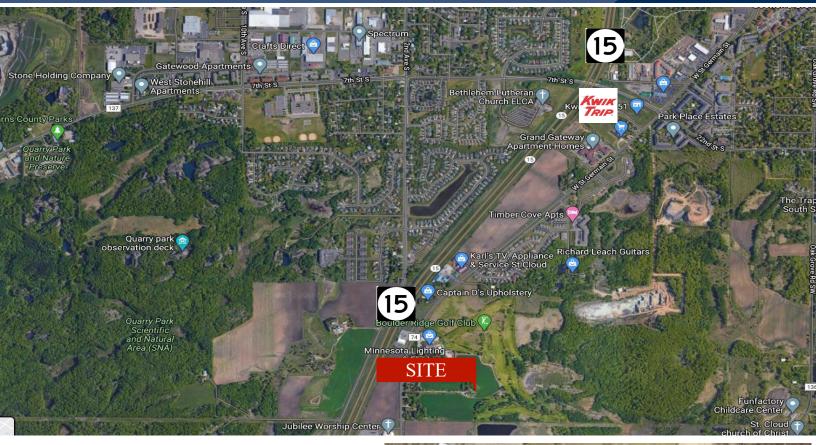

#### **LOCATION INFORMATION**

- \* 2 Miles North of I-94
- \* Just North of new Tech High School
- \* Frontage on State Highway 15
- \* Located on County Road 74
- \* 2 Miles South of Crossroads Mall and

#### **TRAFFIC COUNTS - 2023**

\* I-94 - 34,500 VPD \* Highway 15 - 21,300 VPD \* County Road 74 - 5,600 VPD

**Contact:** 

WAYNE ELAM (763) 229-4982 WElam@crs-mn.com

**Contact:** 

ERIC O'BRIEN (320) 406-3910 EObrien@crs-mn.com