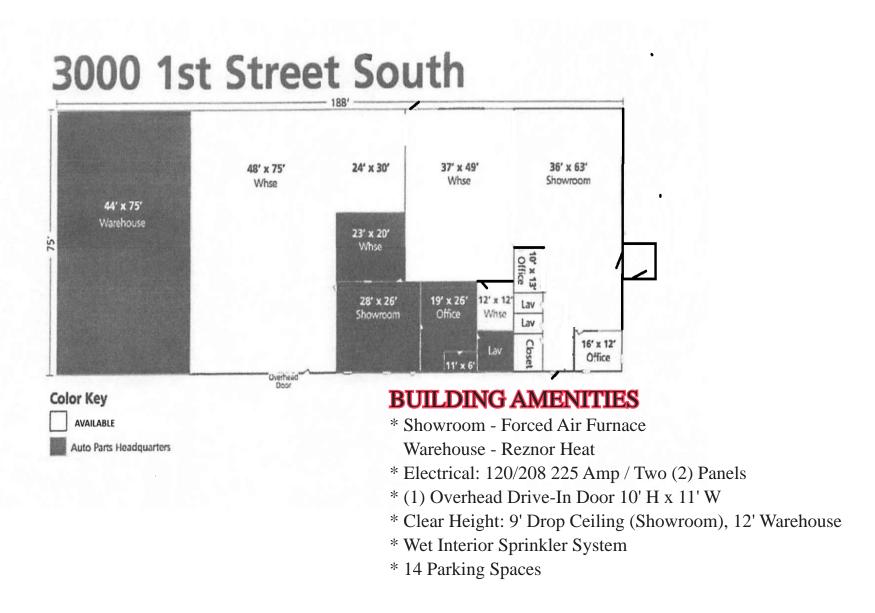

reet South, St. Cloud, MN 56301

Myron Yatckoske, Broker 612.597.2421 MyronY@crs-mn.com Eric O'Brien, Broker 612.281.4163 EObrien@Crs-Mn.com



#### PROPERTY LOCATION

- \* One Block South of Division Street
- \* Behind Red Lobster & Sell's Auto
- \* Next Door to St Cloud Financial Credit Union
- \* Businesses in Area Include: St. Cloud Financial Credit Union, Auto Value, M&H Appliance, Central McGowan, Revolution Cycle, Border States and more.

# \* First Street South - 3,600 VPD



### PROPERTY OVERVIEW

## Lease Rate \$7.75/psf NNN

**Operating Expense** \$2.41/psf

> **Building Size** 16,300/sf

Space Available 8,977/sf

> Lot Size 0.75

County Stearns

> PID 82.46709.0000

**Taxes 2024** \$14,796.00

> Zoning I-1 Light Industrial

Tenant Single

Floors One (1)



#### **FLOOR PLAN**



# **DRONE**



# **SHOWROOM**









This information has been secured from sources we believe to be reliable, but we make no representations or warranties explained or implied as to the accuracy of the information. Buyer must verify the information and bears all risk for any inaccuracies.

# **WAREHOUSE**









This information has been secured from sources we believe to be reliable, but we make no representations or warranties explained or implied as to the accuracy of the information. Buyer must verify the information and bears all risk for any inaccuracies.

# INTERIOR/EXTERIOR



Conference Room





Breakroom



This information has been secured from sources we believe to be reliable, but we make no representations or warranties explained or implied as to the accuracy of the i