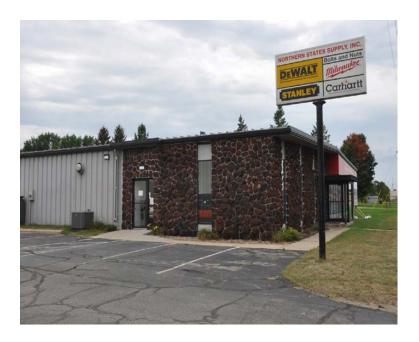

# ST. CLOUD Distribution Warehouse/Show Room

Building: 16,300 Available: 8,977/sf 3000 First Street South, St. Cloud, MN 56301

Myron Yatckoske, Broker 612.597.2421 MyronY@crs-mn.com Eric O'Brien, Broker 612.281.4163 EObrien@Crs-Mn.com

#### PROPERTY LOCATION

- \* One Block South of Division Street
- \* Behind Red Lobster & Sell's Auto
- \* Next Door to St Cloud Financial Credit Union
- \* Businesses in Area Include: St. Cloud Financial Credit Union, Auto Value, M&H Appliance, Central McGowan, Revolution Cycle, Border States and more.