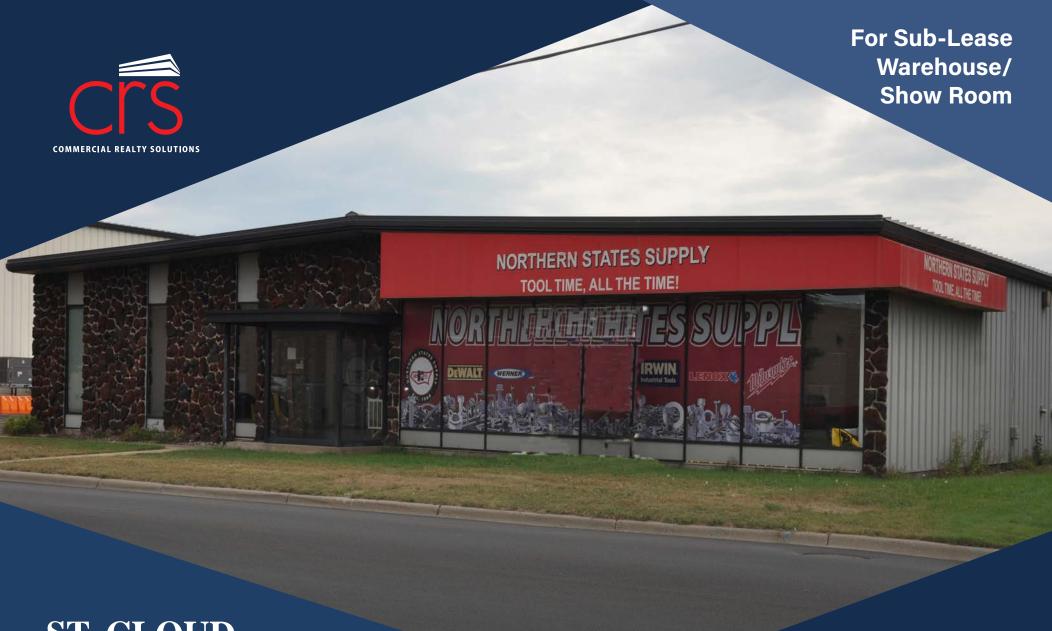

# ST. CLOUD Distribution Warehouse/Show Room

Building: 16,300 Available: 8,977/sf 3000 First Street South, St. Cloud, MN 56301

Myron Yatckoske, Broker 612.597.2421 MyronY@crs-mn.com Eric O'Brien, Broker 612.281.4163 EObrien@Crs-Mn.com

# **SHOWROOM**

This information has been secured from sources we believe to be reliable, but we make no representations or warranties explained or implied as to the accuracy of the information. Buyer must verify the information and bears all risk for any inaccuracies.