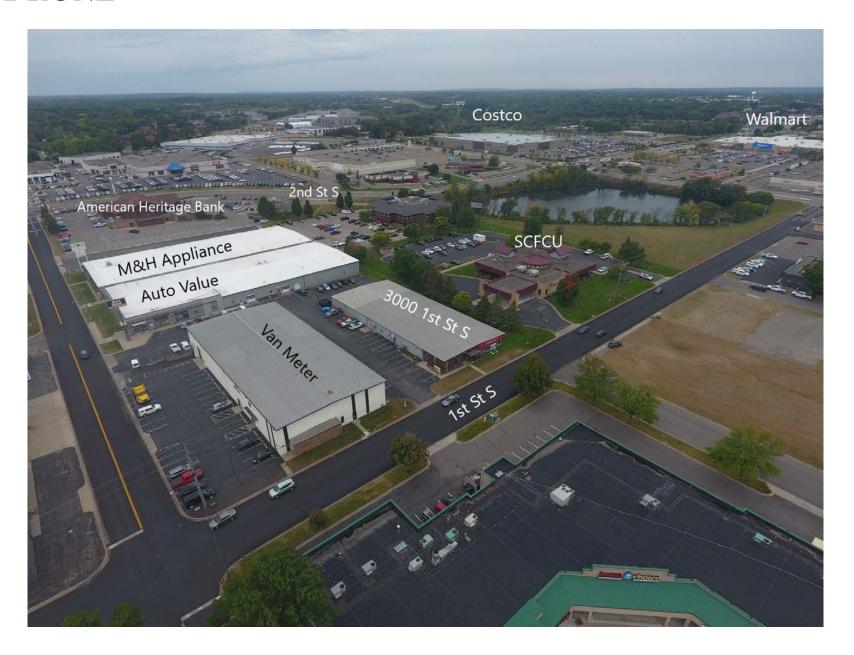

#### PROPERTY LOCATION

- \* One Block South of Division Street
- \* Behind Red Lobster & Sell's Auto
- \* Next Door to St Cloud Financial Credit Union
- \* Businesses in Area Include: St. Cloud Financial Credit Union, Auto Value, M&H Appliance, Central McGowan, Revolution Cycle, Border States and more.

# **DRONE**