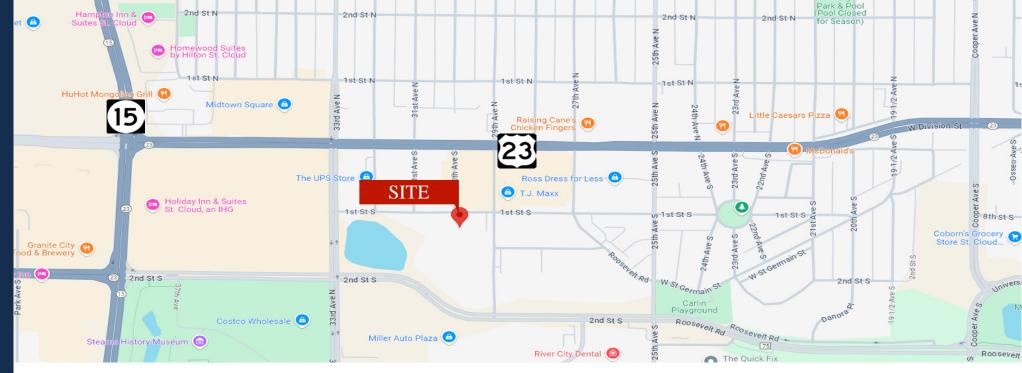

#### PROPERTY LOCATION

- \* One Block South of Division Street
- \* Behind Red Lobster & Sell's Auto
- \* Next Door to St Cloud Financial Credit Union
- \* Businesses in Area Include: St. Cloud Financial Credit Union, Auto Value, M&H Appliance, Central McGowan, Revolution Cycle, Border States and more.

# \* First Street South - 3,600 VPD