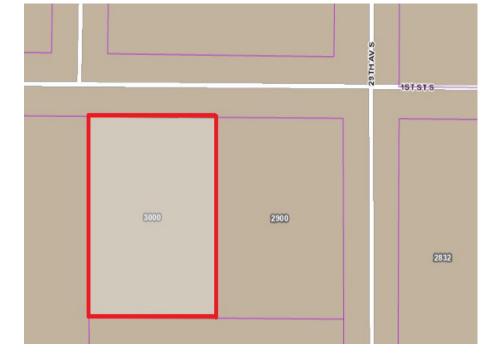

## Lease Rate \$7.75/psf NNN

**Operating Expense** \$2.41/psf

> **Building Size** 16,300/sf

Space Available 8,977/sf

> Lot Size 0.75

County Stearns

> PID 82.46709.0000

**Taxes 2024** \$14,796.00

> Zoning I-1 Light Industrial

Tenant Single

Floors One (1)