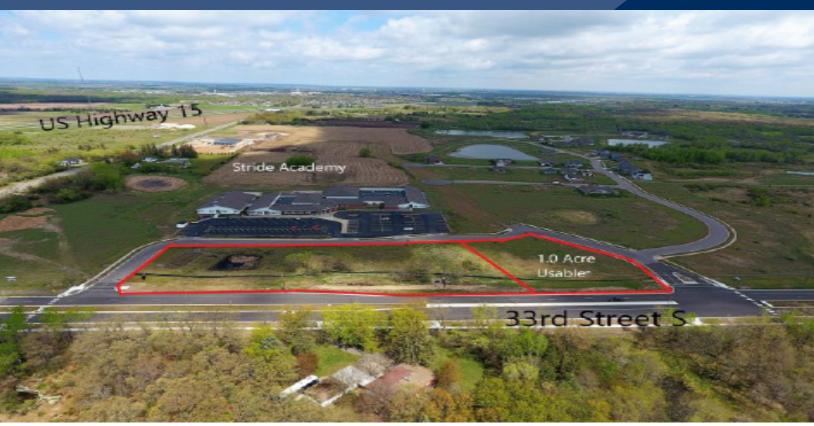

## PROPERTY INFORMATION

- \* Sales Price <u>\$8.50/psf</u> (for usable acreage)
- \* Lot is 1 Acre Usable (Total 2.75 Acres)
- \* Stearns County
- \* PID 82.51188.0103 2023 Taxes \$3,226.00
- \* Zoned: PUD Planned Unit Development
- \* Businesses in Area Include:

## LOCATION INFORMATION

- \* St. Cloud is located 66 miles from Minneapolis along I-94
- \* East of Highway 15 at the new Granite Parkway interchange
- \* Frontage to the newly expanded 33rd Street S (Primary West/East connector between Hwy 15 and C.R. 75 on the South side of St. Cloud)
- \* West of the new Tech High School
- \* Adjacent to Stride Academy