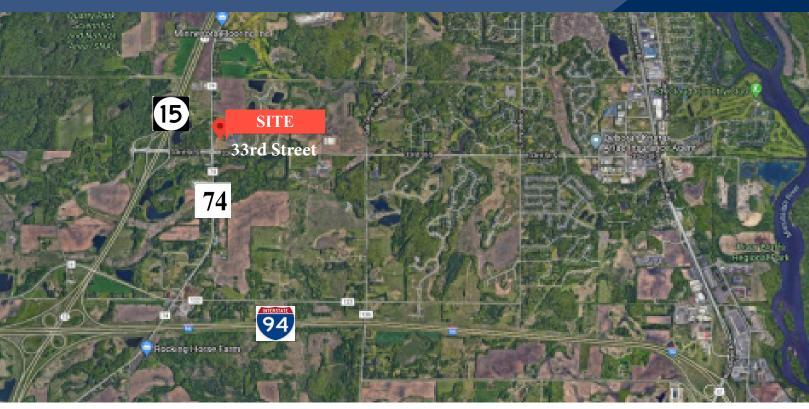

## LOCATION INFORMATION

- \* St. Cloud is located 66 miles from Minneapolis along I-94
- \* East of Highway 15 at the new Granite Parkway interchange
- \* Frontage to the newly expanded 33rd Street S (Primary West/East connector between Hwy 15 and C.R. 75 on the South side of St. Cloud)
- \* West of the new Tech High School
- \* Adjacent to Stride Academy