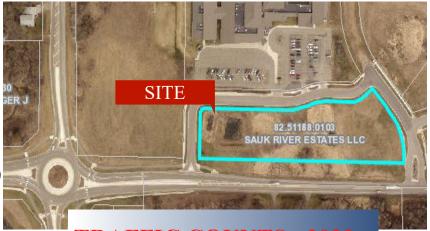

## PROPERTY INFORMATION

- \* Sales Price <u>\$8.50/psf</u> (for usable acreage)
- \* Lot is 1 Acre Usable (Total 2.75 Acres)
- \* Stearns County
- \* PID 82.51188.0103 2023 Taxes \$3,226.00
- \* Zoned: PUD Planned Unit Development
- \* Businesses in Area Include: