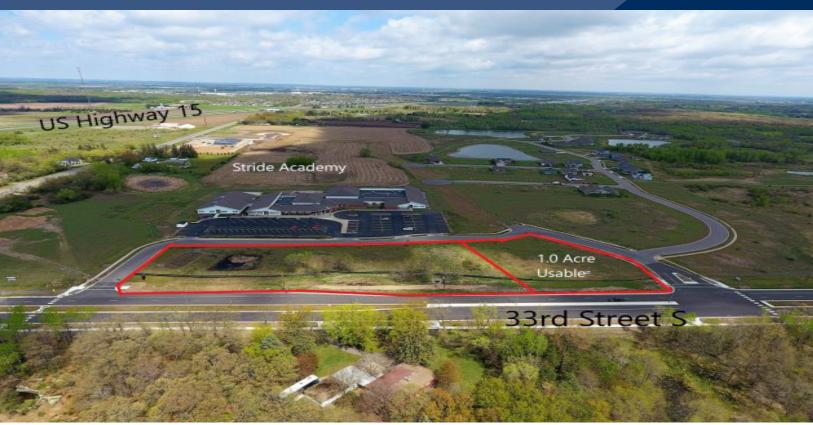

## PROPERTY INFORMATION

- \* Sales Price <u>\$8.50/psf</u> (for usable acreage)
- \* Lot is 1 Acre Usable (Total 2.75 Acres)
- \* Stearns County
- \* PID 82.51188.0103 2024 Taxes \$3,090.00
- \* Zoned: PUD Planned Unit Development
- \* Businesses in Area Include:

  New Tech High School, Stride Academy Charter
  School, Klein Landscape, Jubiliee Worship Center
  and more...

Contact: ERIC O'BRIEN (320) 406-3910 EObrien@crs-mn.com

Contact:
WAYNE ELAM
(763) 229-4982
WElam@crs-mn.com

## LOCATION INFORMATION

- \* St. Cloud is located 66 miles from Minneapolis along I-94
- \* East of Highway 15 at the new Granite Parkway interchange
- \* Frontage to the newly expanded 33rd Street S (Primary West/East connector between Hwy 15 and C.R. 75 on the South side of St. Cloud)
- \* West of the new Tech High School
- \* Adjacent to Stride Academy