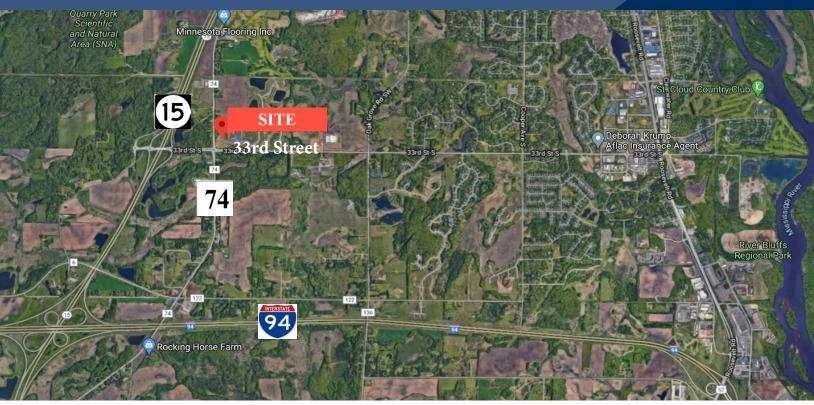

## LOCATION INFORMATION

- \* St. Cloud is located 66 miles from Minneapolis along I-94
- \* East of Highway 15 at the new Granite Parkway interchange
- \* Frontage to the newly expanded 33rd Street S (Primary West/East connector between Hwy 15 and C.R. 75 on the South side of St. Cloud)
- \* West of the new Tech High School
- \* Adjacent to Stride Academy