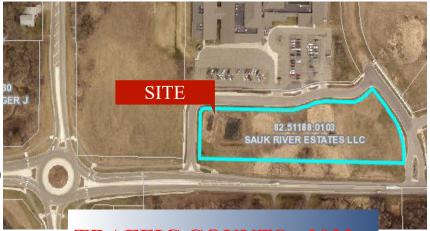

## PROPERTY INFORMATION

- \* Sales Price <u>\$8.50/psf</u> (for usable acreage)
- \* Lot is 1 Acre Usable (Total 2.75 Acres)
- \* Stearns County
- \* PID 82.51188.0103 2024 Taxes \$3,090.00
- \* Zoned: PUD Planned Unit Development
- \* Businesses in Area Include:

**TRAFFIC COUNTS - 2023** 

\* County Road 74 - 5,600 VPD \* 33rd Street - 5,100 VPD

Contact: ERIC O'BRIEN (320) 406-3910 EObrien@crs-mn.com Contact:
WAYNE ELAM
(763) 229-4982
WElam@crs-mn.com