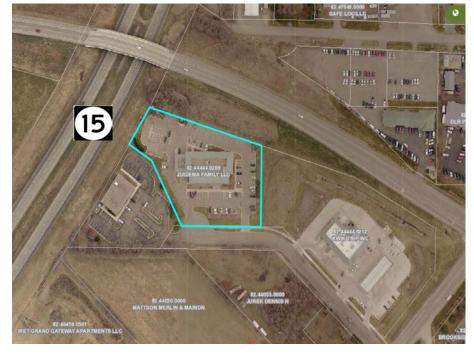

# ST. GERMAIN OFFICE PLAZA

**Building: 22,770** 

3717 23rd Street South, St. Cloud, MN 56301

LEASE RATE
RECENTLY REDUCED

Eric O'Brien, Broker 612.281.4163 EObrien@Crs-Mn.com

### PROPERTY LOCATION

- \* Located 66 miles from Minneapolis along I-94
- \* Convenient location off US Highway 15
- \* North of New Tech High School
- \* South of New Costco
- \* Businesses in Area Include: Kwik Trip, Costco, Money International, Walmart, Don Robinson Motors, Heritage Apartments, Holiday Inn, Tech High School, Wells Fargo, Miller Auto & Marine and much more.

- \$11.00/psf NNN

4,082 s.f. Usable/ 4,817 s.f. Rentable – 1st Floor

- \$12.00/psf NNN

Tenant Improvement Negotiable

County

Allowance

Stearns

PID 82.44444.0209