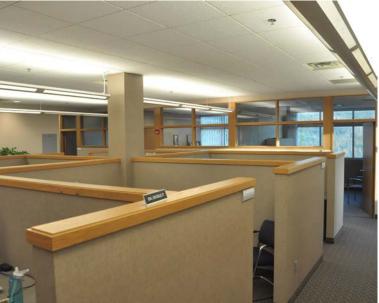

TS - 2023**

\* US Hwy 15 - 20,300 VPD \* W St. Germain Street - 9,000 VPD



### PROPERTY OVERVIEW

Lease Rate

\$13.50/psf - \$14.00/psf NNN Reduced to \$11.00/psf - \$12.00/psf NNN

Operating Expense \$6.63/psf

Real Estate Taxes \$3.92/psf

Building Size 22,770/sf

Space Available 3,047 s.f. Usable/3,574 s.f. Rentable – 2nd Floor

- \$11.00/psf NNN

4,082 s.f. Usable/ 4,817 s.f. Rentable – 1st Floor

- \$12.00/psf NNN

Tenant Improvement Negotiable

County

Allowance

Stearns

PID 82.44444.0209

Taxes 2024 \$88,974.00



### **1ST FLOOR SUITE**



### **2ND FLOOR SUITE**

#### **BUILDING AMENITIES**

- \* Fitness Center
- \* 2nd Floor Balcony
- \* Elevator
- \* Medical Needs Room
- \* Lower Level Storage
- \* Building is Fully Sprinkled
- \* Parking 115+ Spaces



# FIRST FLOOR









This information has been secured from sources we believe to be reliable, but we make no representations or warranties explained or implied as to the accuracy of the information. Buyer must verify the information and bears all risk for any inaccuracies.

# FIRST FLOOR







# **SECOND FLOOR**









This information has been secured from sources we believe to be reliable, but we make no representations or warranties explained or implied as to the accuracy of the information. Buyer must verify the information and bears all risk for any inaccuracies.

# **SECOND FLOOR**









This information has been secured from sources we believe to be reliable, but we make no representations or warranties explained or implied as to the accuracy of the information. Buyer must verify the informatio