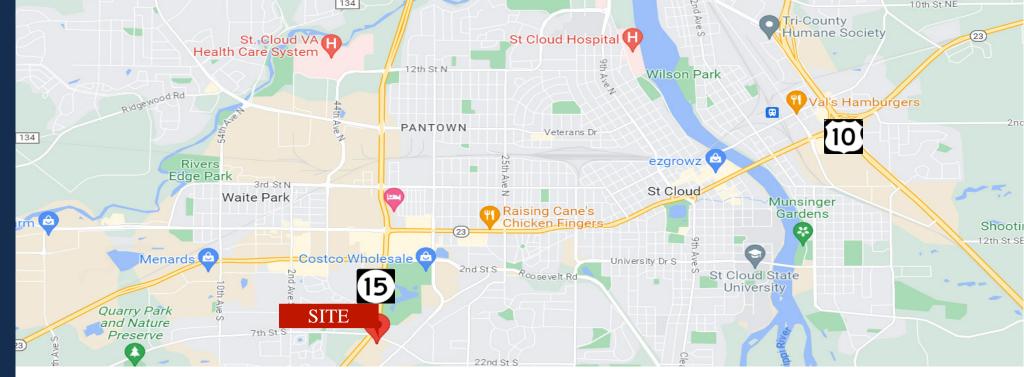

### PROPERTY LOCATION

- \* Located 66 miles from Minneapolis along I-94
- \* Convenient location off US Highway 15
- \* North of New Tech High School
- \* South of New Costco
- \* Businesses in Area Include: Kwik Trip, Costco, Money International, Walmart, Don Robinson Motors, Heritage Apartments, Holiday Inn, Tech High School, Wells Fargo, Miller Auto & Marine and much more.

#### **TRAFFIC COUNTS - 2023**

\* US Hwy 15 - 20,300 VPD \* W St. Germain Street - 9,000 VPD