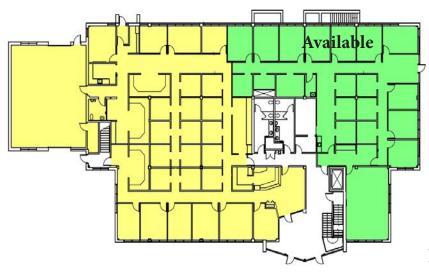

### PROPERTY OVERVIEW

Lease Rate

\$13.50/psf - \$14.00/psf NNN Reduced to \$11.00/psf - \$12.00/psf NNN

Operating Expense \$6.63/psf

Real Estate Taxes \$3.92/psf

Building Size 22,770/sf

Space Available 3,047 s.f. Usable/3,574 s.f. Rentable – 2nd Floor

### **2ND FLOOR SUITE**

# **SECOND FLOOR**

This information has been secured from sources we believe to be reliable, but we make no representations or warranties explained or implied as to the accuracy of the information. Buyer must verify the information and bears all risk for any inaccuracies.