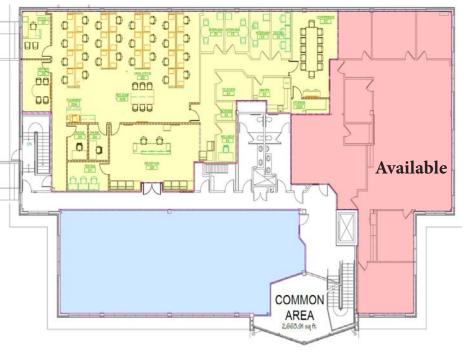

### PROPERTY OVERVIEW

Lease Rate

\$13.50/psf - \$14.00/psf NNN Reduced to \$11.00/psf - \$12.00/psf NNN

Operating Expense \$6.63/psf

Real Estate Taxes \$3.92/psf

Building Size 22,770/sf

Space Available 3,047 s.f. Usable/3,574 s.f. Rentable – 2nd Floor

- \$11.00/psf NNN

4,082 s.f. Usable/ 4,817 s.f. Rentable – 1st Floor

- \$12.00/psf NNN

Tenant Improvement Negotiable

County

Allowance

Stearns

PID 82.44444.0209

# FIRST FLOOR

This information has been secured from sources we believe to be reliable, but we make no representations or warranties explained or implied as to the accuracy of the information. Buyer must verify the information and bears all risk for any inaccuracies.

# FIRST FLOOR