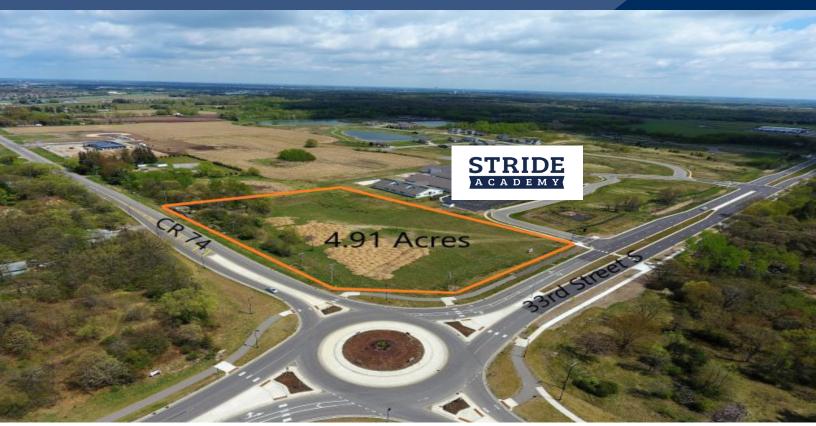

## For Sale Commercial Land 4655 33rd Street, St. Cloud 56301

## PROPERTY INFORMATION

- \* Sales Price <u>\$7.50/psf</u>
- \* Lot is 4.91 Acres
- \* Stearns County
- \* PID 82.51188.0102 2024 Taxes \$11,264.00
- \* Zoned: PUD Planned Unit Development
- \* Businesses in Area Include:

## For Sale Commercial Land 4655 33rd Street, St. Cloud 56301

- \* East of Highway 15 at the new Granite Parkway interchange
- \* Frontage to the newly expanded 33rd Street S (Primary West/East connector between Hwy 15 and C.R. 75 on the South side of St. Cloud)
- \* West of the new Tech High School
- \* Adjacent to Stride Academy