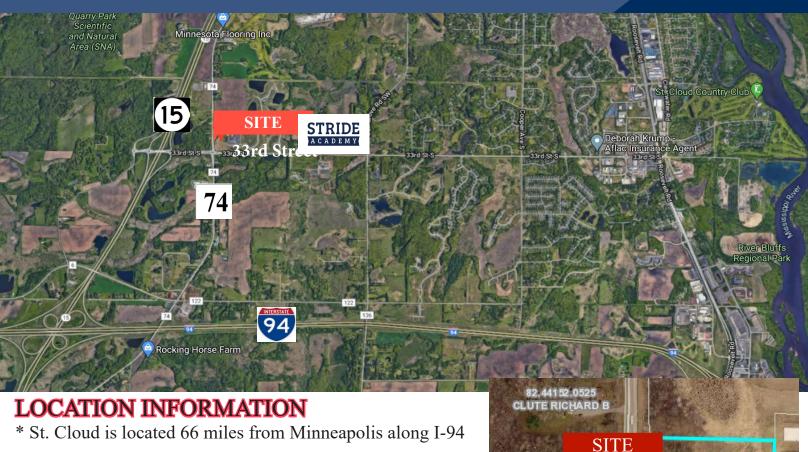

## For Sale Commercial Land 4655 33rd Street, St. Cloud 56301

- \* East of Highway 15 at the new Granite Parkway interchange
- \* Frontage to the newly expanded 33rd Street S (Primary West/East connector between Hwy 15 and C.R. 75 on the South side of St. Cloud)
- \* West of the new Tech High School
- \* Adjacent to Stride Academy

## **TRAFFIC COUNTS - 2023**

\* County Road 74 - 5,600 VPD \* 33rd Street - 5,100 VPD

Contact: ERIC O'BRIEN (320) 406-3910 EObrien@crs-mn.com Contact:
WAYNE ELAM
(763) 229-4982
WElam@crs-mn.com

82.44152.0530 OBINSON ROGER J