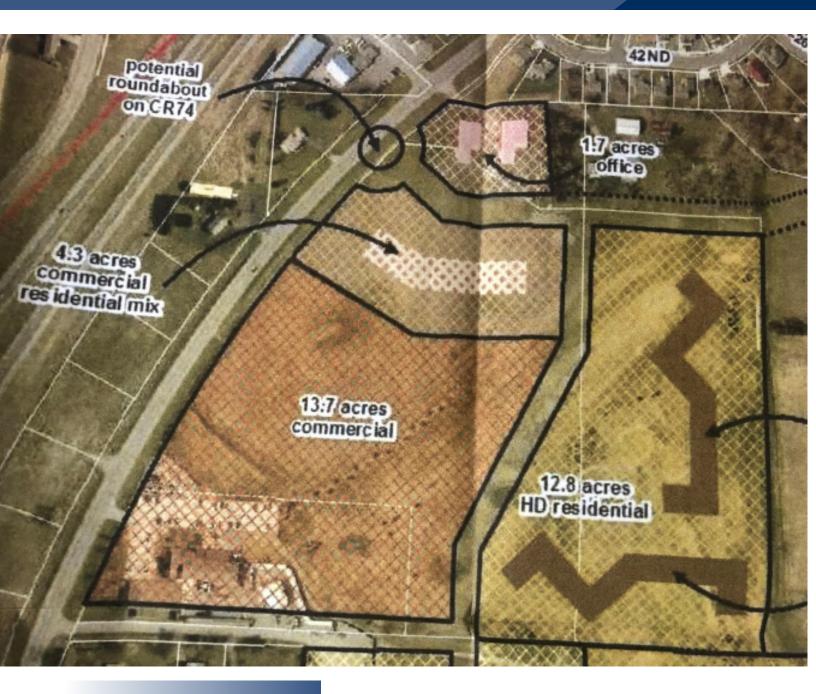

# For Sale Commercial/Multi-Family Dev. Land xxx County Rd. 74, St. Cloud 56301

**Concept Plan** 

Contact:
WAYNE ELAM
(763) 229-4982
WElam@crs-mn.com