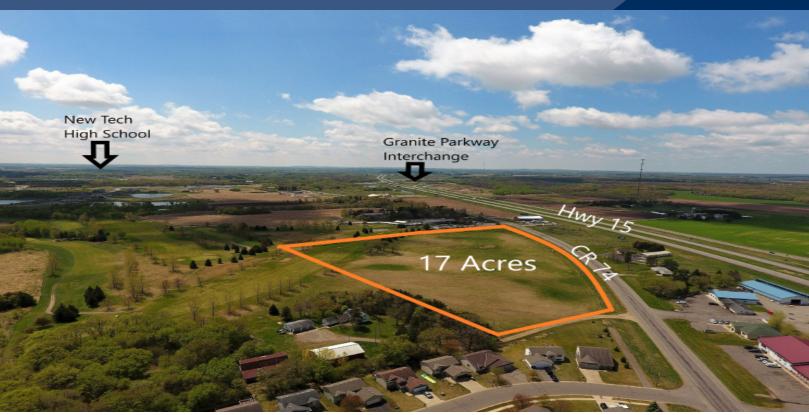

### For Sale Commercial/Multi-Family Dev. Land xxx County Rd. 74, St. Cloud 56301

### PROPERTY INFORMATION

- \* Sales Price \$3.00/psf
- \* Lot is 17.00 Acres (Divisible)
- \* Stearns County PID 82.44152.0408
- \* 2024 Taxes \$3,186.00
- \* Zoned: I-1 Light Industrial
  (City comprehensive plan has future use as mixed residential/single family detached. City is open to various use types)
- \* Businesses in the Area Include:
  Boulder Ridge Golf Club, Karl's TV & Appliance,
  Minnesota Lighting & Flooring, Jubilee Worship
  Center, Stride Academy Charter School,
  Bethlehem Lutheran Church, Kwik Trip, and
  much more

## For Sale Commercial/Multi-Family Dev. Land xxx County Rd. 74, St. Cloud 56301

- \* Frontage on State Highway 15
- \* Located on Highway 15
- \* 2 Miles South of Crossroads Mall and Division St.

### **TRAFFIC COUNTS - 2023**

\* I-94 - 34,500 VPD Highway 23 - 30,000 VPD \* County Road 74 - 5,600 VPD

Contact:
WAYNE ELAM
(763) 229-4982
WElam@crs-mn.com