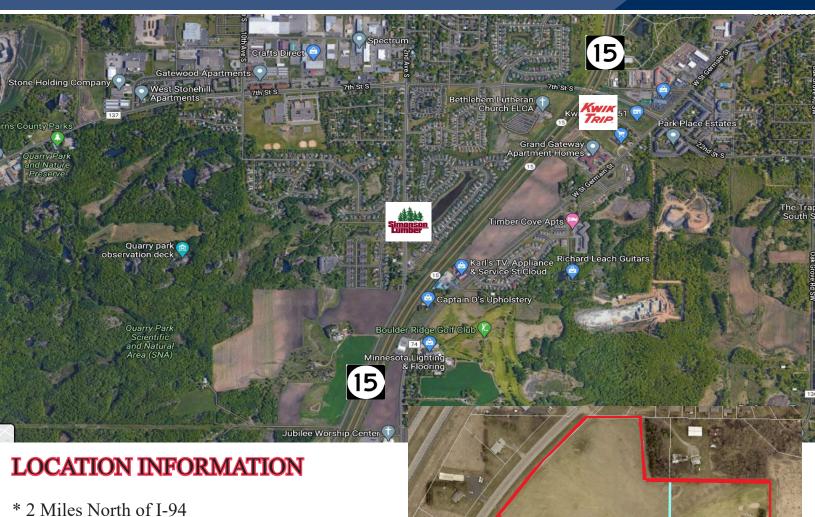

### For Sale Commercial/Multi-Family Dev. Land xxx County Rd. 74, St. Cloud 56301

### PROPERTY INFORMATION

- \* Sales Price \$3.00/psf
- \* Lot is 17.00 Acres (Divisible)
- \* Stearns County PID 82.44152.0408
- \* 2024 Taxes \$3,186.00
- \* Zoned: I-1 Light Industrial
  (City comprehensive plan has future use as mixed residential/single family detached. City is open to various use types)
- \* Businesses in the Area Include:
  Boulder Ridge Golf Club, Karl's TV & Appliance,
  Minnesota Lighting & Flooring, Jubilee Worship
  Center, Stride Academy Charter School,
  Bethlehem Lutheran Church, Kwik Trip, and
  much more

## For Sale Commercial/Multi-Family Dev. Land xxx County Rd. 74, St. Cloud 56301

- \* Frontage on State Highway 15
- \* Located on Highway 15
- \* 2 Miles South of Crossroads Mall and Division St.