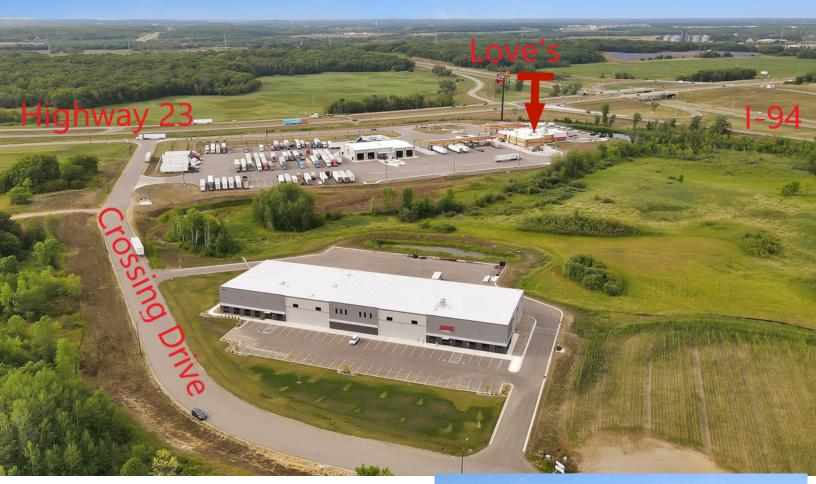

her brekerage(s)

- \* PID 76.42240.0206 2024 Taxes \$42,866.00
- \* Zoned: I-1 Light Industrial
- \* Join New Love's Travel Plaza & SPS Companies at I-94 & US Hwy 23!

# For Lease - Warehouse/Distribution 10,000/sf Industrial Office/Warehouse 8712 Crossing Drive, St. Cloud 56301

- \* Interstate 94 Frontage at US Highway 23
- \* Great Visibility and Access to Major Traffic Corridors