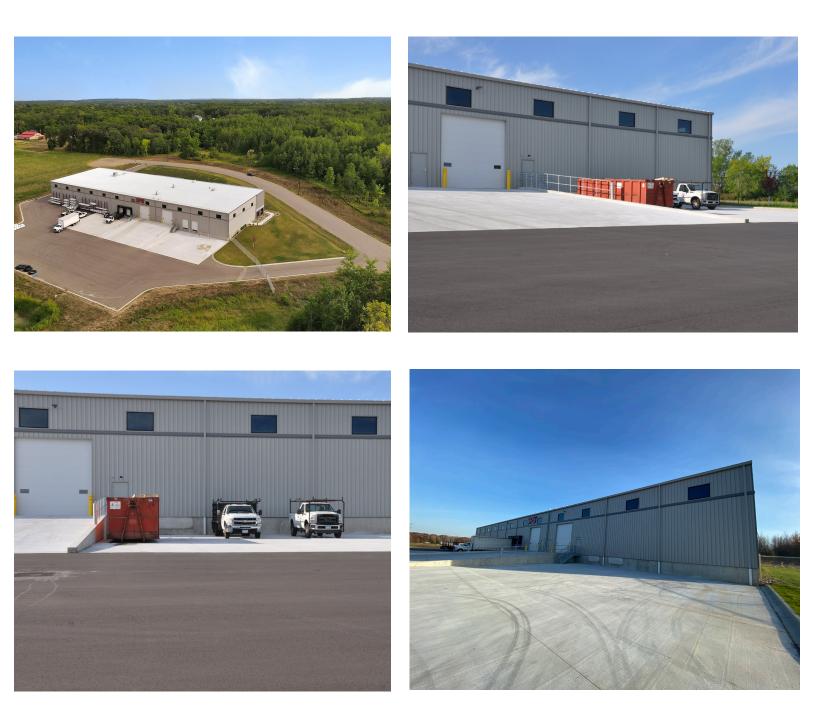

## For Lease - Warehouse/Distribution 10,000/sf Industrial Office/Warehouse 8712 Crossing Drive, St. Cloud 56301

# For Lease - Warehouse/Distribution 10,000/sf Industrial Office/Warehouse 8712 Crossing Drive, St. Cloud 56301

- \* Interstate 94 Frontage at US Highway 23
- \* Great Visibility and Access to Major Traffic Corridors

#### **TRAFFIC COUNTS - 2023** \* I-94 - 34,500 VPD \* Highway 23 - 17,600 VPD

Contact: ERIC O'BRIEN (612) 281-4163 EObrien@crs-mn.com

3 Highway 55 West, Buffalo, MN 55313-4320 | 763-682-2400 | info@crs-mn.com