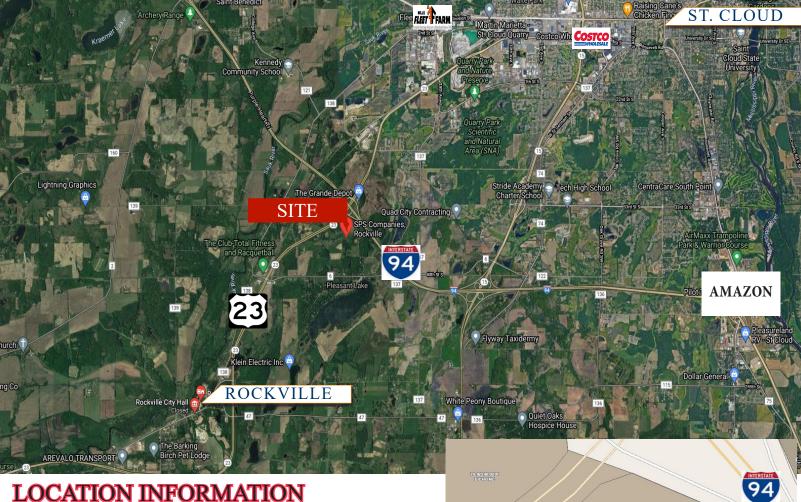

her brekerage(s)

- \* PID 76.42240.0206 2024 Taxes \$42,866.00
- \* Zoned: I-1 Light Industrial
- \* Join New Love's Travel Plaza & SPS Companies at I-94 & US Hwy 23!

#### **TRAFFIC COUNTS - 2023** \* I-94 - 34,500 VPD \* Highway 23 - 17,600 VPD

Contact: ERIC O'BRIEN (612) 281-4163 EObrien@crs-mn.com

3 Highway 55 West, Buffalo, MN 55313-4320 | 763-682-2400 | info@crs-mn.com