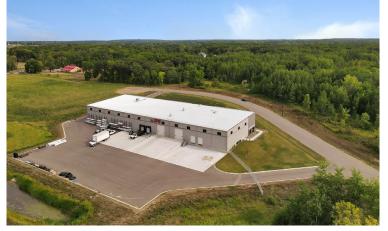

## For Lease - Warehouse/Distribution 10,000/sf Industrial Office/Warehouse 8712 Crossing Drive, St. Cloud 56301

## PROPERTY INFORMATION

\* Lease Rate <u>\$7.00/psf NNN - Warehouse</u> <u>\$10.00/psf NNN - Office</u>

Operating Expenses: \$2.50/psf

- \* Building is 30,000/sf Space Available: 10,000/sf
- \* Lot is 7.25 Acres
- \* Stearns County

# For Lease - Warehouse/Distribution 10,000/sf Industrial Office/Warehouse 8712 Crossing Drive, St. Cloud 56301

- \* Interstate 94 Frontage at US Highway 23
- \* Great Visibility and Access to Major Traffic Corridors