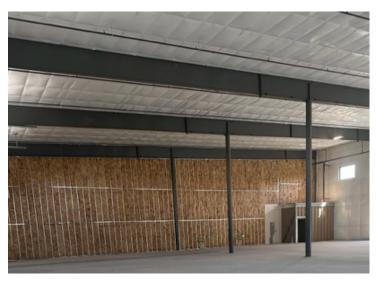

### **PROPERTY INFORMATION**

- \* Heating:
  - One (1) Reznor Heating Unit
  - In-Floor Heat Ready
  - Space for Two (2) Roof Top Units
- \* Concrete Floors 6"
- \* Electric: 3 Phase 200 Amp 120/208 Volt
- \* Drive-In Door w/Ramp One (1) Door 16' x 16'
- \* Dock Doors
  - Two (2) Doors 10' x 8'6"
  - Mechanical Levelers
- \* Service Doors Two (2) Doors 3' x 7'
- \* Clear Height 22'5" 26'6"
- \* Store Front Entrance
- \* 56 Total Parking Spaces