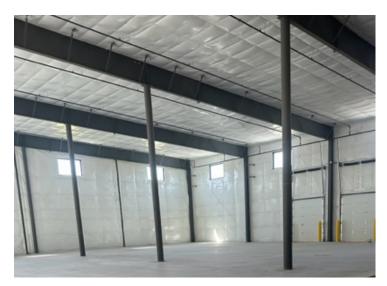

### **PROPERTY INFORMATION**

- \* Heating:
  - One (1) Reznor Heating Unit
  - In-Floor Heat Ready
  - Space for Two (2) Roof Top Units
- \* Concrete Floors 6"
- \* Electric: 3 Phase 200 Amp 120/208 Volt
- \* Drive-In Door w/Ramp One (1) Door 16' x 16'
- \* Dock Doors
  - Two (2) Doors 10' x 8'6"
  - Mechanical Levelers
- \* Service Doors Two (2) Doors 3' x 7'
- \* Clear Height 22'5" 26'6"
- \* Store Front Entrance
- \* 56 Total Parking Spaces