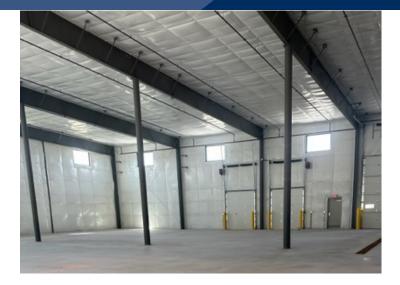

### **PROPERTY INFORMATION**

- \* Heating:
  - One (1) Reznor Heating Unit
  - In-Floor Heat Ready
  - Space for Two (2) Roof Top Units
- \* Concrete Floors 6"
- \* Electric: 3 Phase 200 Amp 120/208 Volt
- \* Drive-In Door w/Ramp One (1) Door 16' x 16'
- \* Dock Doors
  - Two (2) Doors 10' x 8'6"
  - Mechanical Levelers
- \* Service Doors Two (2) Doors 3' x 7'
- \* Clear Height 22'5" 26'6"
- \* Store Front Entrance
- \* 56 Total Parking Spaces