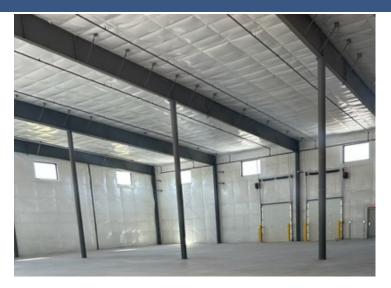

### **PROPERTY INFORMATION**

- \* Heating:
  - One (1) Reznor Heating Unit
  - In-Floor Heat Ready
  - Space for Two (2) Roof Top Units
- \* Concrete Floors 6"
- \* Electric: 3 Phase 200 Amp 120/208 Volt
- \* Drive-In Door w/Ramp One (1) Door 16' x 16'
- \* Dock Doors
  - Two (2) Doors 10' x 8'6"
  - Mechanical Levelers
- \* Service Doors Two (2) Doors 3' x 7'
- \* Clear Height 22'5" 26'6"
- \* Store Front Entrance
- \* 56 Total Parking Spaces