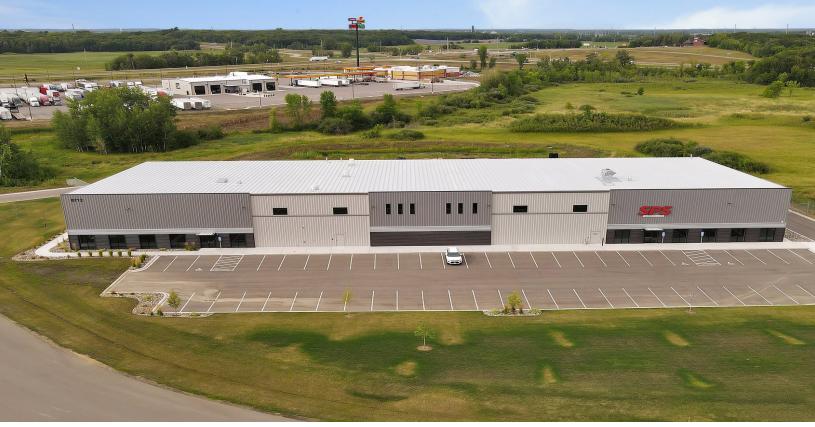

## For Lease - Warehouse/Distribution 10,000/sf Industrial Office/Warehouse 8712 Crossing Drive, St. Cloud 56301

## PROPERTY INFORMATION

\* Lease Rate <u>\$7.00/psf NNN - Warehouse</u> <u>\$10.00/psf NNN - Office</u>

Operating Expenses: \$2.50/psf

- \* Building is 30,000/sf Space Available: 10,000/sf
- \* Lot is 7.25 Acres
- \* Stearns County

# For Lease - Warehouse/Distribution 10,000/sf Industrial Office/Warehouse 8712 Crossing Drive, St. Cloud 56301

- \* Interstate 94 Frontage at US Highway 23
- \* Great Visibility and Access to Major Traffic Corridors