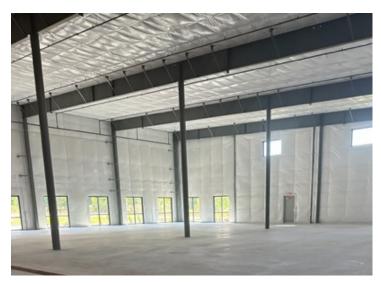

### **PROPERTY INFORMATION**

- \* Heating:
  - One (1) Reznor Heating Unit
  - In-Floor Heat Ready
  - Space for Two (2) Roof Top Units
- \* Concrete Floors 6"
- \* Electric: 3 Phase 200 Amp 120/208 Volt
- \* Drive-In Door w/Ramp One (1) Door 16' x 16'
- \* Dock Doors
  - Two (2) Doors 10' x 8'6"
  - Mechanical Levelers
- \* Service Doors Two (2) Doors 3' x 7'
- \* Clear Height 22'5" 26'6"
- \* Store Front Entrance
- \* 56 Total Parking Spaces