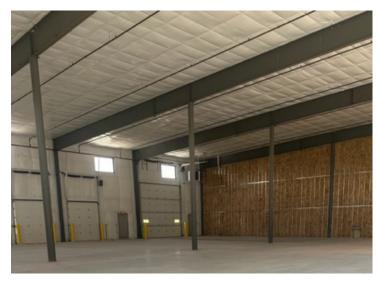

### **PROPERTY INFORMATION**

- \* Heating:
  - One (1) Reznor Heating Unit
  - In-Floor Heat Ready
  - Space for Two (2) Roof Top Units
- \* Concrete Floors 6"
- \* Electric: 3 Phase 200 Amp 120/208 Volt
- \* Drive-In Door w/Ramp One (1) Door 16' x 16'
- \* Dock Doors
  - Two (2) Doors 10' x 8'6"
  - Mechanical Levelers
- \* Service Doors Two (2) Doors 3' x 7'
- \* Clear Height 22'5" 26'6"
- \* Store Front Entrance
- \* 56 Total Parking Spaces