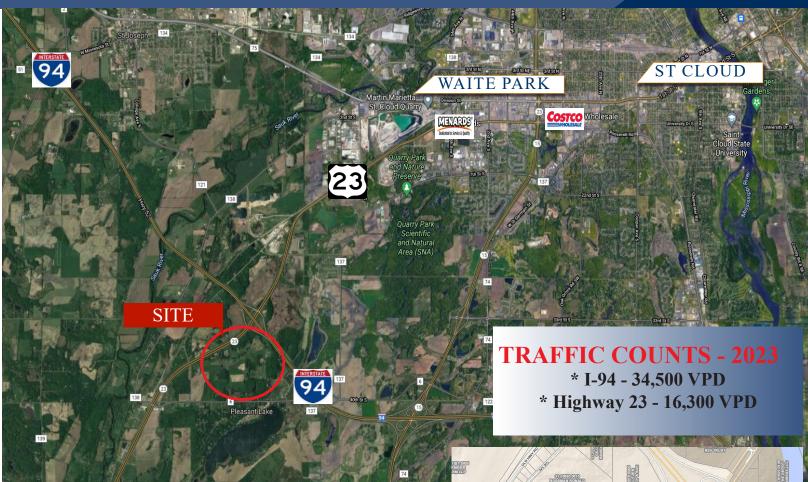

#### PROPERTY INFORMATION

- \* Sales Price **\$3.00-\$5.00/psf**
- \* 65 Acres Divisible (Concept Drawing lot lines may change)
- \* Stearns County
- \* PID 76.42240.0207 (39.79 Acres) 2024 Taxes \$2,401.82
- \* PID 76.42240.0208 (28.31 Acres) 2024 Taxes \$1,628.60
- \* Great Interstate Visibility
- \* Easy Access to Highway 23 and I-94
- \* Businesses in the Area Include: Love's Travel Center, SPS Companies, The Grand Depot, Pomp's Tire, ADM Grain St. Cloud, Anderson Crane, Bimbo Bakeries USA, Luther St. Cloud Honda, Menards, Culver's, St. Cloud Hyundai, Subway, Anytime Fitness and much more . . .