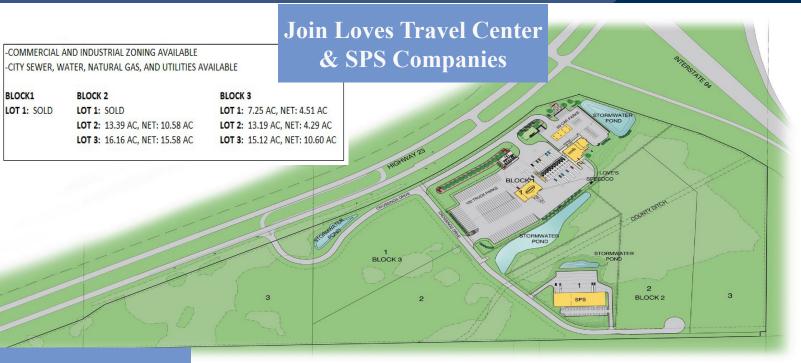

#### **Rockville Crossings**

| Block | Lot | Acres | Net Acres | Sold or Available |
|-------|-----|-------|-----------|-------------------|
| 1     | 1   | 20+/- |           | SOLD              |
| 2     | 1   | 5     |           | SOLD              |
| 2     | 2   | 13.39 | 10.58 Net | Available         |
| 2     | 3   | 16.16 | 15.58 Net | Available         |
| 3     | 1   | 7.25  | 4.51 Net  | Available         |
| 3     | 2   | 13.19 | 4.29 Net  | Available         |
| 3     | 3   | 15.12 | 10.60 Net | Available         |
|       |     |       |           |                   |

# **Love's Travel Center Opened - May 2022**

**SPS Companies - Opened Fall 2022** 

Contact: ERIC O'BRIEN (612) 281-4163 EObrien@crs-mn.com