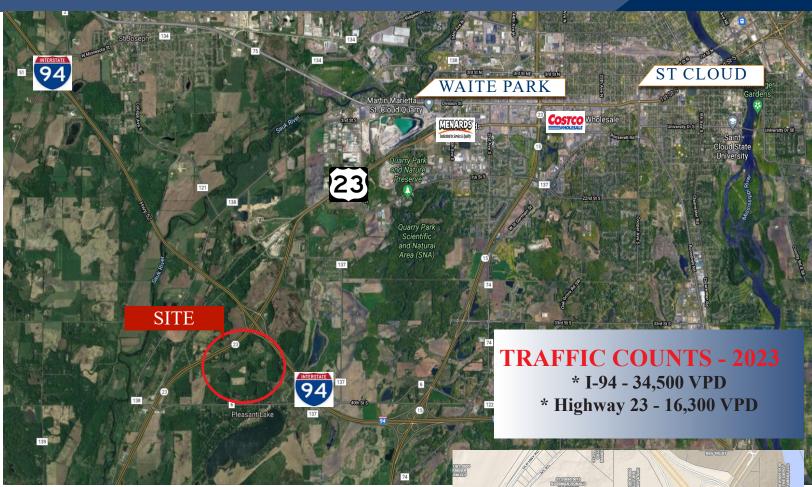

#### PROPERTY INFORMATION

- \* Sales Price **\$3.00-\$5.00/psf**
- \* 65 Acres Divisible (Concept Drawing lot lines may change)
- \* Stearns County
- \* PID 76.42240.0207 (39.79 Acres) 2024 Taxes \$2,401.82
- \* PID 76.42240.0208 (28.31 Acres) 2024 Taxes \$1,628.60
- \* Great Interstate Visibility
- \* Easy Access to Highway 23 and I-94
- \* Businesses in the Area Include: Love's Travel Center, SPS Companies, The Grand Depot, Pomp's Tire, ADM Grain St. Cloud, Anderson Crane, Bimbo Bakeries USA, Luther St. Cloud Honda, Menards, Culver's, St. Cloud Hyundai, Subway, Anytime Fitness and much more . . .