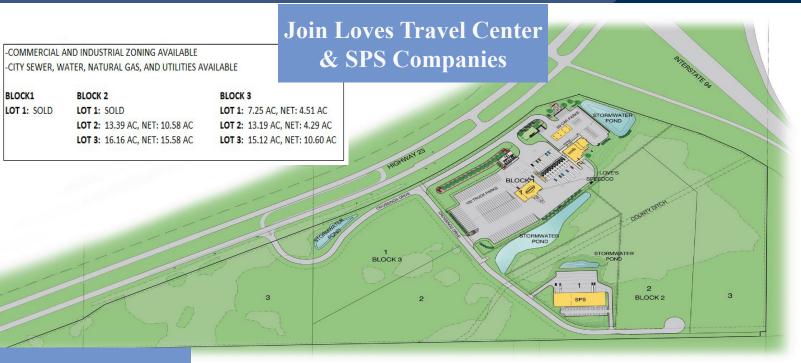

#### **Rockville Crossings**

| Block | Lot | Acres | Net Acres | Sold or Available |
|-------|-----|-------|-----------|-------------------|
| 1     | 1   | 20+/- |           | SOLD              |
| 2     | 1   | 5     |           | SOLD              |
| 2     | 2   | 13.39 | 10.58 Net | Available         |
| 2     | 3   | 16.16 | 15.58 Net | Available         |
| 3     | 1   | 7.25  | 4.51 Net  | Available         |
| 3     | 2   | 13.19 | 4.29 Net  | Available         |
| 3     | 3   | 15.12 | 10.60 Net | Available         |
|       |     |       |           |                   |

# **Love's Travel Center Opened - May 2022**

**SPS Companies - Opened Fall 2022** 

Contact:
WAYNE ELAM
(763) 229-4982
WElam@crs-mn.com