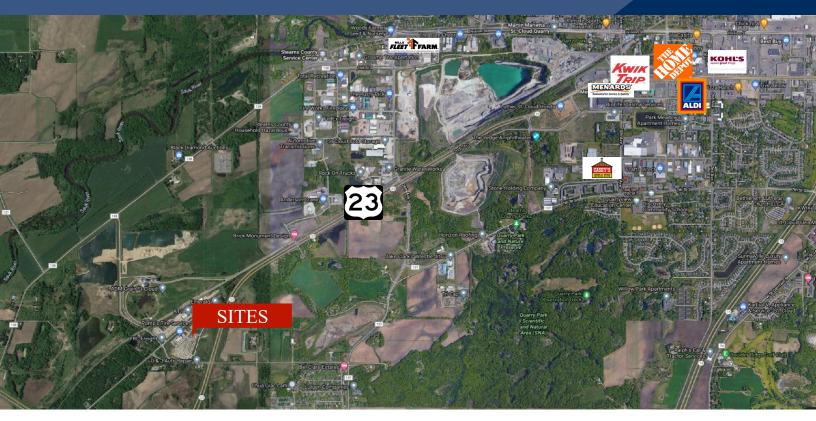

**For Sale** Industrial Development Land xxx Old Hwy Rd N, St. Cloud 56301

**COMMERCIAL REALTY SOLUTIONS** 

Luther St. Cloud Honda, Speedway and more...

ST. CLOU 103 Coon Rapids Blaine Minneapolis 69 Minnetonka Edina St Paul Bloomington eagan

169

### LOCATION INFORMATION

- \* Located West of Highway 23
- \* Minutes from I-94
- \* Easy Access to Highway & Interstate

**TRAFFIC COUNTS - 2023** \* I-94 - 25,500 VPD \* Highway 23 - 17,000 VPD