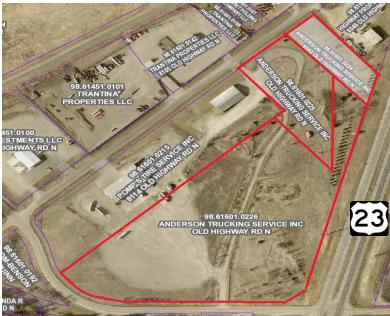

**For Sale** Industrial Development Land xxx Old Hwy Rd N, St. Cloud 56301

**COMMERCIAL REALTY SOLUTIONS** 

# **PROPERTY INFORMATION**

\* Sales Price: <u>\$1.50/psf (Entire Parcel)</u> Divisible \$2.00/psf

- \* Lots (3) Available Totaling 16.15 Acres
- \* Stearns County
- \* PID 98.61601.0226 2024 Taxes \$14,384.00 (12.02 Acres)
- \* PID 98.61601.0225 2024 Taxes \$4,834.00 (3.7 Acres)
- \* PID 98.61601.0224 2024 Taxes \$2,164.00 (.43 Acres)
- \* Zoned: Industrial
- \* Outside Storage is Allowed with Provisions
- \* Businesses in the Area Include:
- Pomp's Tire Service, The Grande Depot, Menard's, Anderson-Crane, Valley Cartage, Culver's,
- Stearns County Public Works Highway Dept.,