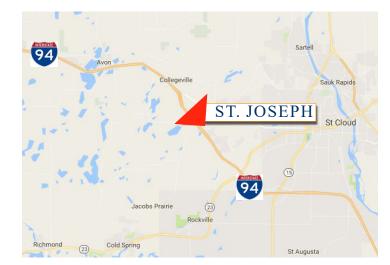

## LOCATION INFORMATION

- \* Located at I-94 and CR 2
- \* Great Interstate Visability & Access
- \* Prime Freeway Frontage Available
- \* Minutes from St. Cloud
- \* College Town St. Joseph's 7,200 residents College of St. Benedicts & St. John's University = 3,400+ students