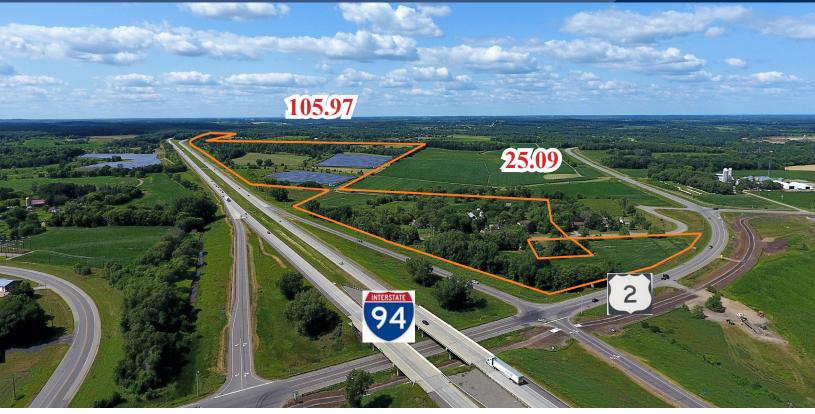

## **PROPERTY INFORMATION**

- \* Sales Price <u>\$0.26 \$2.00/psf</u>
  - \* Agricultural/Industrial \$0.26/psf
  - \* Commercial \$2.00/psf
- \* Full Sales Price \$2,058,750.00
- \* Lot is 131.06 Acres Property is Divisible
- \* Stearns County
- \* PID 31.20672.0010 2024 Taxes \$362.00
- \* PID 31.20691.0017 2024 Taxes \$3,866.00
- \* PID 84.53300.0264 2024 Taxes \$3,036.00
- \* PID 84.53300.0265 2024 Taxes \$22.00
- \* Zoning: Agricultural
- \* Businesses in the Area Include: Milk + Honey Cider, St. John's University, College of St. Benedict's, St. Joseph Meat Market, Bad Habit Brewing Company, Amcon Block, Central MN Credit Union, Coborn's Grocery, and much more...

## LOCATION INFORMATION

- \* Located at I-94 and CR 2
- \* Great Interstate Visability & Access
- \* Prime Freeway Frontage Available
- \* Minutes from St. Cloud
- \* College Town St. Joseph's 7,200 residents College of St. Benedicts & St. John's University = 3,400+ students

### **TRAFFIC COUNTS - 2023**

\* I-94 - 27,500 VPD \* Cty Rd 2 - 8,000 VPD