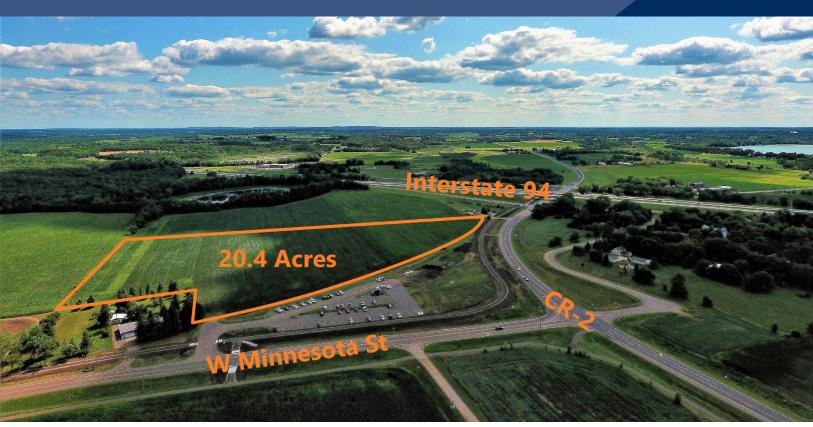

# For Sale Commercial Land xxx W. Minnesota St., St. Joseph 56374

### PROPERTY INFORMATION

- \* Sales Price \$2.00/psf
  - \* Full Sales Price \$1,777,250.00
- \* Lot is 20.4 Acres Property is Divisible
- \* Stearns County PID 84.53436.0008, 84.53436.0010, 84.53436.0014
- \* 2024 Taxes: \$1,078.00
- \* Zoning: B-3 General Business
- \* Businesses in the Area Include:

### **LOCATION INFORMATION**

- \* Located at I-94 and CR 2
- \* Great Interstate Visability & Access
- \* Prime Freeway Frontage Available
- \* Minutes from St. Cloud
- \* College Town St. Joseph's 7,200 residents College of St. Benedicts & St. John's University = 3,400+ students

### **TRAFFIC COUNTS - 2023**

\* I-94 - 27,500 VPD \* Cty Rd 2 - 8,000 VPD

Contact:
ERIC O'BRIEN
(320) 406-3910
EObrien@crs-mn.com