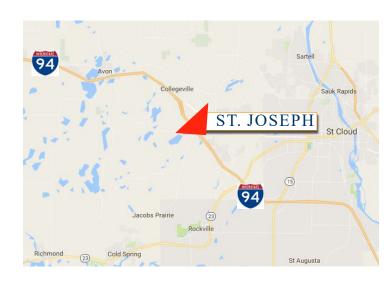

### **LOCATION INFORMATION**

- \* Located at I-94 and CR 2
- \* Great Interstate Visability & Access
- \* Prime Freeway Frontage Available
- \* Minutes from St. Cloud
- \* College Town St. Joseph's 7,200 residents College of St. Benedicts & St. John's University = 3,400+ students