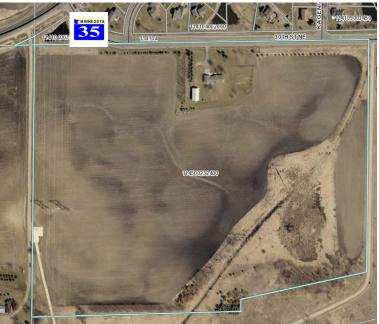

## **PROPERTY INFORMATION**

- \* Sales Price <u>\$39,900.00/acre</u>
- \* Parcel is 43.11 Acres
- \* Wright County PID 114-500-232400
- \* 2025 Taxes \$6,138.00
- \* Zoning: A-1 General Agriculture (Future Zoning: Residential - Low Density)
- \* Maple Grove is 20 minutes away
- \* Businesses in the Area Include: Walgreen's, Main Street Farmer Restaurant, Ditto's Bar, State Farm Insurance, Midwest One Bank, CVS, Wells Fargo Bank, St. Michael -Albertville Elementary School, Marketplace Grocery and more . . . .