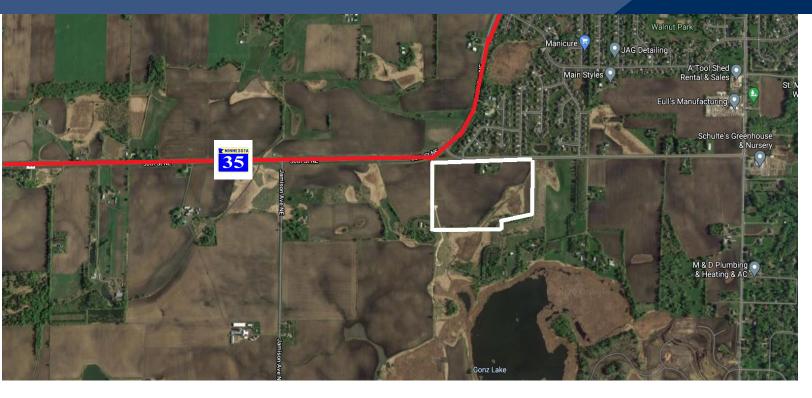

## **PROPERTY INFORMATION**

- \* Sales Price <u>\$39,900.00/acre</u>
- \* Parcel is 43.11 Acres
- \* Wright County PID 114-500-232400
- \* 2025 Taxes \$6,138.00
- \* Zoning: A-1 General Agriculture (Future Zoning: Residential - Low Density)
- \* Maple Grove is 20 minutes away
- \* Businesses in the Area Include: Walgreen's, Main Street Farmer Restaurant, Ditto's Bar, State Farm Insurance, Midwest One Bank, CVS, Wells Fargo Bank, St. Michael -Albertville Elementary School, Marketplace Grocery and more . . . .

## LOCATION INFORMATION

- \* St. Michael is centrally located between St. Cloud and Minneapolis along I-94
- \* Convenient location to I-94, County Road 241 and C.R. 19/Labeaux Avenue
- \* 25 Miles to Downtown Minneapolis
- \* Located near City offices, shopping and services
- \* Close to St. Michael-Albertville Schools