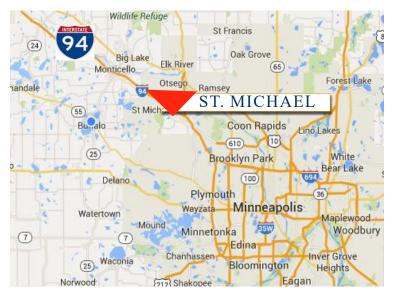

## LOCATION INFORMATION

- \* St. Michael is centrally located between St. Cloud and Minneapolis along I-94
- \* Convenient location to I-94, County Road 241 and C.R. 19/Labeaux Avenue
- \* 25 Miles to Downtown Minneapolis
- \* Located near City offices, shopping and services
- \* Close to St. Michael-Albertville Schools