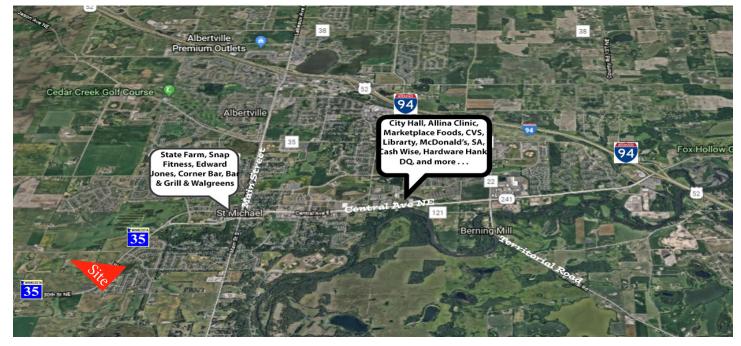

## **PROPERTY INFORMATION**

- \* Sales Price <u>\$39,900.00/acre</u>
- \* Parcel is 43.11 Acres
- \* Wright County PID 114-500-232400
- \* 2025 Taxes \$6,138.00
- \* Zoning: A-1 General Agriculture (Future Zoning: Residential - Low Density)
- \* Maple Grove is 20 minutes away
- \* Businesses in the Area Include: Walgreen's, Main Street Farmer Restaurant, Ditto's Bar, State Farm Insurance, Midwest One Bank, CVS, Wells Fargo Bank, St. Michael -Albertville Elementary School, Marketplace Grocery and more . . . .

## LOCATION INFORMATION

- \* St. Michael is centrally located between St. Cloud and Minneapolis along I-94
- \* Convenient location to I-94, County Road 241 and C.R. 19/Labeaux Avenue
- \* 25 Miles to Downtown Minneapolis
- \* Located near City offices, shopping and services
- \* Close to St. Michael-Albertville Schools