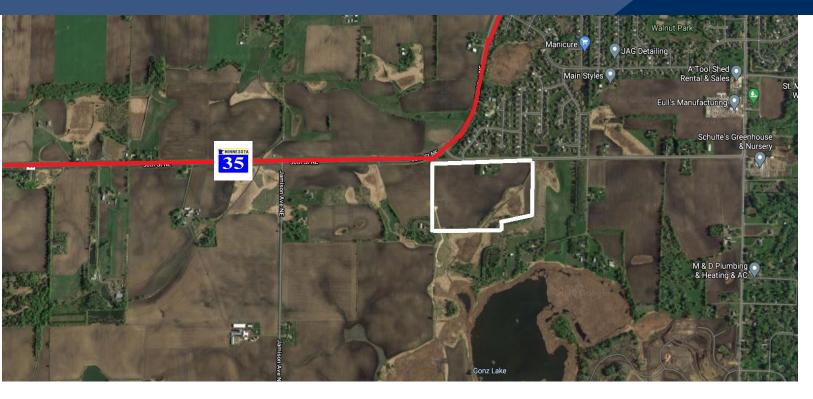

For Sale Future Residential Development Land 10191 30th St. NE, St. Michael 55376

COMMERCIAL REALTY SOLUTIONS

## **PROPERTY INFORMATION**

- \* Sales Price <u>\$39,900.00/acre</u>
- \* Parcel is 43.11 Acres
- \* Wright County PID 114-500-232400
- \* 2024 Taxes \$5,664.00
- \* Zoning: A-1 General Agriculture (Future Zoning: Residential - Low Density)
- \* Maple Grove is 20 minutes away
- \* Businesses in the Area Include: Walgreen's, Main Street Farmer Restaurant, Ditto's Bar, State Farm Insurance, Midwest One Bank, CVS, Wells Fargo Bank, St. Michael -Albertville Elementary School, Marketplace Grocery and more . . . .

## LOCATION INFORMATION

- \* St. Michael is centrally located between St. Cloud and Minneapolis along I-94
- \* Convenient location to I-94, County Road 241 and C.R. 19/Labeaux Avenue
- \* 25 Miles to Downtown Minneapolis
- \* Located near City offices, shopping and services
- \* Close to St. Michael-Albertville Schools