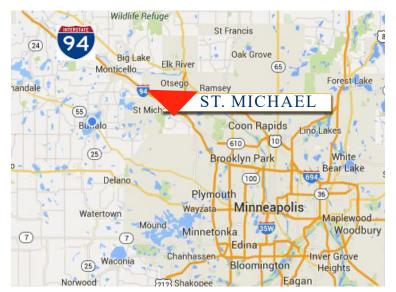

## LOCATION INFORMATION

- \* St. Michael is centrally located between St. Cloud and Minneapolis along I-94
- \* Convenient location to I-94, County Road 241 and C.R. 19/Labeaux Avenue
- \* 25 Miles to Downtown Minneapolis
- \* Located near City offices, shopping and services
- \* Close to St. Michael-Albertville Schools