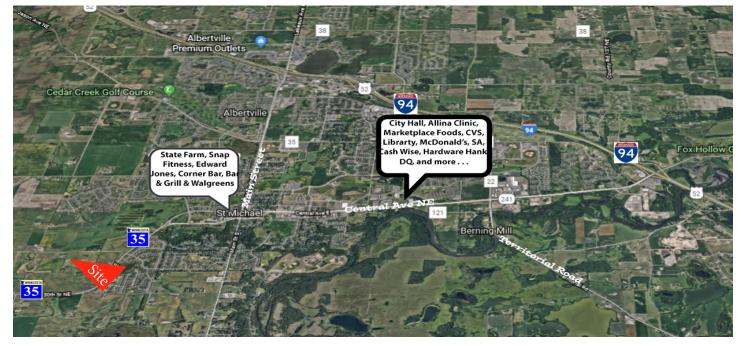

## **PROPERTY INFORMATION**

- \* Sales Price <u>\$39,900.00/acre</u>
- \* Parcel is 43.11 Acres
- \* Wright County PID 114-500-232400
- \* 2024 Taxes \$5,664.00
- \* Zoning: A-1 General Agriculture (Future Zoning: Residential - Low Density)
- \* Maple Grove is 20 minutes away
- \* Businesses in the Area Include: Walgreen's, Main Street Farmer Restaurant, Ditto's Bar, State Farm Insurance, Midwest One Bank, CVS, Wells Fargo Bank, St. Michael -Albertville Elementary School, Marketplace Grocery and more . . . .

## LOCATION INFORMATION

- \* St. Michael is centrally located between St. Cloud and Minneapolis along I-94
- \* Convenient location to I-94, County Road 241 and C.R. 19/Labeaux Avenue
- \* 25 Miles to Downtown Minneapolis
- \* Located near City offices, shopping and services
- \* Close to St. Michael-Albertville Schools