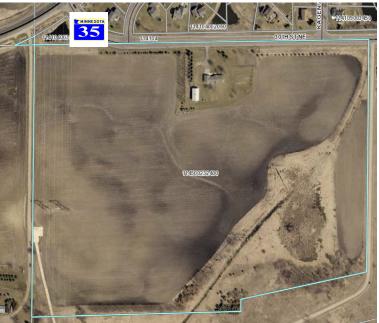

## **PROPERTY INFORMATION**

- \* Sales Price <u>\$39,900.00/acre</u>
- \* Parcel is 43.11 Acres
- \* Wright County PID 114-500-232400
- \* 2024 Taxes \$5,664.00
- \* Zoning: A-1 General Agriculture (Future Zoning: Residential - Low Density)
- \* Maple Grove is 20 minutes away
- \* Businesses in the Area Include: Walgreen's, Main Street Farmer Restaurant, Ditto's Bar, State Farm Insurance, Midwest One Bank, CVS, Wells Fargo Bank, St. Michael -Albertville Elementary School, Marketplace Grocery and more . . . .