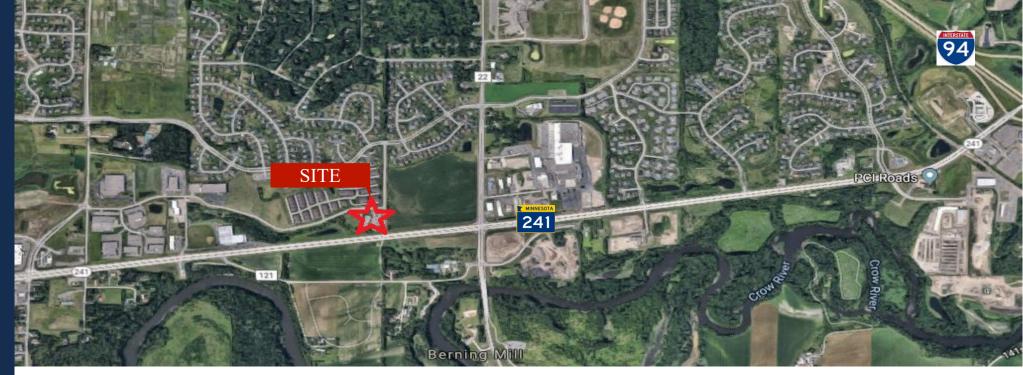

## **PROPERTY LOCATION**

- \* I-94 is 1.9 Miles West
- \* 2 Story Building
- \* Parking: 69
- \* Existing Tenants: Community Development Bank, Ameriprise Financial, Gries Lenhardt Allen PLLP,
- Title Specialists, Zachman Insurance, Northwest Family Dentistry
- \* Businesses in Area Include: JB Meats, New Plastics Plus, B&D Plumbing, KwikTrip, US Water,

Pellco Machine, Holiday, Marksman Metals, Rachel Contracting, Lil' Explorers Childcare and more.

## **TRAFFIC COUNTS - 2023** \* I-94 - 79,097 VPD \* Highway 241 - 23,266 VPD

The information contained herein was obtained from sources believed to be reliable, but Commercial Realty Solutions has not verified nor has any knowledge regarding the accuracy of information and makes no representation or warranty concerning the same. Therefore, Commercial Realty Solutions disclaims all liabilities in connection with any inaccuracies or incompleteness. This marketing material is for the implicit use by Commercial Realty Solutions for the marketing of their listings and is not for use by other brekerage(s). Professional Office Building | 2