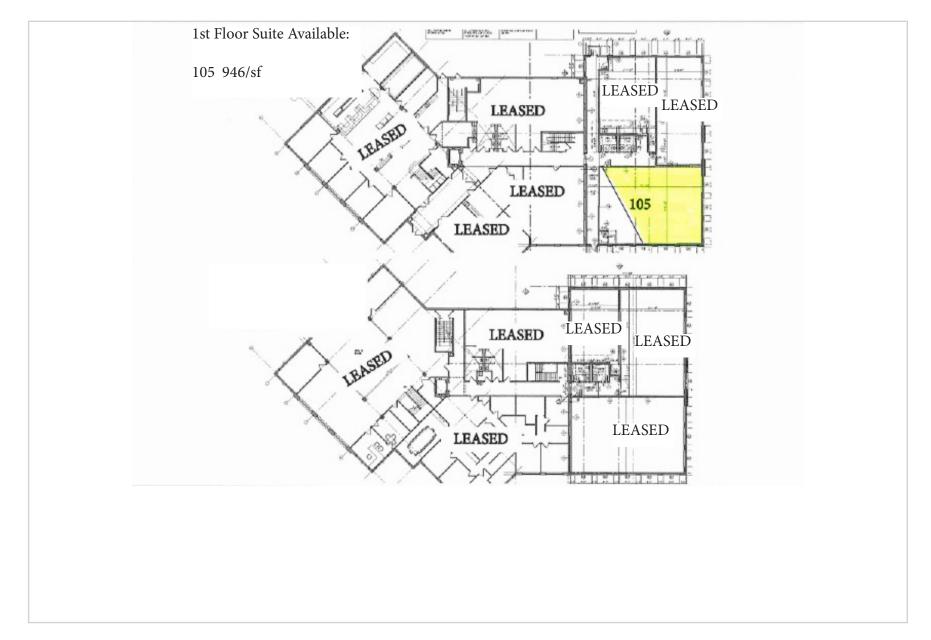

| <b>PROPERTY OVERVIEW</b>      |                                       |
|-------------------------------|---------------------------------------|
| Lease Rate<br>\$20.00/psf NNN |                                       |
|                               |                                       |
| Operating Expenses            | \$12.50/psf                           |
| Building Size                 | Existing: 18,000/sf<br>(Multi-Tenant) |
| Available                     | 1st Floor<br>* Suite 105 - 946/sf     |
| Built                         | 2002                                  |
| Wright County                 | PID 114-189-001010                    |
| Taxes 2024                    | \$102,982.00                          |
| Zoned                         | B-1 Office/<br>General Business       |
|                               |                                       |

## **FLOOR PLANS**

This information has been secured from sources we believe to be reliable, but we make no representations or warranties explained or implied as to the accuracy of the information. Buyer must verify the information and bears all risk for any inaccuracies.