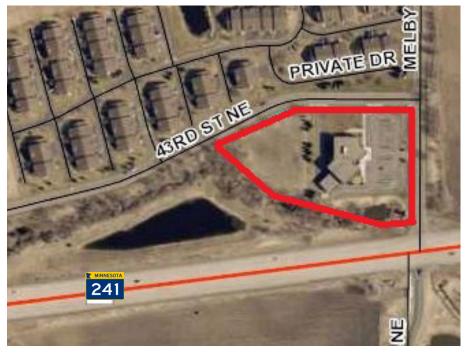

## **St. Michael** OFFICE BUILDING

Building: 18,000/sf Available: 946/sf 12725 43rd Street, St. Michael, MN 55376

Sheila Zachman, Broker 763.244.0600 SZachman@Crs-Mn.com