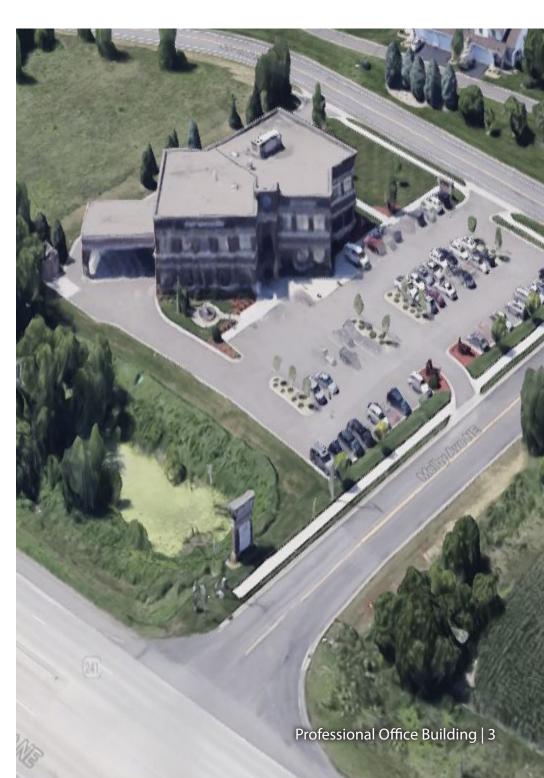

## **St. Michael** OFFICE BUILDING

Building: 18,000/sf Available: 946/sf 12725 43rd Street, St. Michael, MN 55376

Sheila Zachman, Broker 763.244.0600 SZachman@Crs-Mn.com

## **PROPERTY LOCATION**

- \* I-94 is 1.9 Miles West
- \* 2 Story Building
- \* Parking: 69
- \* Existing Tenants: Community Development Bank, Ameriprise Financial, Gries Lenhardt Allen PLLP,
- Title Specialists, Zachman Insurance, Northwest Family Dentistry
- \* Businesses in Area Include: JB Meats, New Plastics Plus, B&D Plumbing, KwikTrip, US Water,