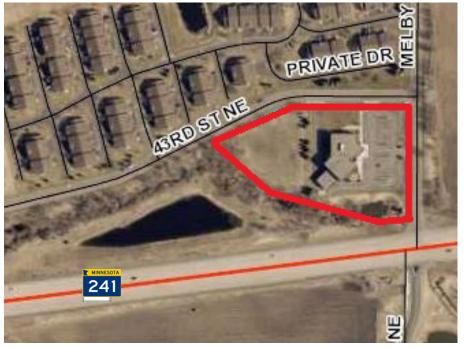

### PROPERTY LOCATION

- \* I-94 is 1.9 Miles West
- \* 2 Story Building
- \* Parking: Existing 69 + 60 New
- \* Existing Tenants: Community Development Bank, Ameriprise Financial, Gries Lenhardt Allen PLLP, Title Specialists, Zachman Insurance, Northwest Family Dentistry
- \* Businesses in Area Include:
- JB Meats, New Plastics Plus, B&D Plumbing, KwikTrip, US Water, Pellco Machine, Holiday, Marksman Metals, Rachel Contracting, Lil' Explorers Childcare and more.