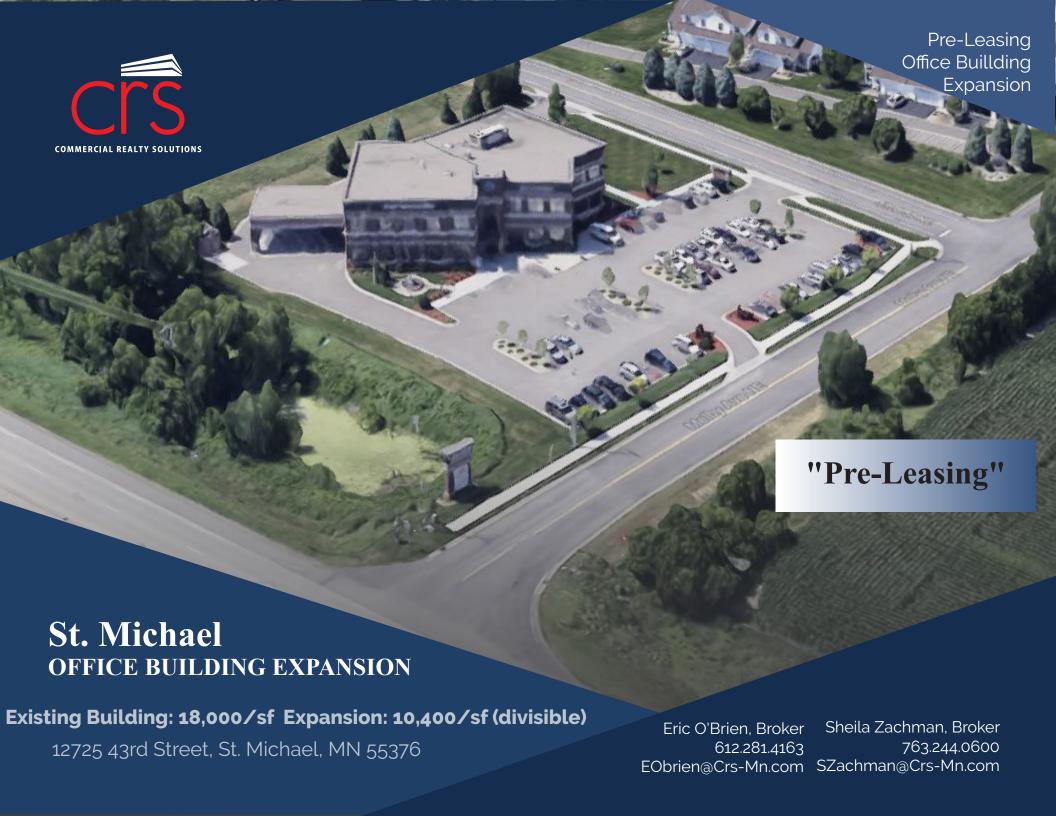

## PROPERTY OVERVIEW

# Lease Rate \$22.00/psf NNN

Operating Expenses | \$12.50/psf

Building Size Existing: 18,000/sf

Expansion: 10,400/sf

(divisible)

Available 1st Floor (4,054/sf)

\* Suite 100 - 1,026/sf

\* Suite 104 - 1,134/sf