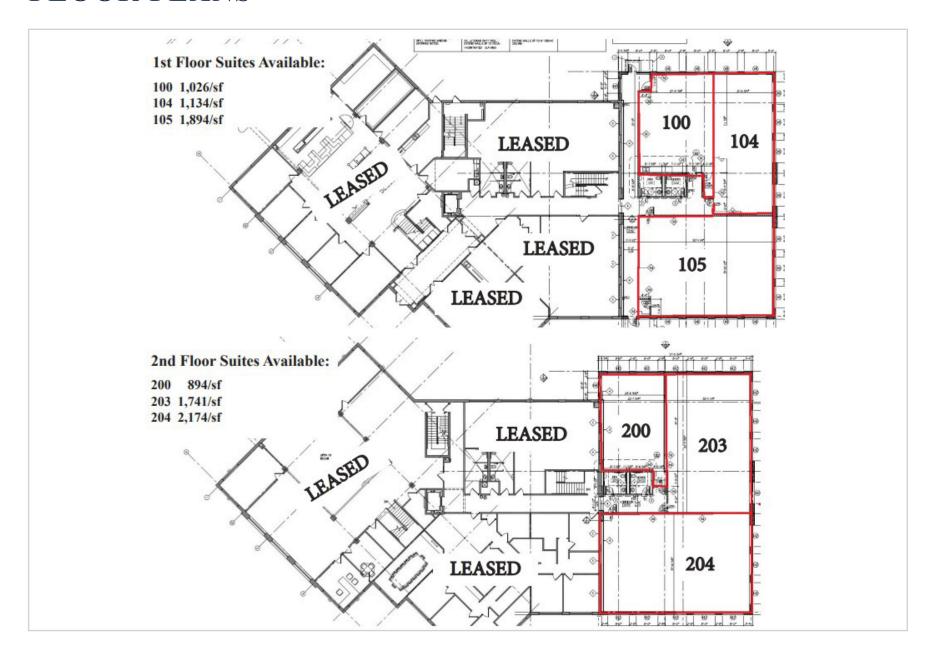

### **FLOOR PLANS**

# Lease Rate \$22.00/psf NNN

Operating Expenses | \$12.50/psf

Building Size Existing: 18,000/sf

Expansion: 10,400/sf

(divisible)

Available 1st Floor (4,054/sf)

\* Suite 100 - 1,026/sf

\* Suite 104 - 1,134/sf

\* Suite 105 - 1,894/sf

2nd Floor (4,809/sf)

\* Suite 200 - 894/sf

\* Suite 203 - 1,741/sf

\* Suite 204 - 2,174/sf

Built/

Expansion

Original Building: 2002