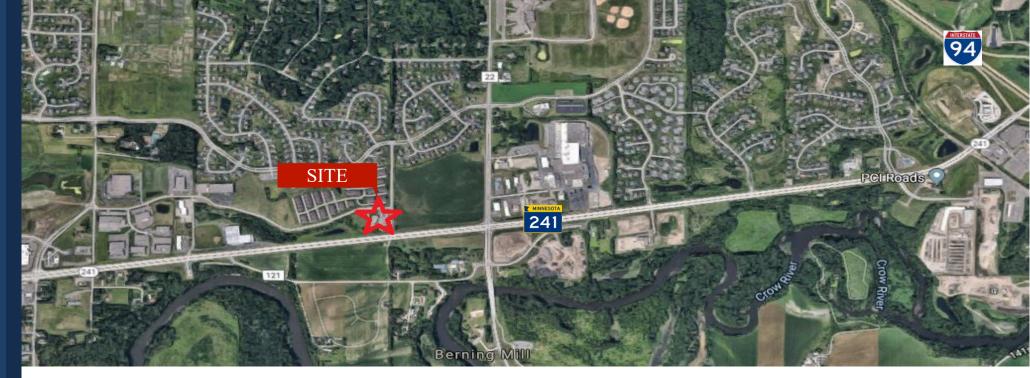

### PROPERTY LOCATION

- \* I-94 is 1.9 Miles West
- \* 2 Story Building
- \* Parking: Existing 69 + 60 New
- \* Existing Tenants: Community Development Bank, Ameriprise Financial, Gries Lenhardt Allen PLLP, Title Specialists, Zachman Insurance, Northwest Family Dentistry
- \* Businesses in Area Include:
- JB Meats, New Plastics Plus, B&D Plumbing, KwikTrip, US Water, Pellco Machine, Holiday, Marksman Metals, Rachel Contracting, Lil' Explorers Childcare and more.

### **TRAFFIC COUNTS - 2022**

\* I-94 - 79,097 VPD \* Highway 241 - 23,266 VPD