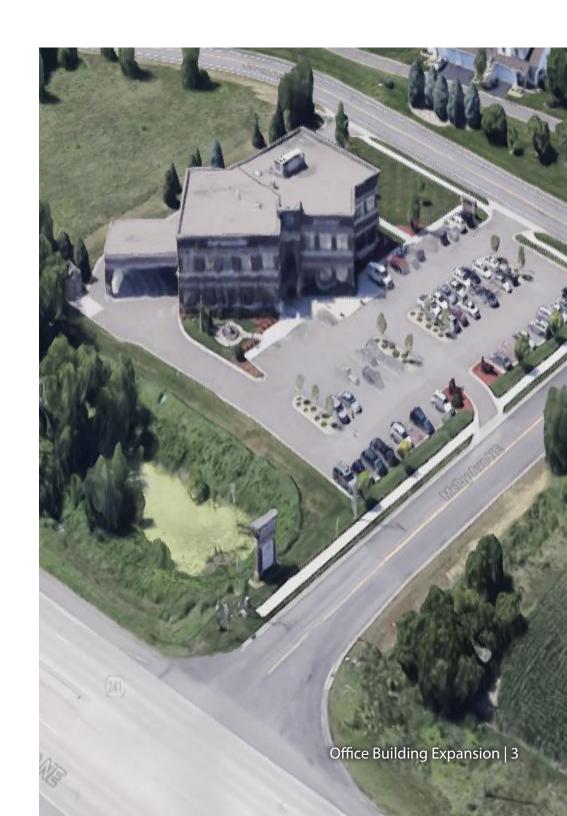

### PROPERTY LOCATION

- \* I-94 is 1.9 Miles West
- \* 2 Story Building
- \* Parking: Existing 69 + 60 New
- \* Existing Tenants: Community Development Bank, Ameriprise Financial, Gries Lenhardt Allen PLLP, Title Specialists, Zachman Insurance, Northwest Family Dentistry
- \* Businesses in Area Include:
- JB Meats, New Plastics Plus, B&D Plumbing, KwikTrip, US Water, Pellco Machine, Holiday, Marksman Metals, Rachel Contracting, Lil' Explorers Childcare and more.

### **TRAFFIC COUNTS - 2022**

\* I-94 - 79,097 VPD \* Highway 241 - 23,266 VPD