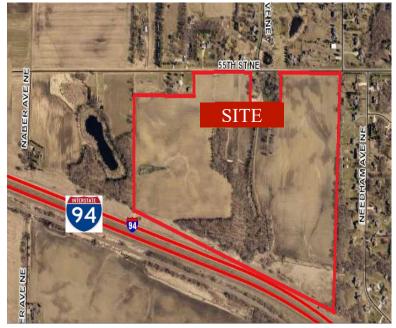

## For Sale 87.15 Acre Lot - Industrial Land 135xx 55th Street NE, St Michael 55376

## PROPERTY INFORMATION

- \* Sales Price \$50,000.00/Per Acre
- \* Lot is 87.15 Acres
- \* Wright County
- \* PID 114-800-053100 (2024 Taxes \$1,848.00)
- \* PID 114-800-054300 (2024 Taxes \$668.00)
- \* PID 114-800-054200 (2024 Taxes \$532.00)
- \* PID 114-800-054201 (2024 Taxes \$1,246.00)
- \* Zoned: A-1 (General Agriculture, Future Industrial)
- \* Businesses in Area Include: Linco Iron Erection Inc., Kwik Trip, Speedway, St. Michael Movie Theater, Fox Hollow Golf Course and more.

## **LOCATION INFORMATION**

- \* Future Naber Avenue Freeway Interchange
- \* St. Michael is centrally located between St. Cloud and Minneapolis along I-94
- \* Convenient location to I-94 & County Rd 241
- \* North of I-94 & West of County Road 36