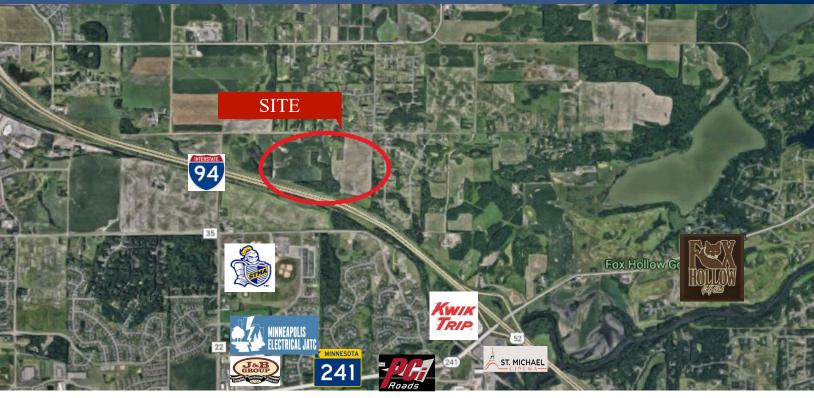

## PROPERTY INFORMATION

- \* Sales Price \$50,000.00/Per Acre
- \* Lot is 87.15 Acres
- \* Wright County
- \* PID 114-800-053100 (2024 Taxes \$1,848.00)
- \* PID 114-800-054300 (2024 Taxes \$668.00)
- \* PID 114-800-054200 (2024 Taxes \$532.00)
- \* PID 114-800-054201 (2024 Taxes \$1,246.00)
- \* Zoned: A-1 (General Agriculture, Future Industrial)
- \* Businesses in Area Include: Linco Iron Erection Inc., Kwik Trip, Speedway, St. Michael Movie Theater, Fox Hollow Golf Course and more.

## **LOCATION INFORMATION**

- \* Future Naber Avenue Freeway Interchange
- \* St. Michael is centrally located between St. Cloud and Minneapolis along I-94
- \* Convenient location to I-94 & County Rd 241
- \* North of I-94 & West of County Road 36