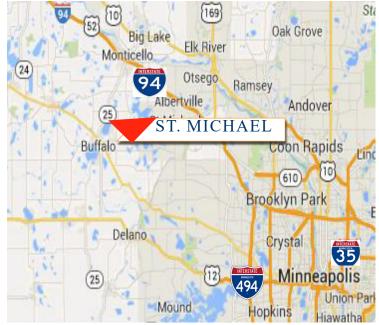

## **LOCATION INFORMATION**

- \* Future Naber Avenue Freeway Interchange
- \* St. Michael is centrally located between St. Cloud and Minneapolis along I-94
- \* Convenient location to I-94 & County Rd 241
- \* North of I-94 & West of County Road 36