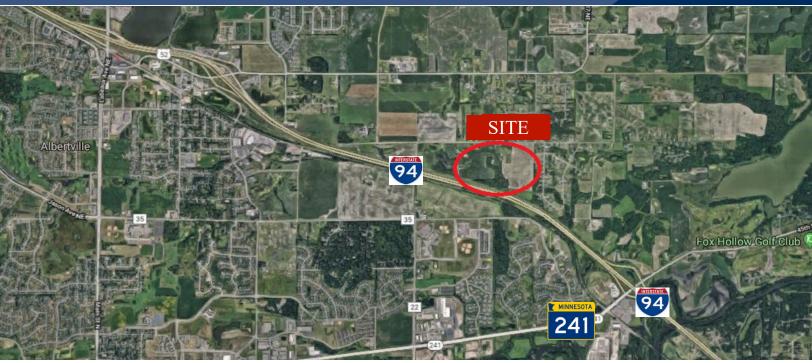

## For Sale 87.15 Acre Lot - Industrial Land 135xx 55th Street NE, St Michael 55376

## PROPERTY INFORMATION

- \* Sales Price \$50,000.00/Per Acre
- \* Lot is 87.15 Acres
- \* Wright County
- \* PID 114-800-053100 (2024 Taxes \$1,848.00)
- \* PID 114-800-054300 (2024 Taxes \$668.00)
- \* PID 114-800-054200 (2024 Taxes \$532.00)
- \* PID 114-800-054201 (2024 Taxes \$1,246.00)
- \* Zoned: A-1 (General Agriculture, Future Industrial)
- \* Businesses in Area Include: Linco Iron Erection Inc., Kwik Trip, Speedway, St. Michael Movie Theater, Fox Hollow Golf Course and more.

## **LOCATION INFORMATION**

- \* Future Naber Avenue Freeway Interchange
- \* St. Michael is centrally located between St. Cloud and Minneapolis along I-94
- \* Convenient location to I-94 & County Rd 241
- \* North of I-94 & West of County Road 36