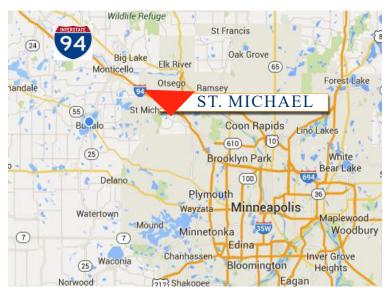

#### **LOCATION INFORMATION**

- \* St. Michael is centrally located between St. Cloud and Minneapolis along I-94
- \* Convenient location to I-94, County Road 241 and C.R. 19/Labeaux Avenue
- \* 25 Miles to Downtown Minneapolis
- \* Located near City offices, shopping and services
- \* Close to St. Michael-Albertville Schools