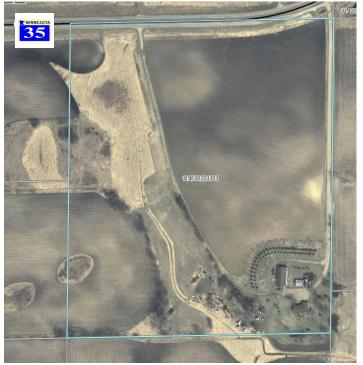

### PROPERTY INFORMATION

- \* Sales Price \$32,500.00/acre
- \* Parcel is 40 Acres
- \* Wright County PID 114-500-221101
- \* 2024 Taxes \$4,988.00
- \* Zoning: A-1 General Agriculture
- \* Sewer & Water Available at Property Boundary
- \* Maple Grove is 20 minutes away
- \* Businesses in the Area Include:
  Walgreen's, Main Street Farmer Restaurant,
  Ditto's Bar, State Farm Insurance, Midwest One
  Bank, CVS, Wells Fargo Bank, St. Michael Albertville Elementary School, Marketplace
  Grocery and more . . . .