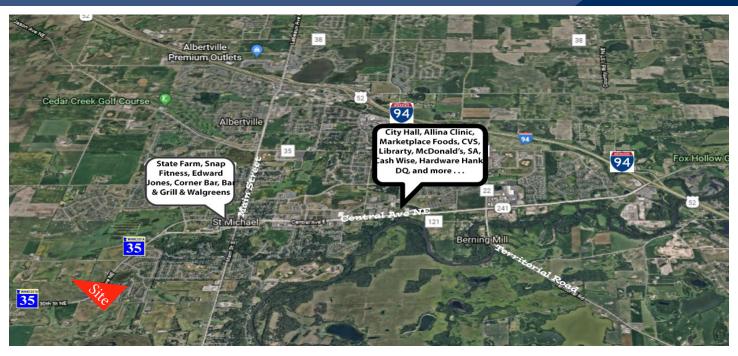

### PROPERTY INFORMATION

- \* Sales Price \$32,500.00/acre
- \* Parcel is 40 Acres
- \* Wright County PID 114-500-221101
- \* 2024 Taxes \$4,988.00
- \* Zoning: A-1 General Agriculture
- \* Sewer & Water Available at Property Boundary
- \* Maple Grove is 20 minutes away
- \* Businesses in the Area Include:
  Walgreen's, Main Street Farmer Restaurant,
  Ditto's Bar, State Farm Insurance, Midwest One
  Bank, CVS, Wells Fargo Bank, St. Michael Albertville Elementary School, Marketplace
  Grocery and more . . . .

#### **LOCATION INFORMATION**

- \* St. Michael is centrally located between St. Cloud and Minneapolis along I-94
- \* Convenient location to I-94, County Road 241 and C.R. 19/Labeaux Avenue
- \* 25 Miles to Downtown Minneapolis
- \* Located near City offices, shopping and services
- \* Close to St. Michael-Albertville Schools