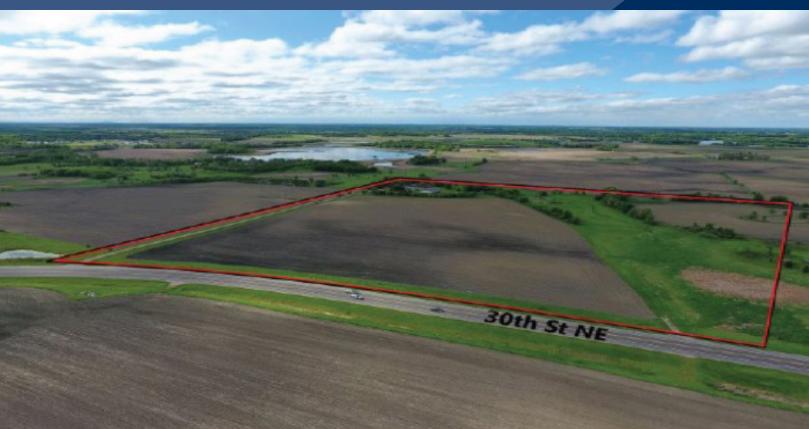

# For Sale Future Residential Development Land 9485 30th St. NE, St. Michael 55376

### PROPERTY INFORMATION

- \* Sales Price \$32,500.00/acre
- \* Parcel is 40 Acres
- \* Wright County PID 114-500-221101
- \* 2024 Taxes \$4,988.00
- \* Zoning: A-1 General Agriculture
- \* Sewer & Water Available at Property Boundary
- \* Maple Grove is 20 minutes away
- \* Businesses in the Area Include:
  Walgreen's, Main Street Farmer Restaurant,
  Ditto's Bar, State Farm Insurance, Midwest One
  Bank, CVS, Wells Fargo Bank, St. Michael Albertville Elementary School, Marketplace
  Grocery and more . . . .