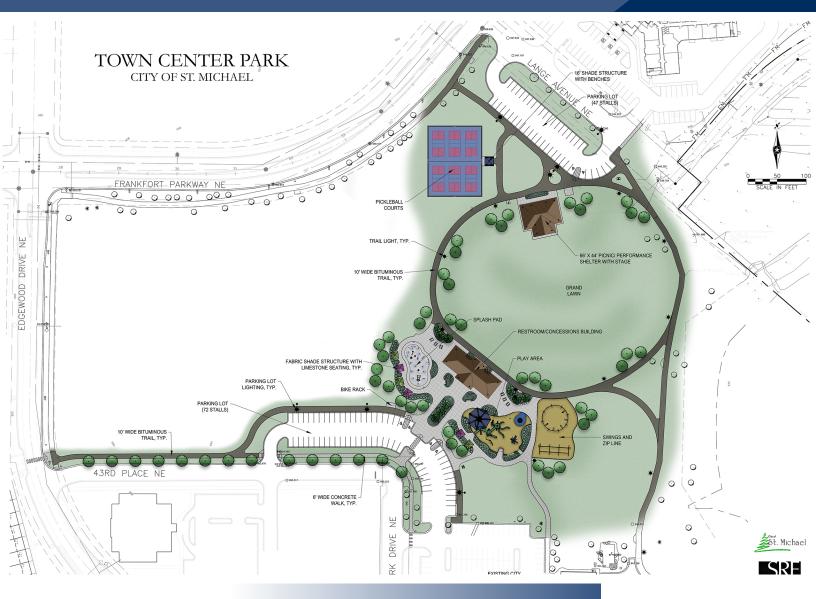

"Town Center Park"
(Located behind City Hall)

Contact:
WAYNE ELAM
(763) 229-4982
WElam@crs-mn.com