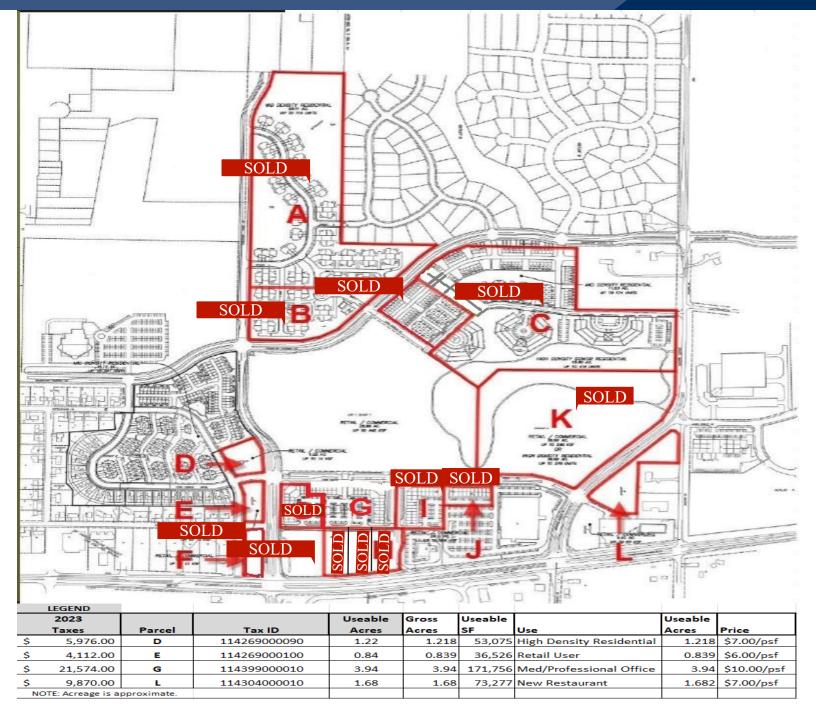

"Town Center Park"
(Located behind City Hall)

Contact:
WAYNE ELAM
(763) 229-4982
WElam@crs-mn.com