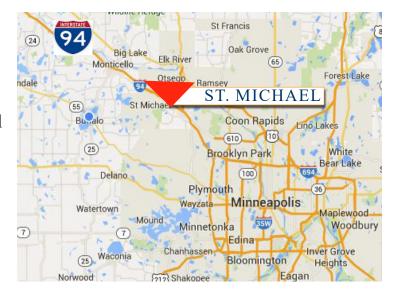

#### PROPERTY INFORMATION

- \* St. Michael is centrally located between St. Cloud and Minneapolis along I-94
- \* Convenient location to I-94, TH 101 and TH 241
- \* 25 Miles to Downtown Minneapolis
- \* Located near City offices, shopping and services
- \* Students in St. Michael consistently surpass state & national testing on ACT
- \* St. Michael was ranked #8 Best City in Minnesota
- \* Close to multiple 18-Hole Golf Courses
- \* Minutes from the Albertville Premium Outlet Mall
- \* Rural and Small Town feel
- \* Located in Wright County