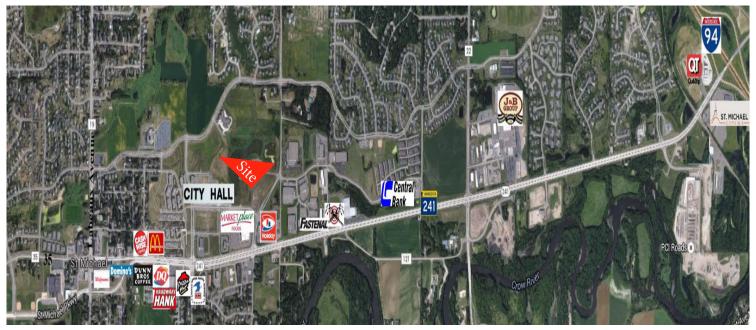

## PROPERTY INFORMATION

- \* Pricing from \$8.00 \$12.00/psf
- \* Multiple Lots Available
- \* Maple Grove is 20 minutes away
- \* Fox Hollow Golf Club is minutes from St. Michael and hosts 27 holes of championship golf!
- \* Zoning: Commercial
- \* Great location for Medical, Office, Commercial!
- \* Build Ready
- \* Assessments Paid
- \* Businesses in the Area Include: CVS, Mid West Bank, Marketplace Foods, Holiday Super Station, USPS, GoodYear Tire, Dairy Queen, Custom Cut & Color, Great River Regional Library, City offices, Speedway & more!

### **TRAFFIC COUNTS - 2022**

\* Main Street - 12,800 VPD

\* Highway 241 - 22,200 VPD \* I-94 - 68,000 VPD Contact:
WAYNE ELAM
(763) 229-4982
WElam@crs-mn.com

**Contact: WAYNE ELAM (763) 229-4982** 

WElam@crs-mn.com