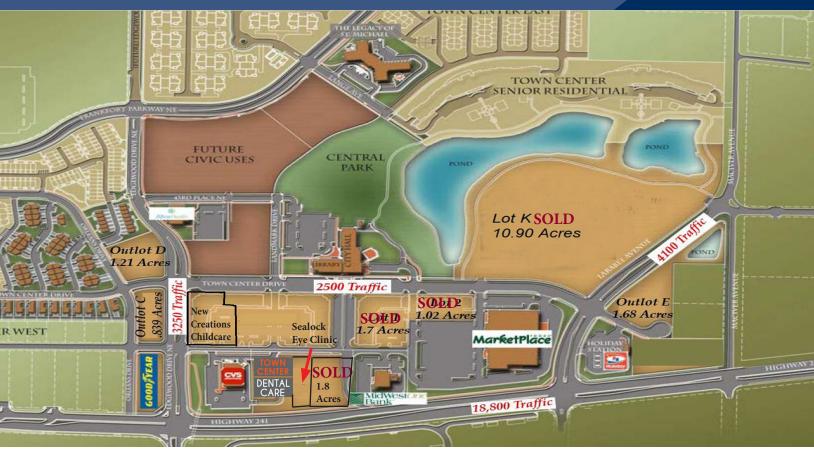

"Town Center Park"
(Located behind City Hall)

Contact:
WAYNE ELAM
(763) 229-4982
WElam@crs-mn.com