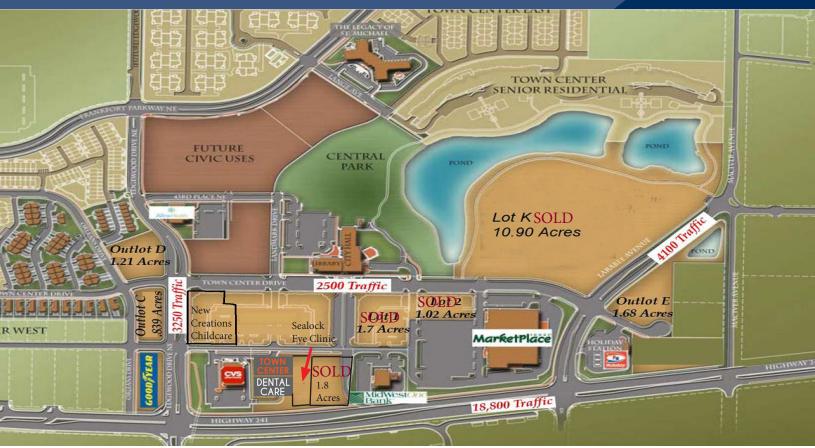

## PROPERTY INFORMATION

- \* Pricing from \$6.00 \$10.00/psf
- \* Multiple Lots Available
- \* Maple Grove is 20 minutes away
- \* Fox Hollow Golf Club is minutes from St. Michael and hosts 27 holes of championship golf!
- \* Zoning: Commercial
- \* Great location for Medical, Office, Commercial!
- \* Build Ready
- \* Assessments Paid
- \* Businesses in the Area Include: CVS, Mid West Bank, Marketplace Foods, Holiday Super Station, USPS, GoodYear Tire, Dairy Queen, Custom Cut & Color, Great River Regional Library, City offices, Speedway & more!

### **TRAFFIC COUNTS - 2023**

\* Main Street - 12,800 VPD

\* Highway 241 - 22,200 VPD \* I-94 - 68,000 VPD Contact:
WAYNE ELAM
(763) 229-4982
WElam@crs-mn.com

|                               | LEGEND    |        |              |         |       |         |                          |         |             |
|-------------------------------|-----------|--------|--------------|---------|-------|---------|--------------------------|---------|-------------|
|                               | 2024      |        |              | Useable | Gross | Useable |                          | Useable |             |
|                               | Taxes     | Parcel | Tax ID       | Acres   | Acres | SF      | Use                      | Acres   | Price       |
| \$                            | 6,266.00  | D      | 114269000090 | 1.22    | 1.218 | 53,075  | High Density Residential | 1.218   | \$7.00/psf  |
| \$                            | 4,312.00  | E      | 114269000100 | 0.84    | 0.839 | 36,526  | Retail User              | 0.839   | \$6.00/psf  |
| \$                            | 19,698.00 | G      | 114399000010 | 3.94    | 3.94  | 171,756 | Med/Professional Office  | 3.94    | \$10.00/psf |
| \$                            | 10,434.00 | L      | 114304000010 | 1.68    | 1.68  | 73,277  | New Restaurant           | 1.682   | \$7.00/psf  |
| NOTE: Acreage is approximate. |           |        |              |         |       |         |                          |         |             |