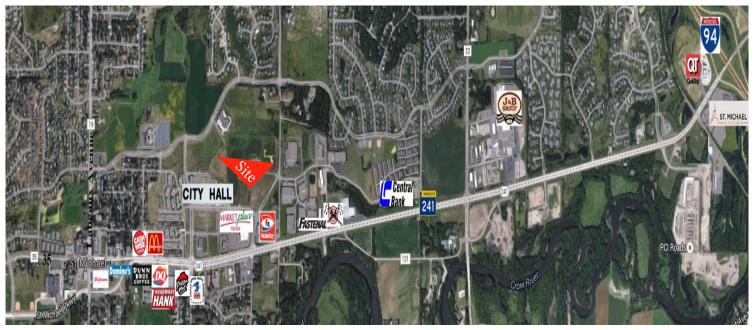

#### PROPERTY INFORMATION

- \* St. Michael is centrally located between St. Cloud and Minneapolis along I-94
- \* Convenient location to I-94, TH 101 and TH 241
- \* 25 Miles to Downtown Minneapolis
- \* Located near City offices, shopping and services
- \* Students in St. Michael consistently surpass state & national testing on ACT
- \* St. Michael was ranked #8 Best City in Minnesota
- \* Close to multiple 18-Hole Golf Courses
- \* Minutes from the Albertville Premium Outlet Mall
- \* Rural and Small Town feel
- \* Located in Wright County

### **TRAFFIC COUNTS - 2023**

\* Main Street - 12,800 VPD

\* Highway 241 - 22,200 VPD \* I-94 - 68,000 VPD Contact:
WAYNE ELAM
(763) 229-4982
WElam@crs-mn.com

|                               | LEGEND    |        |              |         |       |         |                          |         |             |
|-------------------------------|-----------|--------|--------------|---------|-------|---------|--------------------------|---------|-------------|
|                               | 2024      |        |              | Useable | Gross | Useable |                          | Useable |             |
|                               | Taxes     | Parcel | Tax ID       | Acres   | Acres | SF      | Use                      | Acres   | Price       |
| \$                            | 6,266.00  | D      | 114269000090 | 1.22    | 1.218 | 53,075  | High Density Residential | 1.218   | \$7.00/psf  |
| \$                            | 4,312.00  | E      | 114269000100 | 0.84    | 0.839 | 36,526  | Retail User              | 0.839   | \$6.00/psf  |
| \$                            | 19,698.00 | G      | 114399000010 | 3.94    | 3.94  | 171,756 | Med/Professional Office  | 3.94    | \$10.00/psf |
| \$                            | 10,434.00 | L      | 114304000010 | 1.68    | 1.68  | 73,277  | New Restaurant           | 1.682   | \$7.00/psf  |
| NOTE: Acreage is approximate. |           |        |              |         |       |         |                          |         |             |