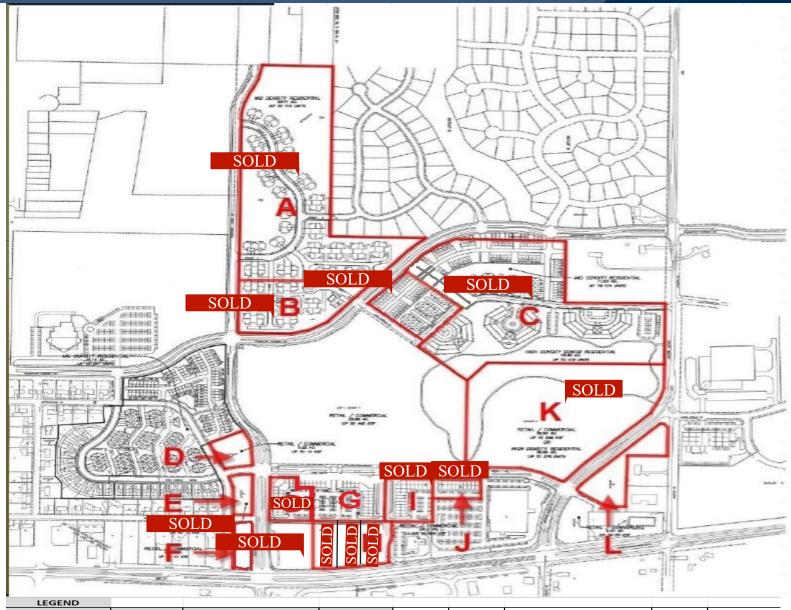

### **TRAFFIC COUNTS - 2023**

\* Main Street - 12,800 VPD

\* Highway 241 - 22,200 VPD \* I-94 - 68,000 VPD Contact:
WAYNE ELAM
(763) 229-4982
WElam@crs-mn.com

|                               | LEGEND    |        |              |         |       |         |                          |         |             |
|-------------------------------|-----------|--------|--------------|---------|-------|---------|--------------------------|---------|-------------|
|                               | 2024      |        |              | Useable | Gross | Useable |                          | Useable |             |
|                               | Taxes     | Parcel | Tax ID       | Acres   | Acres | SF      | Use                      | Acres   | Price       |
| \$                            | 6,266.00  | D      | 114269000090 | 1.22    | 1.218 | 53,075  | High Density Residential | 1.218   | \$7.00/psf  |
| \$                            | 4,312.00  | E      | 114269000100 | 0.84    | 0.839 | 36,526  | Retail User              | 0.839   | \$6.00/psf  |
| \$                            | 19,698.00 | G      | 114399000010 | 3.94    | 3.94  | 171,756 | Med/Professional Office  | 3.94    | \$10.00/psf |
| \$                            | 10,434.00 | L      | 114304000010 | 1.68    | 1.68  | 73,277  | New Restaurant           | 1.682   | \$7.00/psf  |
| NOTE: Acreage is approximate. |           |        |              |         |       |         |                          |         |             |