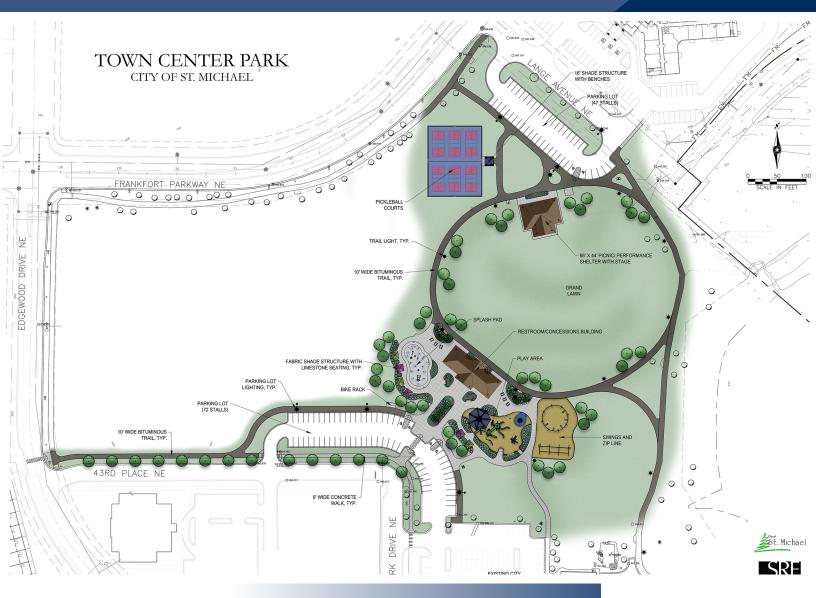

**Contact: WAYNE ELAM** (763) 229-4982

WElam@crs-mn.com

"Town Center Park"
(Located behind City Hall)

Contact:
WAYNE ELAM
(763) 229-4982
WElam@crs-mn.com