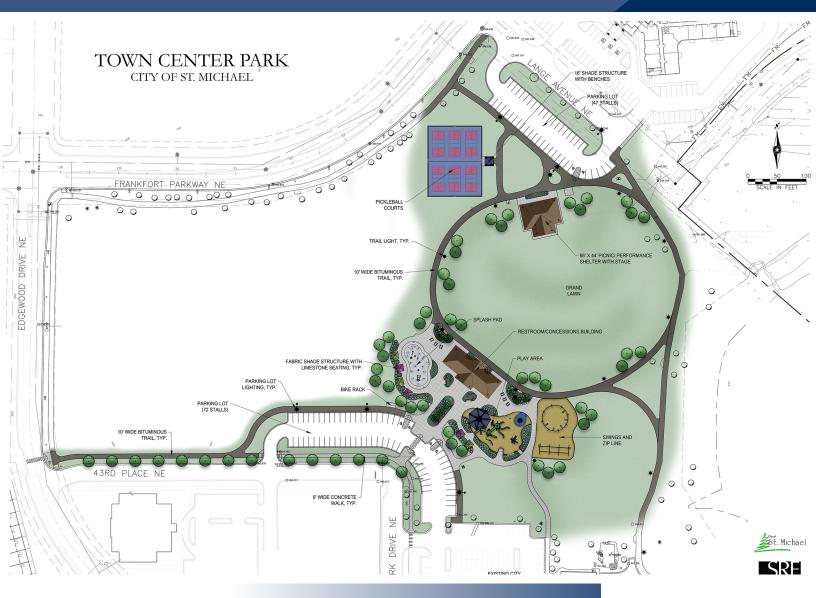

"Town Center Park"
(Located behind City Hall)

Contact:
WAYNE ELAM
(763) 229-4982
WElam@crs-mn.com