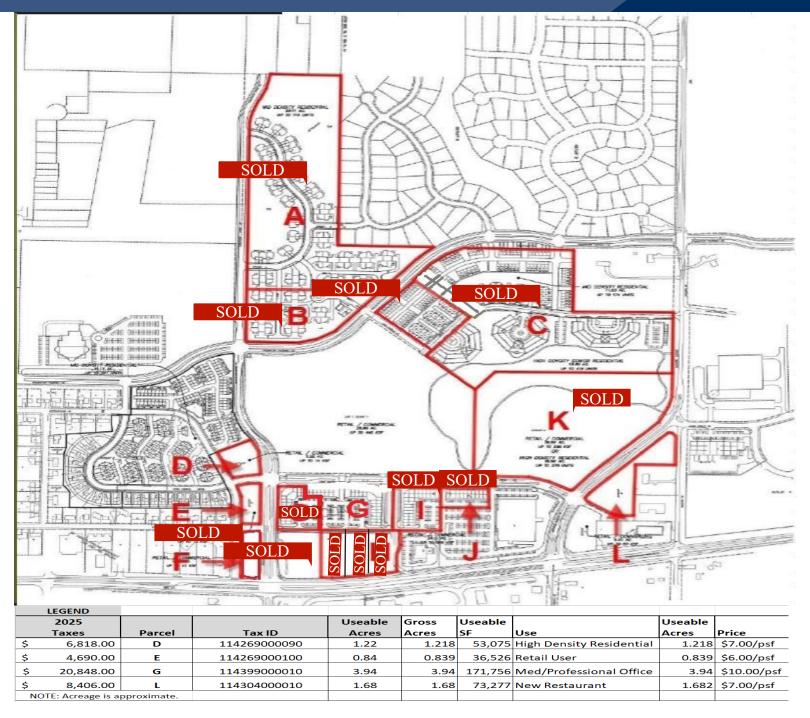

## PROPERTY INFORMATION

- \* Pricing from \$6.00 \$10.00/psf
- \* Multiple Lots Available
- \* Maple Grove is 20 minutes away
- \* Fox Hollow Golf Club is minutes from St. Michael and hosts 27 holes of championship golf!
- \* Zoning: Commercial
- \* Great location for Medical, Office, Commercial!
- \* Build Ready
- \* Assessments Paid
- \* Businesses in the Area Include: CVS, Mid West Bank, Marketplace Foods, Holiday Super Station, USPS, GoodYear Tire, Dairy Queen, Custom Cut & Color, Great River Regional Library, City offices, Speedway & more!

"Town Center Park"
(Located behind City Hall)

Contact:
WAYNE ELAM
(763) 229-4982
WElam@crs-mn.com