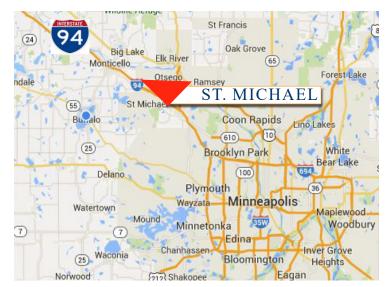

#### PROPERTY INFORMATION

- \* St. Michael is centrally located between St. Cloud and Minneapolis along I-94
- \* Convenient location to I-94, TH 101 and TH 241
- \* 25 Miles to Downtown Minneapolis
- \* Located near City offices, shopping and services
- \* Students in St. Michael consistently surpass state & national testing on ACT
- \* St. Michael was ranked #8 Best City in Minnesota
- \* Close to multiple 18-Hole Golf Courses
- \* Minutes from the Albertville Premium Outlet Mall
- \* Rural and Small Town feel
- \* Located in Wright County