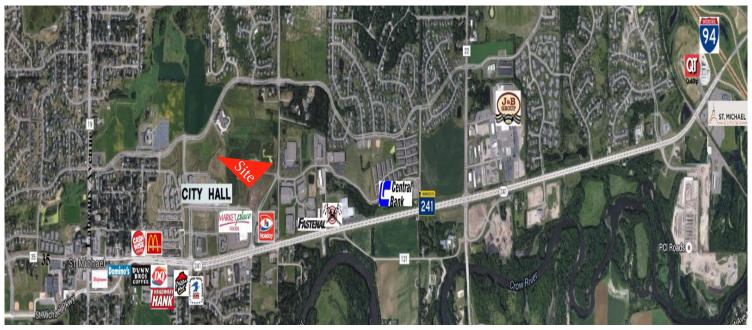

## PROPERTY INFORMATION

- \* Pricing from \$6.00 \$10.00/psf
- \* Multiple Lots Available
- \* Maple Grove is 20 minutes away
- \* Fox Hollow Golf Club is minutes from St. Michael and hosts 27 holes of championship golf!
- \* Zoning: Commercial
- \* Great location for Medical, Office, Commercial!
- \* Build Ready
- \* Assessments Paid
- \* Businesses in the Area Include: CVS, Mid West Bank, Marketplace Foods, Holiday Super Station, USPS, GoodYear Tire, Dairy Queen, Custom Cut & Color, Great River Regional Library, City offices, Speedway & more!

#### PROPERTY INFORMATION

- \* St. Michael is centrally located between St. Cloud and Minneapolis along I-94
- \* Convenient location to I-94, TH 101 and TH 241
- \* 25 Miles to Downtown Minneapolis
- \* Located near City offices, shopping and services
- \* Students in St. Michael consistently surpass state & national testing on ACT
- \* St. Michael was ranked #8 Best City in Minnesota
- \* Close to multiple 18-Hole Golf Courses
- \* Minutes from the Albertville Premium Outlet Mall
- \* Rural and Small Town feel
- \* Located in Wright County

### **TRAFFIC COUNTS - 2024**

\* Main Street - 12,800 VPD

\* Highway 241 - 22,200 VPD \* I-94 - 68,000 VPD Contact:
WAYNE ELAM
(763) 229-4982
WElam@crs-mn.com

**Contact: WAYNE ELAM (763) 229-4982** 

WElam@crs-mn.com