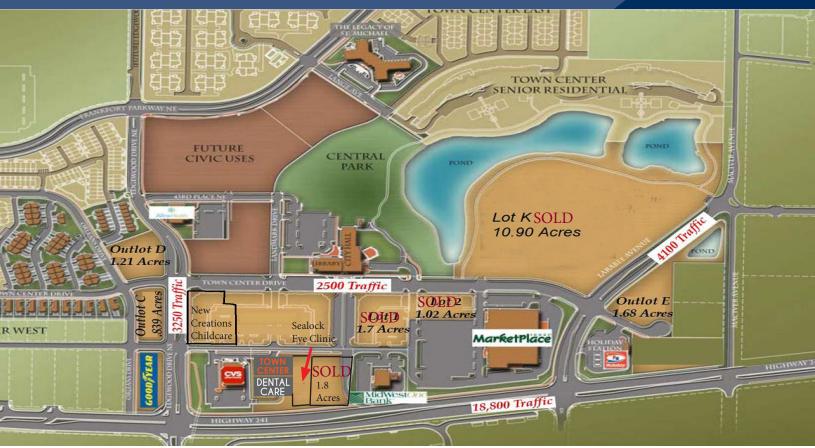

## PROPERTY INFORMATION

- \* Pricing from \$6.00 \$10.00/psf
- \* Multiple Lots Available
- \* Maple Grove is 20 minutes away
- \* Fox Hollow Golf Club is minutes from St. Michael and hosts 27 holes of championship golf!
- \* Zoning: Commercial
- \* Great location for Medical, Office, Commercial!
- \* Build Ready
- \* Assessments Paid
- \* Businesses in the Area Include: CVS, Mid West Bank, Marketplace Foods, Holiday Super Station, USPS, GoodYear Tire, Dairy Queen, Custom Cut & Color, Great River Regional Library, City offices, Speedway & more!

### **TRAFFIC COUNTS - 2024**

\* Main Street - 12,800 VPD

\* Highway 241 - 22,200 VPD \* I-94 - 68,000 VPD Contact:
WAYNE ELAM
(763) 229-4982
WElam@crs-mn.com

**Contact: WAYNE ELAM (763) 229-4982** 

WElam@crs-mn.com