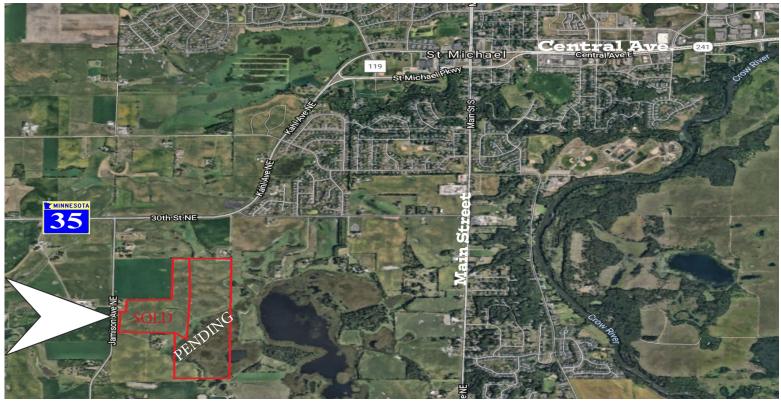

# For Sale Future Residential Development Land xxx Jamison Ave NE, St. Michael 55376

### PROPERTY INFORMATION

- \* Sales Price **\$32,500.00/acre**
- \* Parcel is Approximately 100 Acres
- \* Wright County PID 114-500-224201
- \* 2025 Taxes TBD
- \* Zoning: A-1 General Agriculture
- \* Sewer & Water available at adjacent property
- \* Maple Grove is 20 minutes away
- \* Businesses in the Area Include:
  Walgreen's, Main Street Farmer Restaurant,
  Ditto's Bar, State Farm Insurance, Midwest One
  Bank, CVS, Wells Fargo Bank, St. Michael Albertville Elementary School, Marketplace
  Grocery and more . . . .