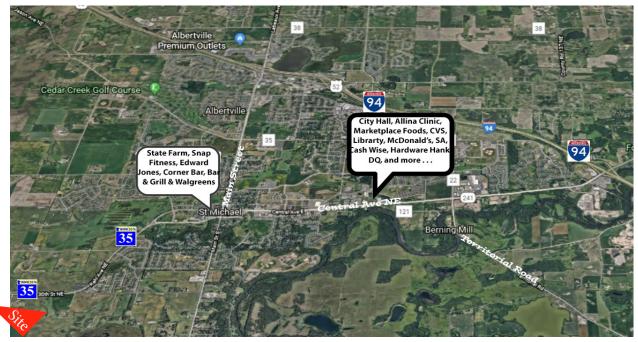

### PROPERTY INFORMATION

- \* Sales Price **\$32,500.00/acre**
- \* Parcel is Approximately 100 Acres
- \* Wright County PID 114-500-224201
- \* 2025 Taxes TBD
- \* Zoning: A-1 General Agriculture
- \* Sewer & Water available at adjacent property
- \* Maple Grove is 20 minutes away
- \* Businesses in the Area Include:
  Walgreen's, Main Street Farmer Restaurant,
  Ditto's Bar, State Farm Insurance, Midwest One
  Bank, CVS, Wells Fargo Bank, St. Michael Albertville Elementary School, Marketplace
  Grocery and more . . . .

### **LOCATION INFORMATION**

- \* St. Michael is centrally located between St. Cloud and Minneapolis along I-94
- \* Convenient location to I-94, County Road 241 and C.R. 19/Labeaux Avenue
- \* 25 Miles to Downtown Minneapolis
- \* Located near City offices, shopping and services
- \* Close to St. Michael-Albertville Schools