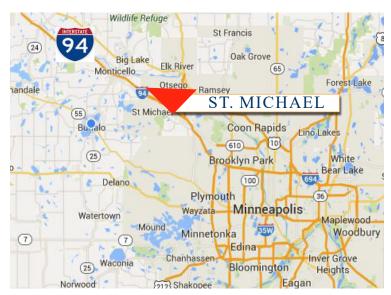

### **LOCATION INFORMATION**

- \* St. Michael is centrally located between St. Cloud and Minneapolis along I-94
- \* Convenient location to I-94, County Road 241 and C.R. 19/Labeaux Avenue
- \* 25 Miles to Downtown Minneapolis
- \* Located near City offices, shopping and services
- \* Close to St. Michael-Albertville Schools