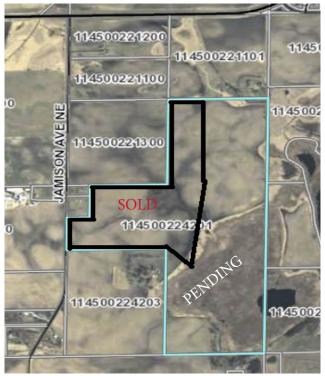

# For Sale Future Residential Development Land xxx Jamison Ave NE, St. Michael 55376

### PROPERTY INFORMATION

- \* Sales Price **\$32,500.00/acre**
- \* Parcel is Approximately 100 Acres
- \* Wright County PID 114-500-224201
- \* 2025 Taxes TBD
- \* Zoning: A-1 General Agriculture
- \* Sewer & Water available at adjacent property
- \* Maple Grove is 20 minutes away
- \* Businesses in the Area Include:
  Walgreen's, Main Street Farmer Restaurant,
  Ditto's Bar, State Farm Insurance, Midwest One
  Bank, CVS, Wells Fargo Bank, St. Michael Albertville Elementary School, Marketplace
  Grocery and more . . . .