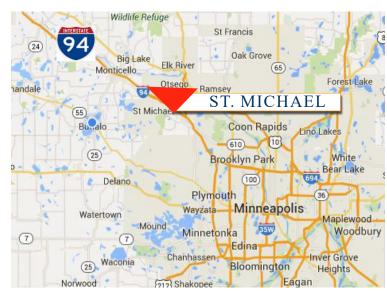

### **LOCATION INFORMATION**

- \* St. Michael is centrally located between St. Cloud and Minneapolis along I-94
- \* Convenient location to I-94, County Road 241 and C.R. 19/Labeaux Avenue
- \* 25 Miles to Downtown Minneapolis
- \* Located near City offices, shopping and services
- \* Close to St. Michael-Albertville Schools