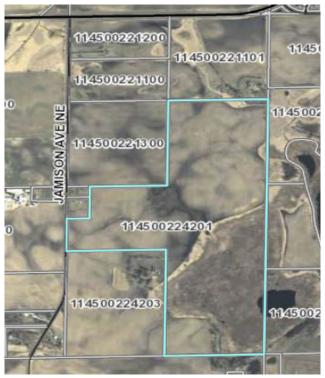

### PROPERTY INFORMATION

- \* Sales Price \$32,500.00/acre
- \* Parcel is 146 Acres
- \* Wright County PID 114-500-224201
- \* 2023 Taxes \$5,030.00
- \* Zoning: A-1 General Agriculture
- \* Sewer & Water available at adjacent property
- \* Maple Grove is 20 minutes away
- \* Businesses in the Area Include:
  Walgreen's, Main Street Farmer Restaurant,
  Ditto's Bar, State Farm Insurance, Midwest One
  Bank, CVS, Wells Fargo Bank, St. Michael Albertville Elementary School, Marketplace
  Grocery and more . . . .