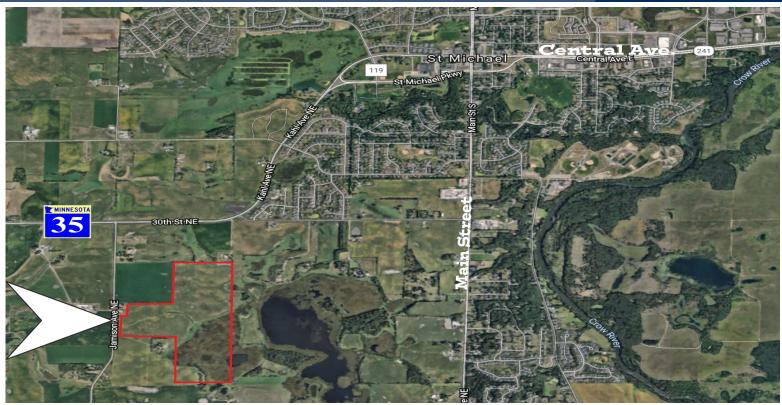

# For Sale Future Residential Development Land xxx Jamison Ave NE, St. Michael 55376

### PROPERTY INFORMATION

- \* Sales Price \$32,500.00/acre
- \* Parcel is 146 Acres
- \* Wright County PID 114-500-224201
- \* 2023 Taxes \$5,030.00
- \* Zoning: A-1 General Agriculture
- \* Sewer & Water available at adjacent property
- \* Maple Grove is 20 minutes away
- \* Businesses in the Area Include:
  Walgreen's, Main Street Farmer Restaurant,
  Ditto's Bar, State Farm Insurance, Midwest One
  Bank, CVS, Wells Fargo Bank, St. Michael Albertville Elementary School, Marketplace
  Grocery and more . . . .

### **LOCATION INFORMATION**

- \* St. Michael is centrally located between St. Cloud and Minneapolis along I-94
- \* Convenient location to I-94, County Road 241 and C.R. 19/Labeaux Avenue
- \* 25 Miles to Downtown Minneapolis
- \* Located near City offices, shopping and services
- \* Close to St. Michael-Albertville Schools