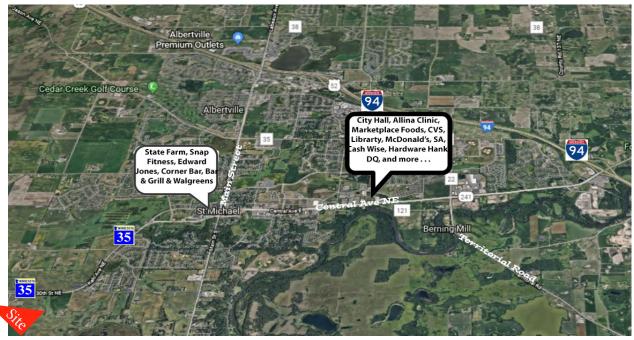

### PROPERTY INFORMATION

- \* Sales Price \$32,500.00/acre
- \* Parcel is 146 Acres
- \* Wright County PID 114-500-224201
- \* 2023 Taxes \$5,030.00
- \* Zoning: A-1 General Agriculture
- \* Sewer & Water available at adjacent property
- \* Maple Grove is 20 minutes away
- \* Businesses in the Area Include:
  Walgreen's, Main Street Farmer Restaurant,
  Ditto's Bar, State Farm Insurance, Midwest One
  Bank, CVS, Wells Fargo Bank, St. Michael Albertville Elementary School, Marketplace
  Grocery and more . . . .

### **LOCATION INFORMATION**

- \* St. Michael is centrally located between St. Cloud and Minneapolis along I-94
- \* Convenient location to I-94, County Road 241 and C.R. 19/Labeaux Avenue
- \* 25 Miles to Downtown Minneapolis
- \* Located near City offices, shopping and services
- \* Close to St. Michael-Albertville Schools