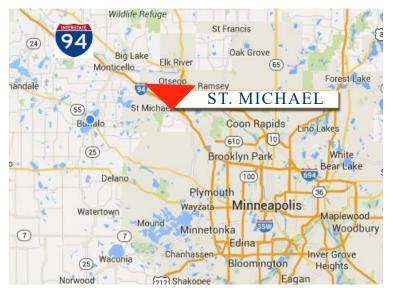

## LOCATION INFORMATION

- \* St. Michael is centrally located between St. Cloud and Minneapolis along I-94
- \* Convenient location to I-94, County Road 241 and C.R. 19/Labeaux Avenue
- \* 25 Miles to Downtown Minneapolis
- \* Located near City offices, shopping and services
- \* Close to St. Michael-Albertville Schools