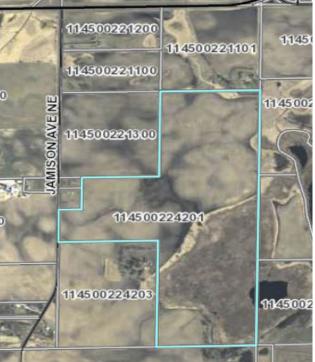

# **PROPERTY INFORMATION**

- \* Sales Price <u>\$32,500.00/acre</u>
- \* Parcel is 146 Acres
- \* Wright County PID 114-500-224201
- \* 2024 Taxes \$5,714.00
- \* Zoning: A-1 General Agriculture
- \* Sewer & Water available at adjacent property
- \* Maple Grove is 20 minutes away
- \* Businesses in the Area Include: Walgreen's, Main Street Farmer Restaurant, Ditto's Bar, State Farm Insurance, Midwest One Bank, CVS, Wells Fargo Bank, St. Michael -Albertville Elementary School, Marketplace Grocery and more . . . .