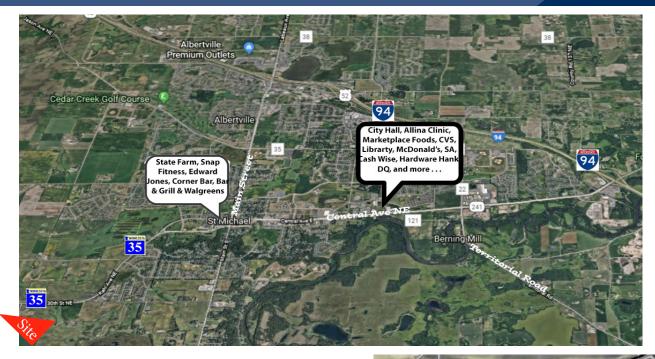

# **PROPERTY INFORMATION**

- \* Sales Price <u>\$32,500.00/acre</u>
- \* Parcel is 146 Acres
- \* Wright County PID 114-500-224201
- \* 2024 Taxes \$5,714.00
- \* Zoning: A-1 General Agriculture
- \* Sewer & Water available at adjacent property
- \* Maple Grove is 20 minutes away
- \* Businesses in the Area Include: Walgreen's, Main Street Farmer Restaurant, Ditto's Bar, State Farm Insurance, Midwest One Bank, CVS, Wells Fargo Bank, St. Michael -Albertville Elementary School, Marketplace Grocery and more . . . .

## LOCATION INFORMATION

- \* St. Michael is centrally located between St. Cloud and Minneapolis along I-94
- \* Convenient location to I-94, County Road 241 and C.R. 19/Labeaux Avenue
- \* 25 Miles to Downtown Minneapolis
- \* Located near City offices, shopping and services
- \* Close to St. Michael-Albertville Schools