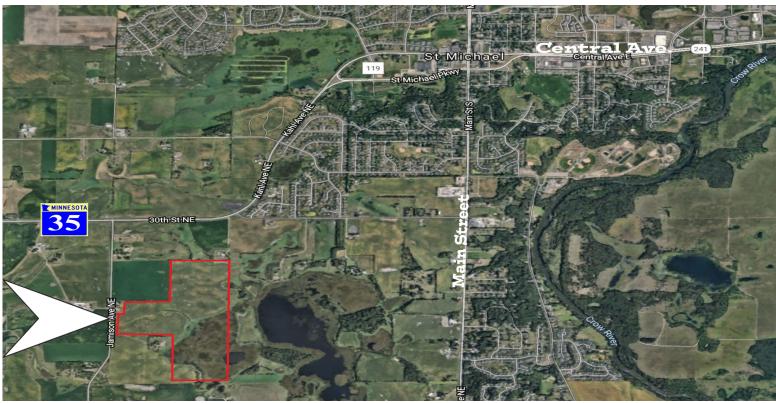

# **PROPERTY INFORMATION**

- \* Sales Price <u>\$32,500.00/acre</u>
- \* Parcel is 146 Acres
- \* Wright County PID 114-500-224201
- \* 2024 Taxes \$5,714.00
- \* Zoning: A-1 General Agriculture
- \* Sewer & Water available at adjacent property
- \* Maple Grove is 20 minutes away
- \* Businesses in the Area Include: Walgreen's, Main Street Farmer Restaurant, Ditto's Bar, State Farm Insurance, Midwest One Bank, CVS, Wells Fargo Bank, St. Michael -Albertville Elementary School, Marketplace Grocery and more . . . .

## LOCATION INFORMATION

- \* St. Michael is centrally located between St. Cloud and Minneapolis along I-94
- \* Convenient location to I-94, County Road 241 and C.R. 19/Labeaux Avenue
- \* 25 Miles to Downtown Minneapolis
- \* Located near City offices, shopping and services
- \* Close to St. Michael-Albertville Schools

#### **TRAFFIC COUNTS - 2023**

\* Main Street - 12,800 VPD \* Highway 241 - 22,200 VPD \* I-94 - 68,000 VPD