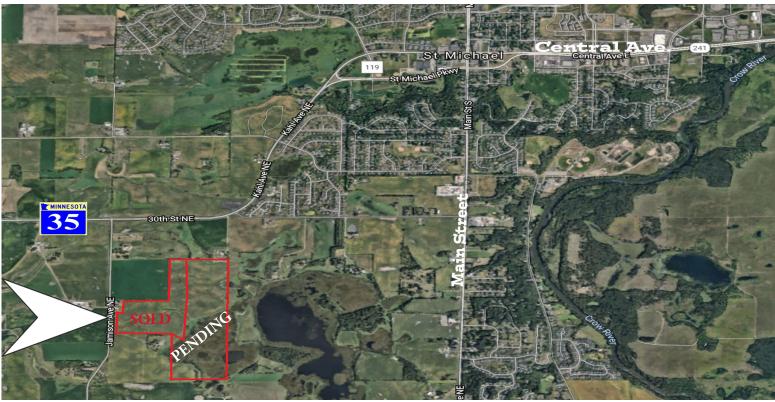

# For Sale Future Residential Development Land xxx Jamison Ave NE, St. Michael 55376

COMMERCIAL REALTY SOLUTIONS

## **PROPERTY INFORMATION**

- \* Sales Price <u>\$32,500.00/acre</u>
- \* Parcel is Approximately 100 Acres
- \* Wright County PID 114-500-224201
- \* 2024 Taxes \$5,714.00
- \* Zoning: A-1 General Agriculture
- \* Sewer & Water available at adjacent property
- \* Maple Grove is 20 minutes away
- \* Businesses in the Area Include: Walgreen's, Main Street Farmer Restaurant, Ditto's Bar, State Farm Insurance, Midwest One Bank, CVS, Wells Fargo Bank, St. Michael -Albertville Elementary School, Marketplace Grocery and more . . . .