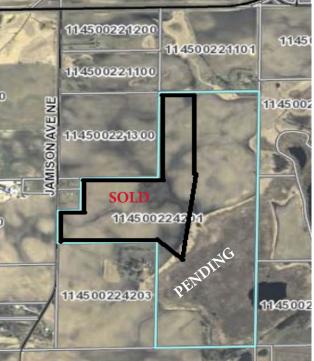

## **PROPERTY INFORMATION**

- \* Sales Price <u>\$32,500.00/acre</u>
- \* Parcel is Approximately 100 Acres
- \* Wright County PID 114-500-224201
- \* 2024 Taxes \$5,714.00
- \* Zoning: A-1 General Agriculture
- \* Sewer & Water available at adjacent property
- \* Maple Grove is 20 minutes away
- \* Businesses in the Area Include: Walgreen's, Main Street Farmer Restaurant, Ditto's Bar, State Farm Insurance, Midwest One Bank, CVS, Wells Fargo Bank, St. Michael -Albertville Elementary School, Marketplace Grocery and more . . . .