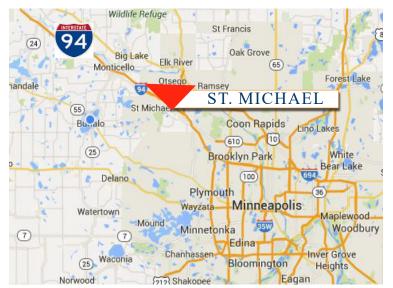

# LOCATION INFORMATION

- \* St. Michael is centrally located between St. Cloud and Minneapolis along I-94
- \* Convenient location to I-94, County Road 241 and C.R. 19/Labeaux Avenue
- \* 25 Miles to Downtown Minneapolis
- \* Located near City offices, shopping and services
- \* Close to St. Michael-Albertville Schools