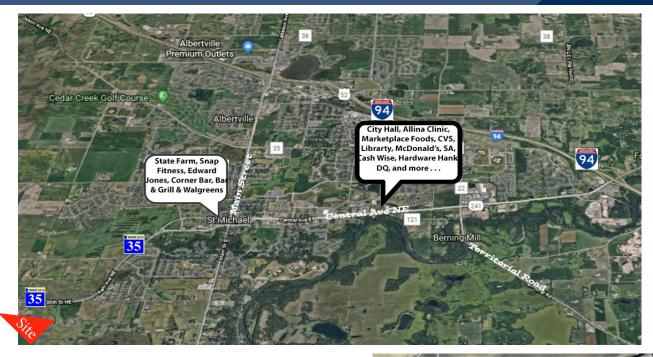

## **PROPERTY INFORMATION**

- \* Sales Price <u>\$32,500.00/acre</u>
- \* Parcel is Approximately 100 Acres
- \* Wright County PID 114-500-224201
- \* 2024 Taxes \$5,714.00
- \* Zoning: A-1 General Agriculture
- \* Sewer & Water available at adjacent property
- \* Maple Grove is 20 minutes away
- \* Businesses in the Area Include: Walgreen's, Main Street Farmer Restaurant, Ditto's Bar, State Farm Insurance, Midwest One Bank, CVS, Wells Fargo Bank, St. Michael -Albertville Elementary School, Marketplace Grocery and more . . . .

# LOCATION INFORMATION

- \* St. Michael is centrally located between St. Cloud and Minneapolis along I-94
- \* Convenient location to I-94, County Road 241 and C.R. 19/Labeaux Avenue
- \* 25 Miles to Downtown Minneapolis
- \* Located near City offices, shopping and services
- \* Close to St. Michael-Albertville Schools