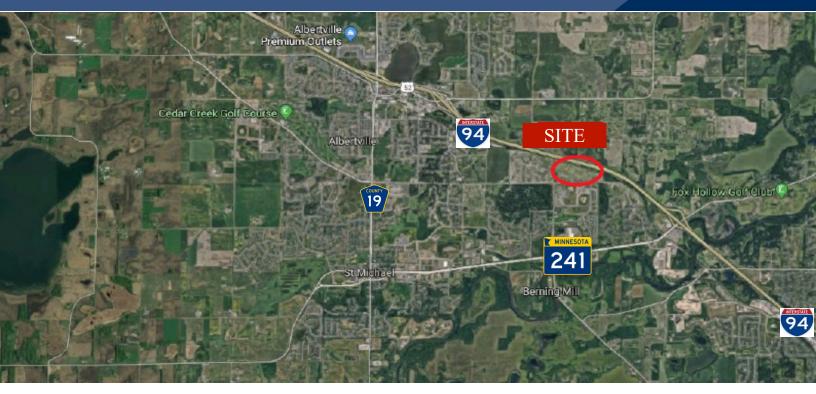

## For Sale Industrial Land xxxx Naber Ave NE - St Michael MN 55376

COMMERCIAL REALTY SOLUTIONS

# LOCATION INFORMATION

- \* Future Naber Avenue Freeway Interchange
- \* Water & Sewer Available at Property Boundary
- \* St. Michael is centrally located between St. Cloud and Minneapolis along I-94
- \* Convenient location to I-94 & County Rd 241
- \* North of Hwy 241 & South of I-94