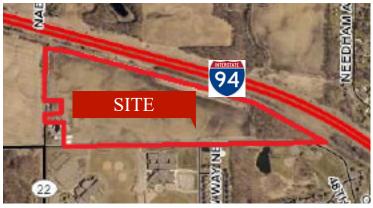

# LOCATION INFORMATION

- \* Future Naber Avenue Freeway Interchange
- \* Water & Sewer Available at Property Boundary
- \* St. Michael is centrally located between St. Cloud and Minneapolis along I-94
- \* Convenient location to I-94 & County Rd 241
- \* North of Hwy 241 & South of I-94