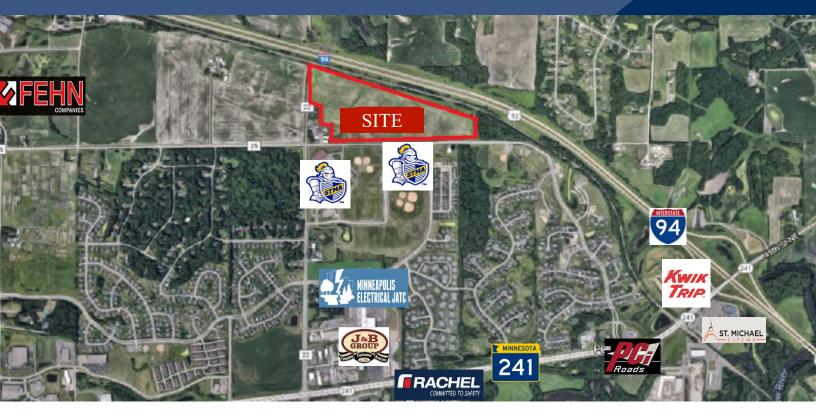

Middle School East - St. Michael - Albertville School,

Big Woods Elementary - St. Michael - Albertville

School, Fehn Companies, J&B Group,

Rachel Contracting, Minneapolis Electrical JATC

and more.

# LOCATION INFORMATION

- \* Future Naber Avenue Freeway Interchange
- \* Water & Sewer Available at Property Boundary
- \* St. Michael is centrally located between St. Cloud and Minneapolis along I-94
- \* Convenient location to I-94 & County Rd 241
- \* North of Hwy 241 & South of I-94