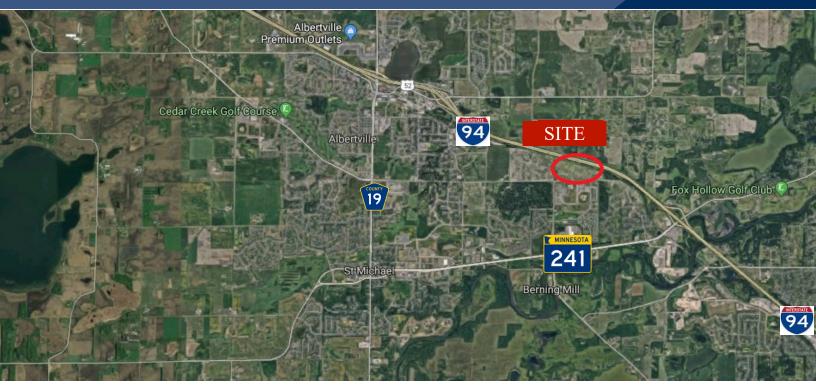

### LOCATION INFORMATION

- \* Future Naber Avenue Freeway Interchange
- \* Water & Sewer Available at Property Boundary
- \* St. Michael is centrally located between St. Cloud and Minneapolis along I-94
- \* Convenient location to I-94 & County Rd 241
- \* North of Hwy 241 & South of I-94

**TRAFFIC COUNTS - 2023** 

\* I-94 - 71,000 VPD

Contact:
SHEILA ZACHMAN
(763) 244-0600
SZachman@crs-mn.com