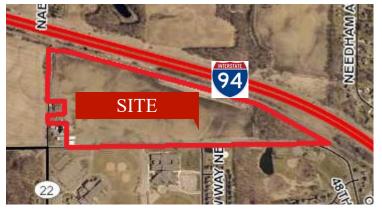

### For Sale 66.88 Acre Lot - Industrial Land xxxx Naber Ave NE - St Michael MN 55376

#### PROPERTY INFORMATION

- \* Sales Price \$60,000.00/Per Acre
  - Plus Assessments
- \* Lot is 66.88 Acres
- \* Wright County PID 114-800-053300
- \* 2024 Taxes \$4,658.00
- \* Zoned: A-1 (Agriculture, Future Business/Industrial)
- \* Businesses in Area Include:

### LOCATION INFORMATION

- \* Future Naber Avenue Freeway Interchange
- \* Water & Sewer Available at Property Boundary
- \* St. Michael is centrally located between St. Cloud and Minneapolis along I-94
- \* Convenient location to I-94 & County Rd 241
- \* North of Hwy 241 & South of I-94