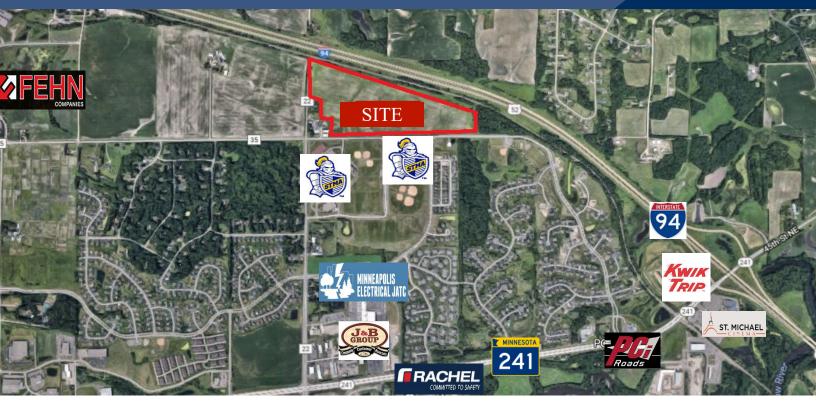

  Middle School East St. Michael Albertville School,

  Big Woods Elementary St. Michael Albertville

  School, Fehn Companies, J&B Group,

Rachel Contracting, Minneapolis Electrical JATC and more.

### LOCATION INFORMATION

- \* Future Naber Avenue Freeway Interchange
- \* Water & Sewer Available at Property Boundary
- \* St. Michael is centrally located between St. Cloud and Minneapolis along I-94
- \* Convenient location to I-94 & County Rd 241
- \* North of Hwy 241 & South of I-94