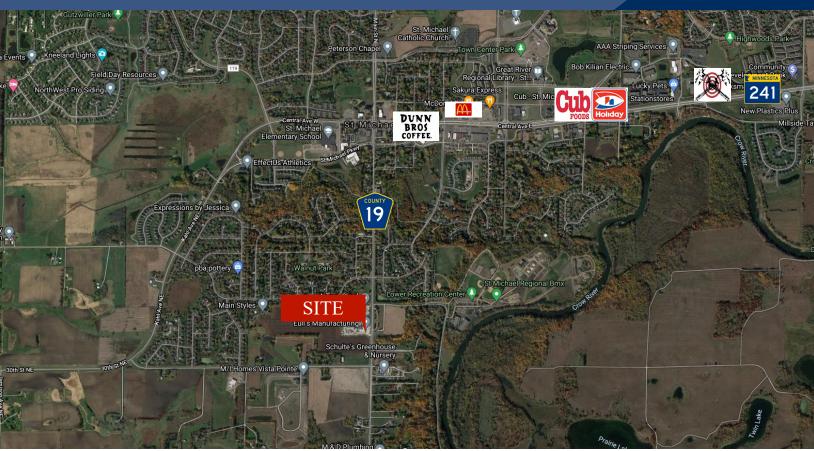

#### **LOCATION INFORMATION**

- \* St. Michael is centrally located between St. Cloud and Minneapolis along I-94
- \* Convenient location to I-94, TH 101 and TH 241
- \* 25 Miles to Downtown Minneapolis
- \* Located near City offices, shopping and services
- \* Located on West Side of Labeaux / C.R. 19