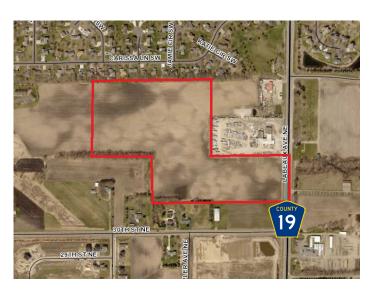

### **PROPERTY INFORMATION**

- \* Sales Price \$60,000.00/per Acre
- \* Lot is 26.11 Acres
- \* Wright County
- \* PID 114-500-144412 2024 Taxes \$8,454.00
- \* Zoned: Industrial
- \* City Sewer & Water Available
- \* Businesses in the Area Include: