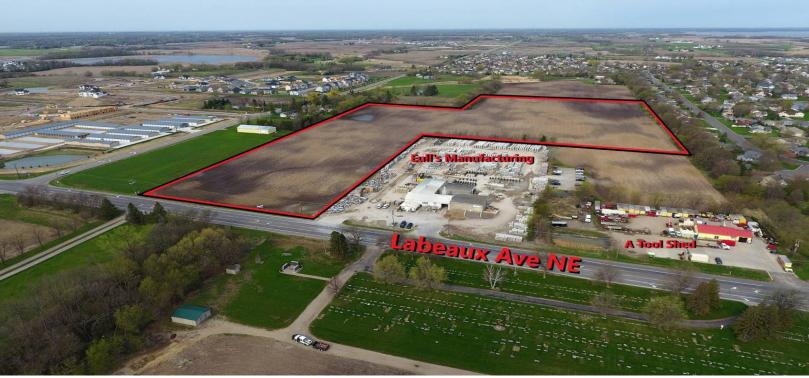

# For Sale Industrial Land xxxx Labeaux Ave NE - St Michael 55376

### **PROPERTY INFORMATION**

- \* Sales Price \$60,000.00/per Acre
- \* Lot is 26.11 Acres
- \* Wright County
- \* PID 114-500-144412 2024 Taxes \$8,454.00
- \* Zoned: Industrial
- \* City Sewer & Water Available
- \* Businesses in the Area Include:

Eull's Manufacturing,

Schulte's Greenhouse & Nursery,

A Tool Shed Rental & Sales,

M & D Plumbing & Heating & AC and more . . .

Contact:
SHEILA ZACHMAN
(763) 244-0600
SZachman@crs-mn.com