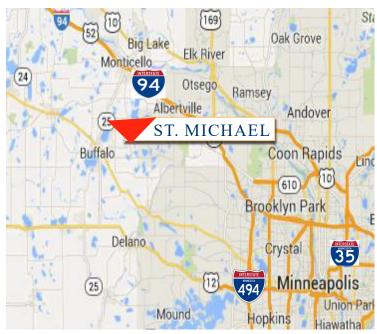

#### **LOCATION INFORMATION**

- \* St. Michael is centrally located between St. Cloud and Minneapolis along I-94
- \* Convenient location to I-94, TH 101 and TH 241
- \* 25 Miles to Downtown Minneapolis
- \* Located near City offices, shopping and services
- \* Located on West Side of Labeaux / C.R. 19